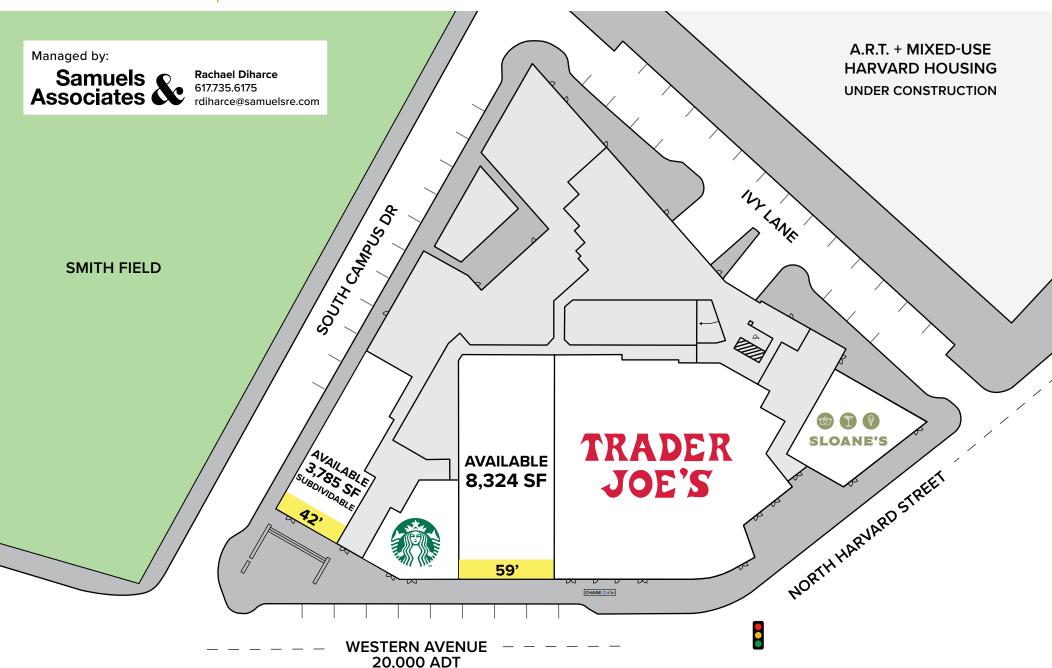

**STARBUCKS**<sup>TM</sup>

TRADER JOE'S

**SLOANE'S** 

**Property Status** 1,600 - 8,324 SF AVAILABLE

Average Daily Traffic

Western Ave: 20,000 ADT

219 Western Avenue Allston, MA 02134

The information provided herein has been obtained from sources believed reliable. While we do not doubt its accuracy, we make no representation, guarantee or warranty, express nor implied, about the accuracy or completeness of this information. It is your responsibility to independently confirm this information. You and your advisors should conduct a careful, independent investigation of the property to determine, to your satisfaction, the suitability of the property for your needs.

## **TENANT F LOD** 3,785 SF

**SUBDIVIDABLE: 1,600 & 2,000** 

- SPACE FOR OUTDOOR SEATING
- **NEW CONSTRUCTION RETAIL/ RESTAURANT SPACE**
- APPROXIMATELY 60 FT OF FRONTAGE
- **BLACK IRON EXHAUST AVAILABLE**
- **ENDCAP LOCATION**
- LIQUOR LICENSE AVAILABLE
- MUST BE 14'

## **TENANT D LOD** 8,324 SF

- **FULLY BUILT OUT**
- **PREVIOUS FITNESS USE**
- SIGNIFICANT BUILT-IN INFRASTRUC-**TURE REMAINS IN PLACE**
- **DIRECTLY ADJACENT TO TRADER JOES**
- FRONT DESK 12'
- AREAS EXPOSED TO THE DECK 14'
- **BACK AREA/RESTROOMS 11'**