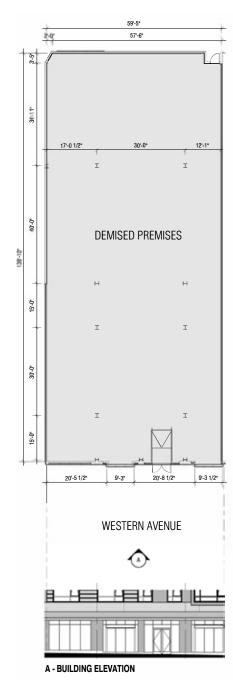

## **TENANT D LOD** 8,324 SF

- **FULLY BUILT OUT**
- **PREVIOUS FITNESS USE**
- SIGNIFICANT BUILT-IN INFRASTRUC-**TURE REMAINS IN PLACE**
- **DIRECTLY ADJACENT TO TRADER JOES**
- FRONT DESK 12'
- AREAS EXPOSED TO THE DECK 14'
- **BACK AREA/RESTROOMS 11'**