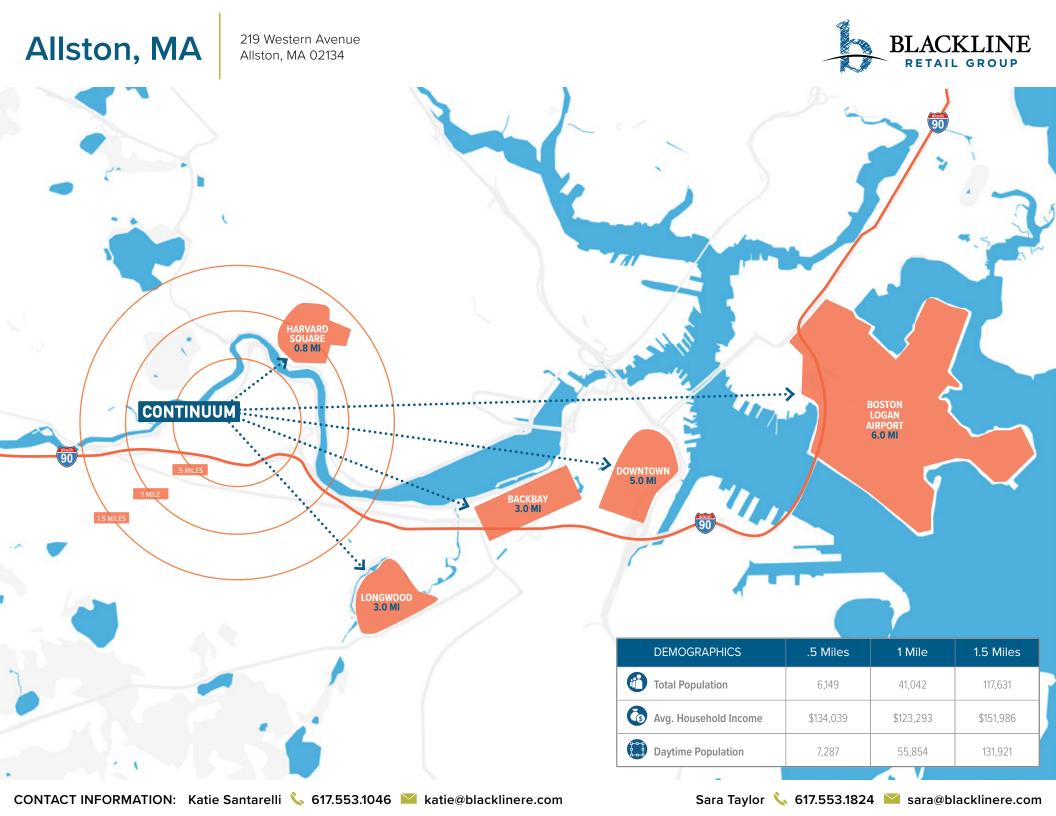

## Continuum

1,600 - 8,324 SF AVAILABLE FOR LEASE

Built within the heart of Barry's Corner, Continuum is the focal point of North Allston and offers an exciting line-up of restaurants and retail right along Western Avenue. Situated on Harvard's Business School campus and surrounded by 325 luxury residential units, this already dense neighborhood continues to grow and evolve.







**STARBUCKS**<sup>TM</sup>

TRADER JOE'S







**SLOANE'S** 





**Property Status** 1,600 - 8,324 SF AVAILABLE



Average Daily Traffic

Western Ave: 20,000 ADT











219 Western Avenue Allston, MA 02134









The information provided herein has been obtained from sources believed reliable. While we do not doubt its accuracy, we make no representation, guarantee or warranty, express nor implied, about the accuracy or completeness of this information. It is your responsibility to independently confirm this information. You and your advisors should conduct a careful, independent investigation of the property to determine, to your satisfaction, the suitability of the property for your needs.

219 Western Avenue Allston, MA 02134





## **TENANT F LOD** 3,785 SF

**SUBDIVIDABLE: 1,600 & 2,000** 

- SPACE FOR OUTDOOR SEATING
- **NEW CONSTRUCTION RETAIL/ RESTAURANT SPACE**
- APPROXIMATELY 60 FT OF FRONTAGE
- **BLACK IRON EXHAUST AVAILABLE**
- **ENDCAP L