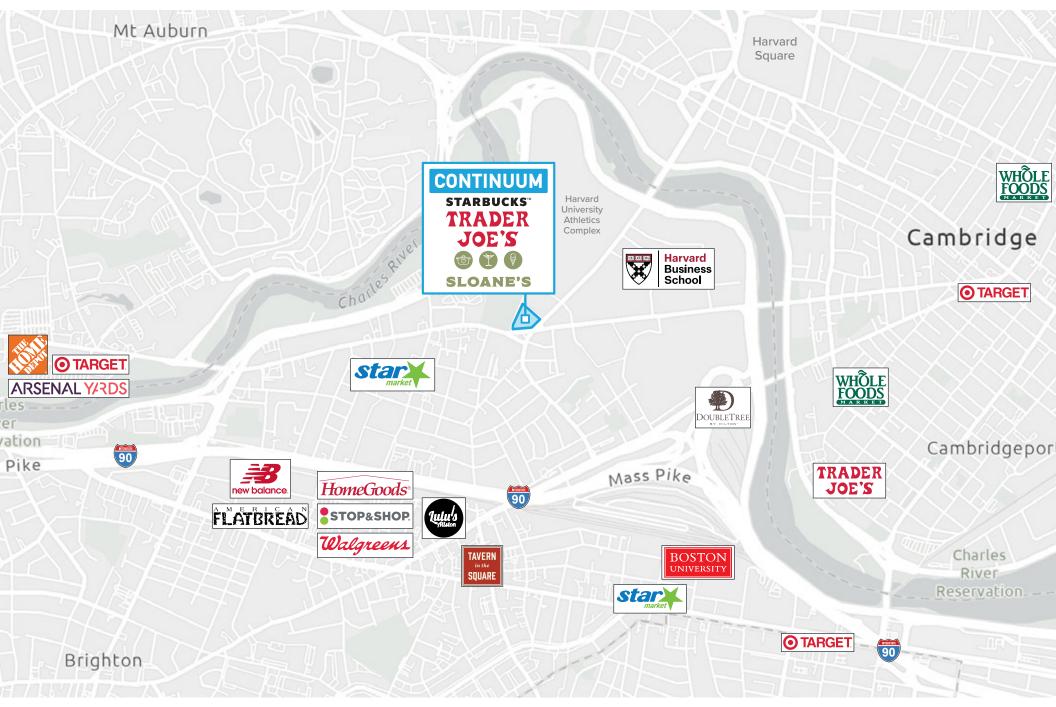

**STARBUCKS**<sup>TM</sup>

TRADER JOE'S

**SLOANE'S** 

**Property Status** 1,600 - 8,324 SF AVAILABLE

Average Daily Traffic

Western Ave: 20,000 ADT

219 Western Avenue Allston, MA 02134

The information provided herein has been obtained from sources believed reliable. While we do not doubt its accuracy, we make no representation, guarantee or warranty, express nor implied, about the accuracy or completeness of this information. It is your responsibility to independently confirm this information. You and your advisors should conduct a careful, independent investigation of the property to determine, to your satisfaction, the suitability of the property for your needs.