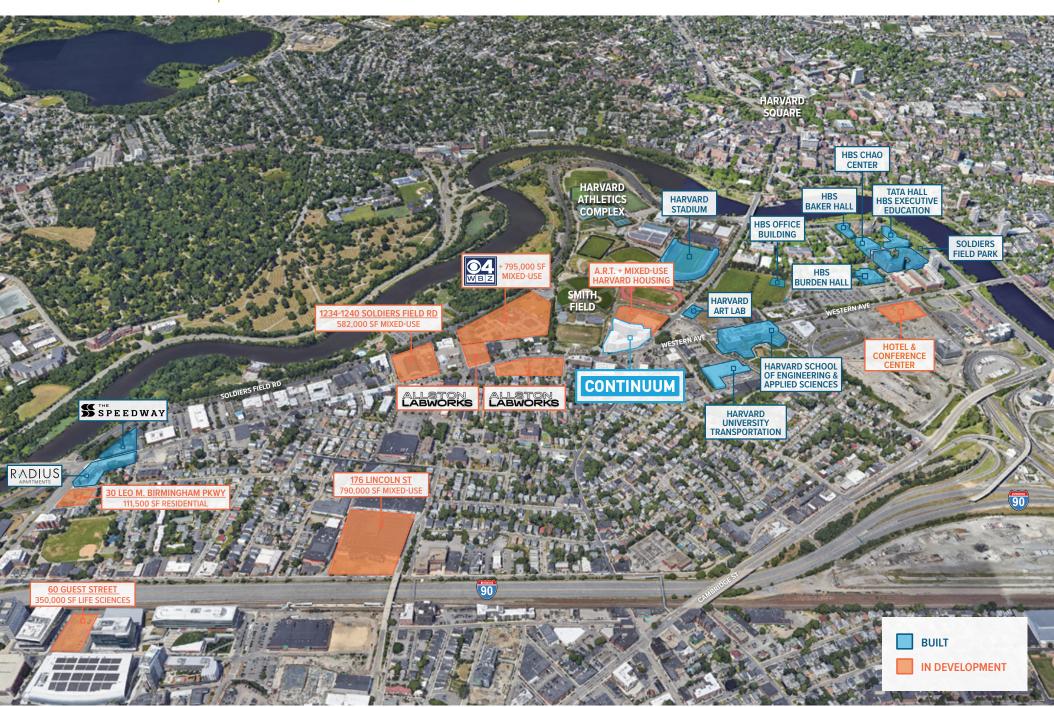

## Continuum

1,600 - 8,324 SF AVAILABLE FOR LEASE

Built within the heart of Barry's Corner, Continuum is the focal point of North Allston and offers an exciting line-up of restaurants and retail right along Western Avenue. Situated on Harvard's Business School campus and surrounded by 325 luxury residential units, this already dense neighborhood continues to grow and evolve.