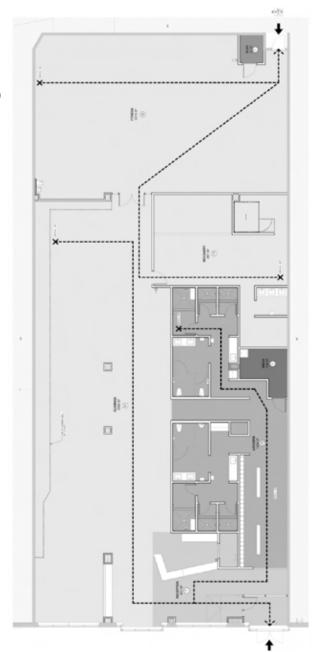

## **TENANT F LOD** 3,785 SF

**SUBDIVIDABLE: 1,600 & 2,000** 

- SPACE FOR OUTDOOR SEATING
- **NEW CONSTRUCTION RETAIL/ RESTAURANT SPACE**
- APPROXIMATELY 60 FT OF FRONTAGE
- **BLACK IRON EXHAUST AVAILABLE**
- **ENDCAP LOCATION**
- LIQUOR LICENSE AVAILABLE
- MUST BE 14'

## **TENANT D LOD** 8,324 SF

- **FULLY BUILT OUT**
- **PREVIOUS FITNESS USE**
- SIGNIFICANT BUILT-IN INFRASTRUC-**TURE REMAINS IN PLACE**
- **DIRECTLY ADJACENT TO TRADER JOES**
- FRONT DESK 12'
- AREAS EXPOSED TO THE DECK 14'
- **BACK AREA/RESTROOMS 11'**