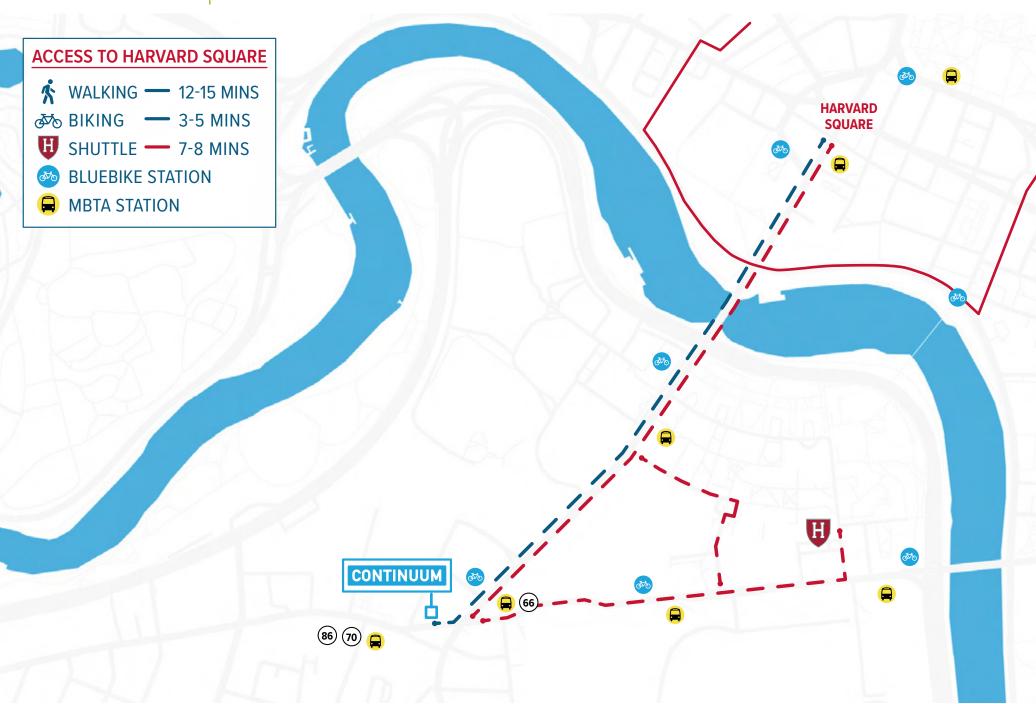

## Continuum

1,600 - 8,324 SF AVAILABLE FOR LEASE

Built within the heart of Barry's Corner, Continuum is the focal point of North Allston and offers an exciting line-up of restaurants and retail right along Western Avenue. Situated on Harvard's Business School campus and surrounded by 325 luxury residential units, this already dense neighborhood continues to grow and evolve.