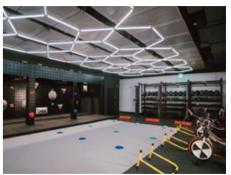

## **TENANT D LOD** 8,324 SF

- **FULLY BUILT OUT**
- **PREVIOUS FITNESS USE**
- SIGNIFICANT BUILT-IN INFRASTRUC-**TURE REMAINS IN PLACE**
- **DIRECTLY ADJACENT TO TRADER JOES**
- FRONT DESK 12'
- AREAS EXPOSED TO THE DECK 14'
- **BACK AREA/RESTROOMS 11'**