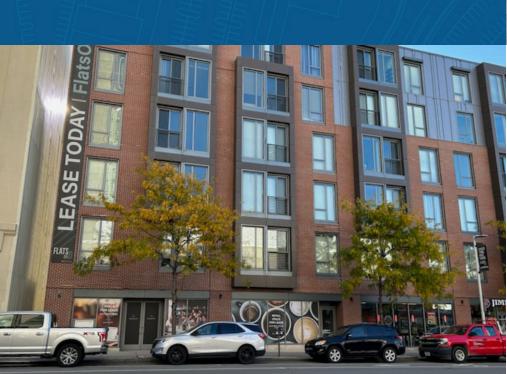

## 690 SF AVAILBLE FOR LEASE

Ground level retail space is available for lease in new residential development, Flats on D. This endcap is located between South Boston and the Seaport district, directly across from the Boston Convention and Exhibition Center and Lawn on D. Neighboring retailers and restaurants include Coquette, Sporting Club, Dunkin', Seaport Wine & Spirits, Jimmy John's, and Starbucks.