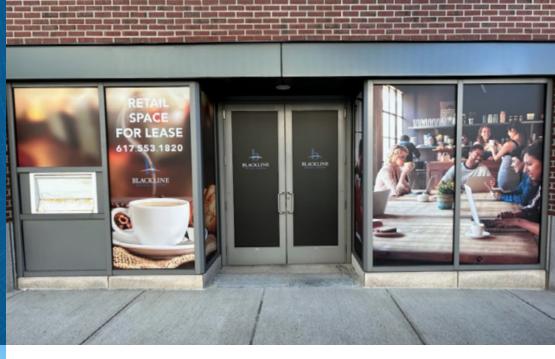

## 690 SF AVAILBLE FOR LEASE

Ground level retail space is available for lease in new residential development, Flats on D. This endcap is located between South Boston and the Seaport district, directly across from the Boston Convention and Exhibition Center and Lawn on D. Neighboring retailers and restaurants include Coquette, Sporting Club, Dunkin', Seaport Wine & Spirits, Jimmy John's, and Starbucks.

LEASING INFORMATION: \( \) 617.553.1820 \( \) info@blacklinere.com