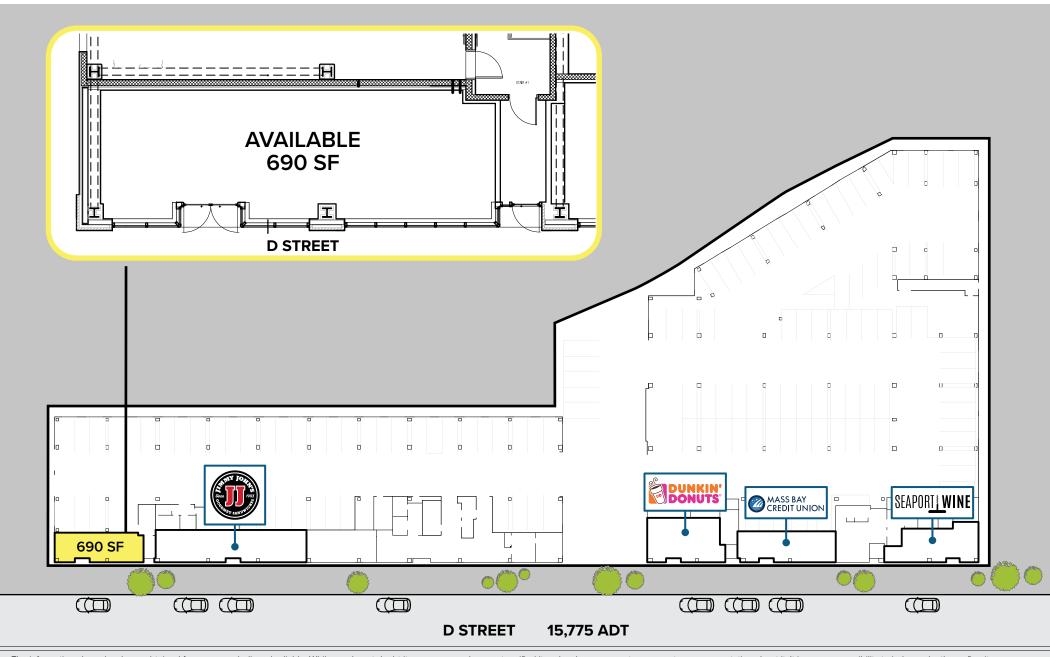

## 690 SF AVAILBLE FOR LEASE

Ground level retail space is available for lease in new residential development, Flats on D. This endcap is located between South Boston and the Seaport district, directly across from the Boston Convention and Exhibition Center and Lawn on D. Neighboring retailers and restaurants include Coquette, Sporting Club, Dunkin', Seaport Wine & Spirits, Jimmy John's, and Starbucks.