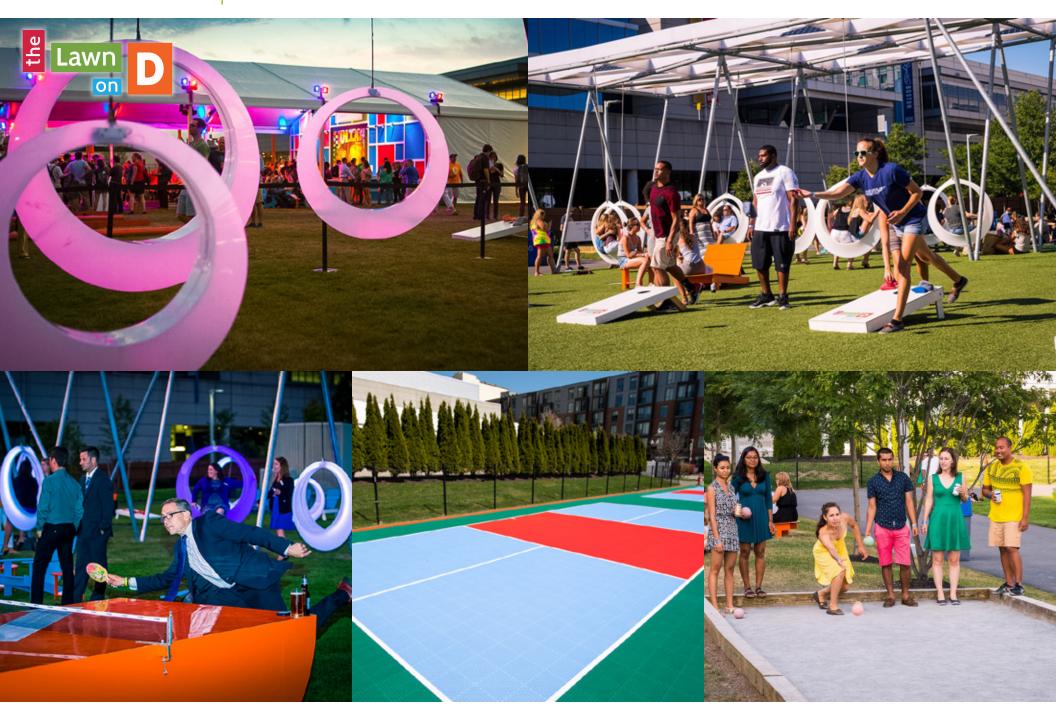

## 690 SF AVAILBLE FOR LEASE

Ground level retail space is available for lease in new residential development, Flats on D. This endcap is located between South Boston and the Seaport district, directly across from the Boston Convention and Exhibition Center and Lawn on D. Neighboring retailers and restaurants include Coquette, Sporting Club, Dunkin', Seaport Wine & Spirits, Jimmy John's, and Starbucks.