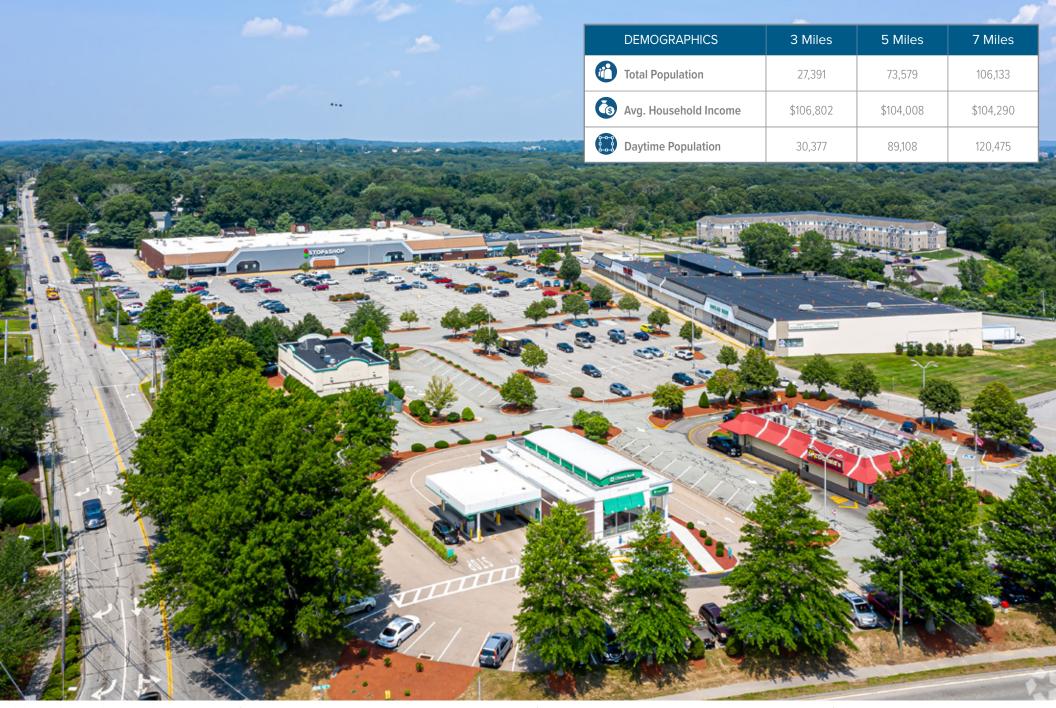

#### 4,500 SF + 3,268 SF PAD SITE AVAILABLE FOR LEASE

Waterford Plaza is a Stop & Shop anchored shopping center serving the coastal Waterford community. The center is conveniently located at the signalized intersection of Boston Post Road (Route 1) and Clark St. The site is easily accessible from I-95, Route 1 and by public transportation. The site benefits from its central location, close proximity to housing, and close proximity to General Dynamics Electric Boat Submarine facility as well as a 2.8 Million Square Foot Pfizer Groton R&D facility.