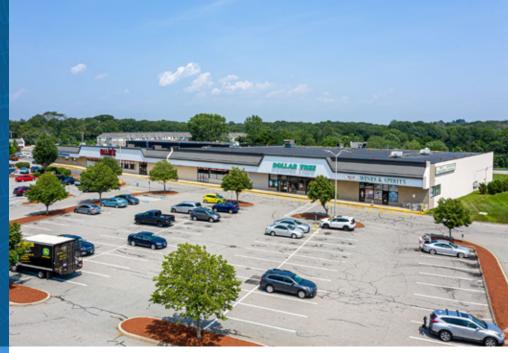

#### 4,500 SF + 3,268 SF PAD SITE AVAILABLE FOR LEASE

Waterford Plaza is a Stop & Shop anchored shopping center serving the coastal Waterford community. The center is conveniently located at the signalized intersection of Boston Post Road (Route 1) and Clark St. The site is easily accessible from I-95, Route 1 and by public transportation. The site benefits from its central location, close proximity to housing, and close proximity to General Dynamics Electric Boat Submarine facility as well as a 2.8 Million Square Foot Pfizer Groton R&D facility.

# **Current** Tenants STOP&SHOP. DOLLAR TREE **Citizens Bank**<sup>®</sup> GOOD STUFF CHEAE

Gross Leasable Area 136.000 SF

**Property Status** 4,500 SF + 3,268 SF PAD SITE AVAILABLE