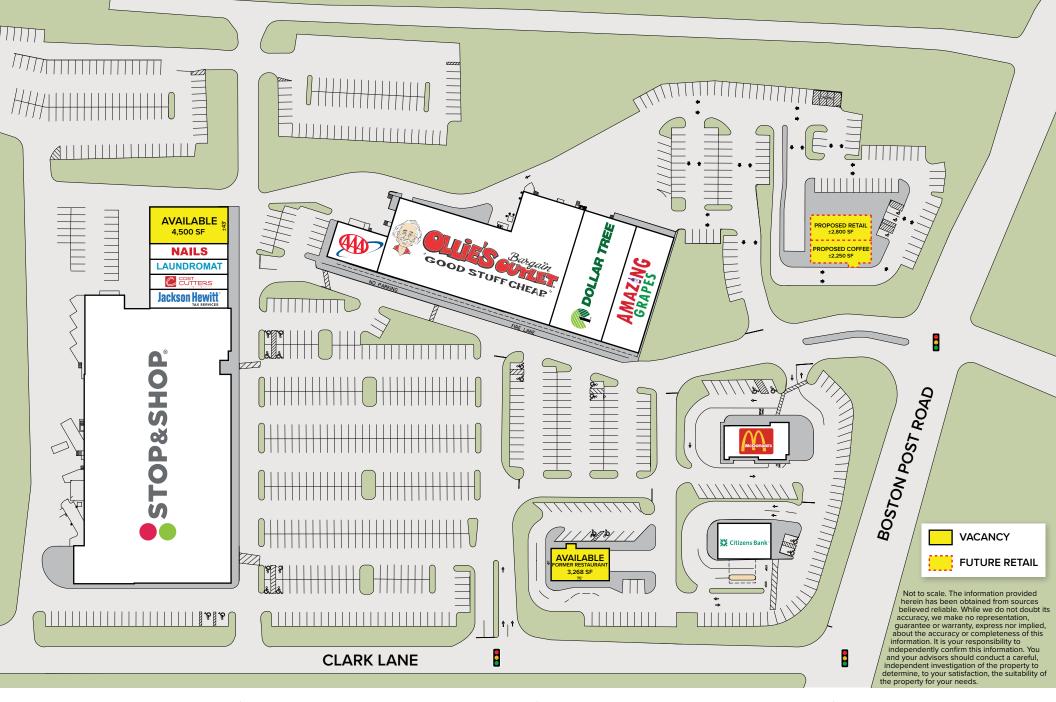

#### 4,500 SF + 3,268 SF PAD SITE AVAILABLE FOR LEASE

Waterford Plaza is a Stop & Shop anchored shopping center serving the coastal Waterford community. The center is conveniently located at the signalized intersection of Boston Post Road (Route 1) and Clark St. The site is easily accessible from I-95, Route 1 and by public transportation. The site benefits from its central location, close proximity to housing, and close proximity to General Dynamics Electric Boat Submarine facility as well as a 2.8 Million Square Foot Pfizer Groton R&D facility.

# **Current** Tenants STOP&SHOP. DOLLAR TREE **Citizens Bank**<sup>®</sup> GOOD STUFF CHEAE

Gross Leasable Area 136.000 SF

**Property Status** 4,500 SF + 3,268 SF PAD SITE AVAILABLE