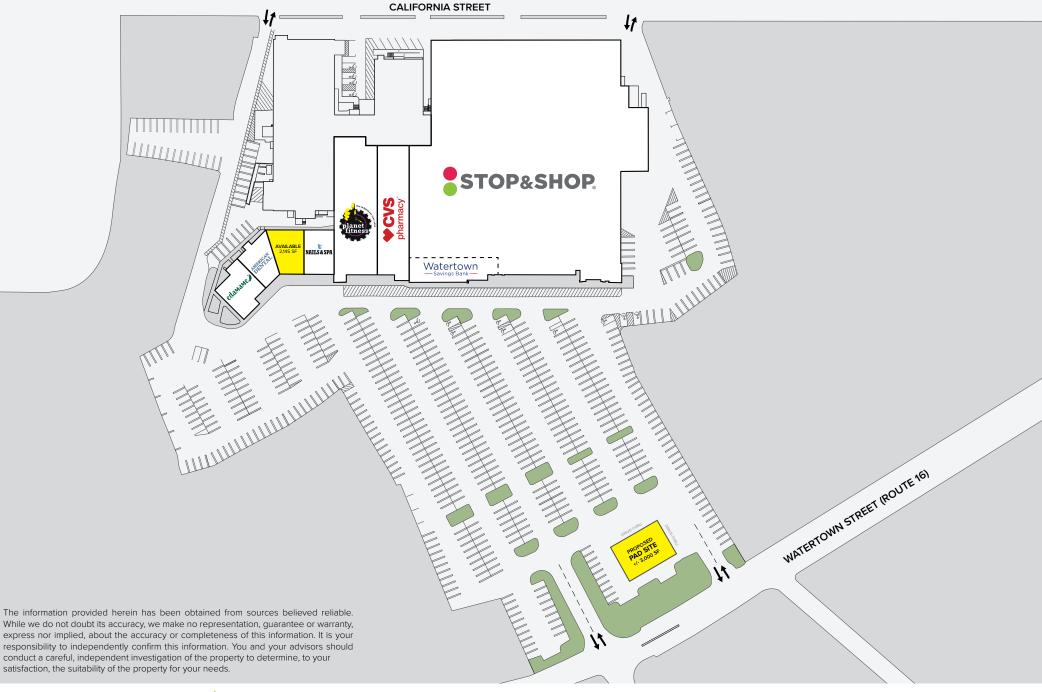

## Stop & Shop Plaza 2,145 SF & +/- 3,000 SF PAD SITE FOR LEASE

Stop & Shop Plaza is anchored by Stop & Shop supermarket, CVS Pharmacy, and Planet Fitness and serves Watertown and Newton, MA: some of the best metro-west cities in Greater Boston. It is located close to Watertown Square and serves the West End Watertown neighborhoods, Newton Corner, and Nonantum. The center benefits from unparalleled density, excellent access, and ample parking.

#### CONTACT INFORMATION: Daniel Dori 📞 617.553.1840 🔛 dan@blacklinere.com

Gross Leasing Area 157,434 SF

Property Status 2,145 SF AVAILABLE +/- 3,000 SF PAD SITE

Average Daily Traffic California St: 6,291 ADT Watertown St: 4,452 ADT