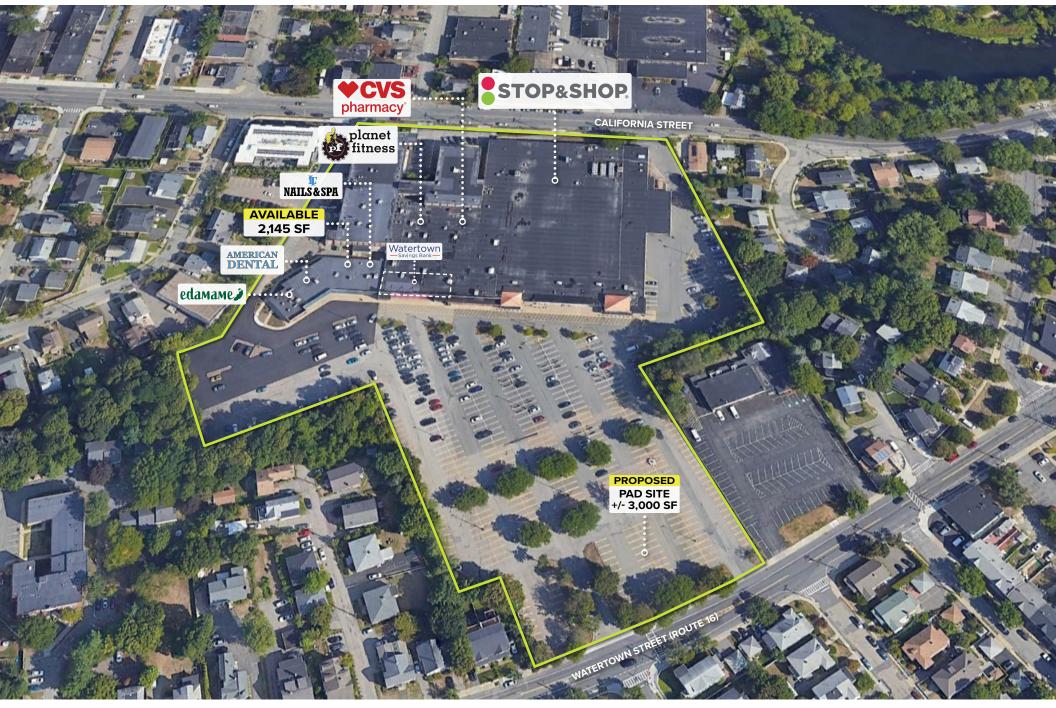

## Stop & Shop Plaza 2,145 SF & +/- 3,000 SF PAD SITE FOR LEASE

Stop & Shop Plaza is anchored by Stop & Shop supermarket, CVS Pharmacy, and Planet Fitness and serves Watertown and Newton, MA: some of the best metro-west cities in Greater Boston. It is located close to Watertown Square and serves the West End Watertown neighborhoods, Newton Corner, and Nonantum. The center benefits from unparalleled density, excellent access, and ample parking.

#### CONTACT INFORMATION: Daniel Dori 📞 617.553.1840 🔛 dan@blacklinere.com

Gross Leasing Area 157,434 SF

Property Status 2,145 SF AVAILABLE +/- 3,000 SF PAD SITE

Average Daily Traffic California St: 6,291 ADT Watertown St: 4,452 ADT