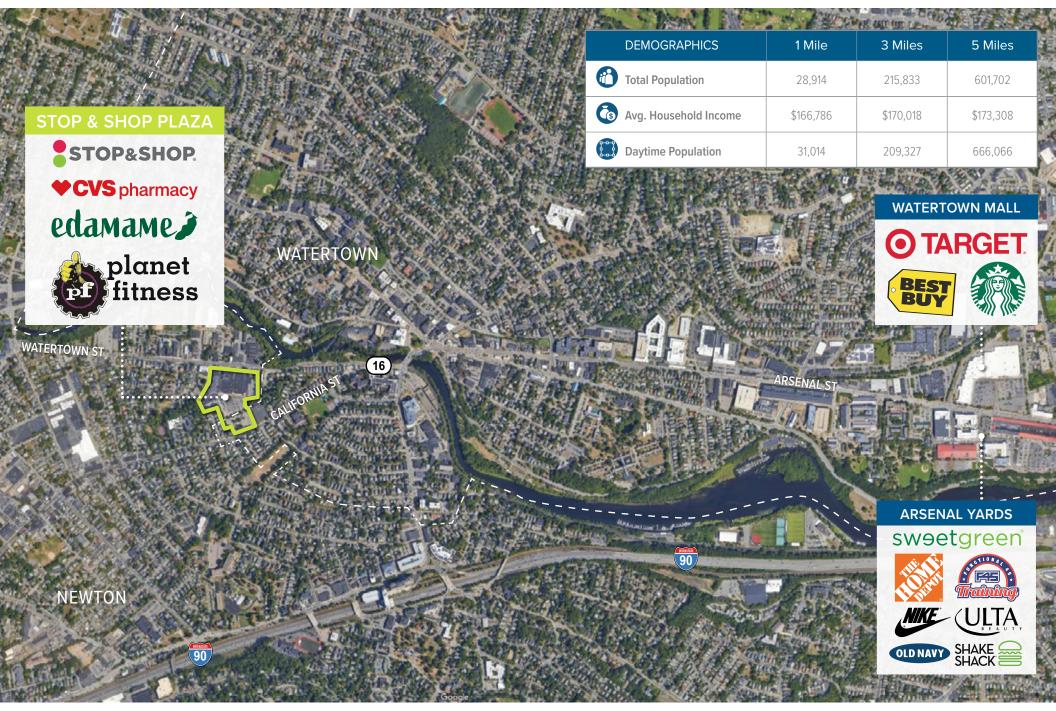

## Stop & Shop Plaza 2,145 SF & +/- 3,000 SF PAD SITE FOR LEASE

Stop & Shop Plaza is anchored by Stop & Shop supermarket, CVS Pharmacy, and Planet Fitness and serves Watertown and Newton, MA: some of the best metro-west cities in Greater Boston. It is located close to Watertown Square and serves the West End Watertown neighborhoods, Newton Corner, and Nonantum. The center benefits from unparalleled density, excellent access, and ample parking.

#### CONTACT INFORMATION: Daniel Dori 📞 617.553.1840 🔛 dan@blacklinere.com

Gross Leasing Area 157,434 SF

Property Status 2,145 SF AVAILABLE +/- 3,000 SF PAD SITE

Average Daily Traffic California St: 6,291 ADT Watertown St: 4,452 ADT