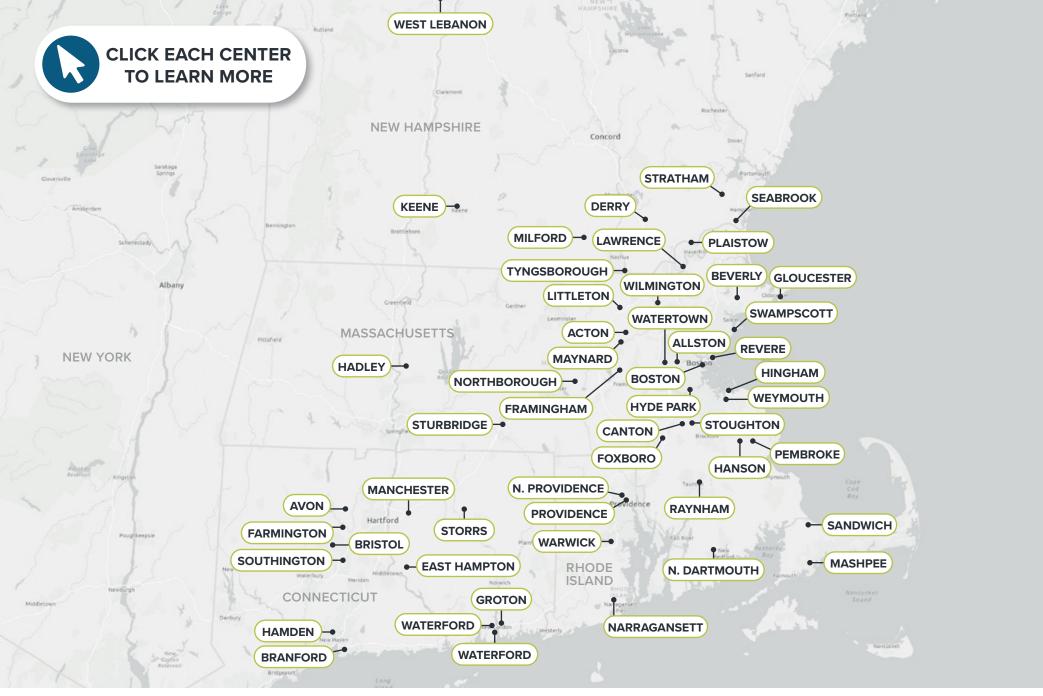

,000 family members.





CONTACT INFORMATION: Daniel Dori 📞 617.553.1840 🞽 dan@blacklinere.com

### **Current Tenants**











Gross Leasing Area 196.802 SF



**Property Status** 880 - 3.433 SF AVAILABLE



Average Daily Traffic Route 184: 14.000 ADT Route 12: 30,100 ADT

Tim Farina 🍾 603.254.5989 🔛 tim@blacklinere.com



220 Route 12 Groton, CT 06340







220 Route 12 Groton, CT 06340





CONTACT INFORMATION: Daniel Dori 📞 617.553.1840 🞽 dan@blacklinere.com

Tim Farina 📞 603.254.5989 🔛 tim@blacklinere.com



220 Route 12 Groton, CT 06340





the suitability of the property for your needs

CONTACT INFORMATION: Daniel Dori 🍾 617.553.1840 🔤 dan@blacklinere.com

Tim Farina 🍾 603.254.5989 🔛 tim@blacklinere.com

## **Our Centers**

#### New England's Leading Retail Leasing Company