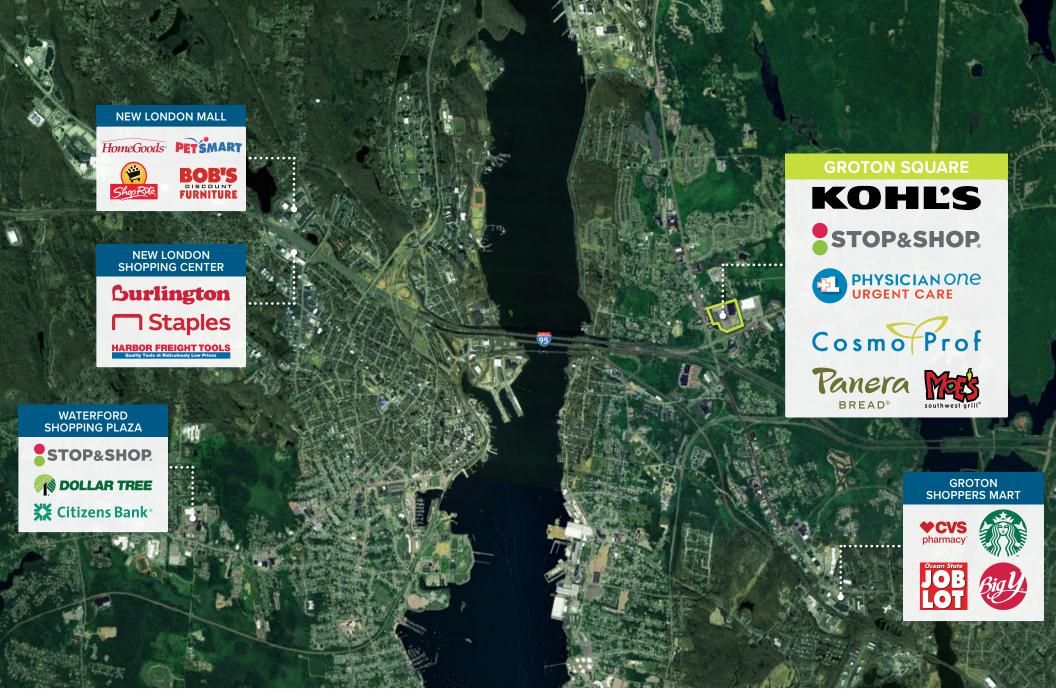

- 3,433 SF AVAILABLE FOR LEASE

Groton Square is the dominant retail center in the area anchored by Kohl's and Stop & Shop and shadow anchored by a neighboring Walmart. The center has easy access to I-95 and includes a strong lineup of national retailers. The center benefits from its proximity to surrounding employers, Connecticut College, and the Naval Submarine Base New London; home to more than 6,500 military personnel and over 12,000 family members.





CONTACT INFORMATION: Daniel Dori 📞 617.553.1840 🞽 dan@blacklinere.com

### **Current Tenants**











Gross Leasing Area 196.802 SF



**Property Status** 880 - 3.433 SF AVAILABLE



Average Daily Traffic Route 184: 14.000 ADT Route 12: 30,100 ADT

Tim Farina 🍾 603.254.5989 🔛 tim@blacklinere.com



220 Route 12 Groton, CT 06340







220 Route 12 Groton, CT 06340





CONTACT INFORMATION: Daniel Dori 📞 617.553.1840 🞽 dan@blacklinere.com

Tim Farina 📞 603.254.5989 🔛 tim@blacklinere.com



220 Route 12 Groton, CT 06340





the suitability of the property for your needs

CONTACT INFORMATION: Daniel Dori 🍾 617.553.1840 🔤 dan@blacklinere.com

Tim Farina 🍾 603.254.5989 🔛 tim@blacklinere.com

## **Our Centers**

#### New England's Leading Retail Leasing Company