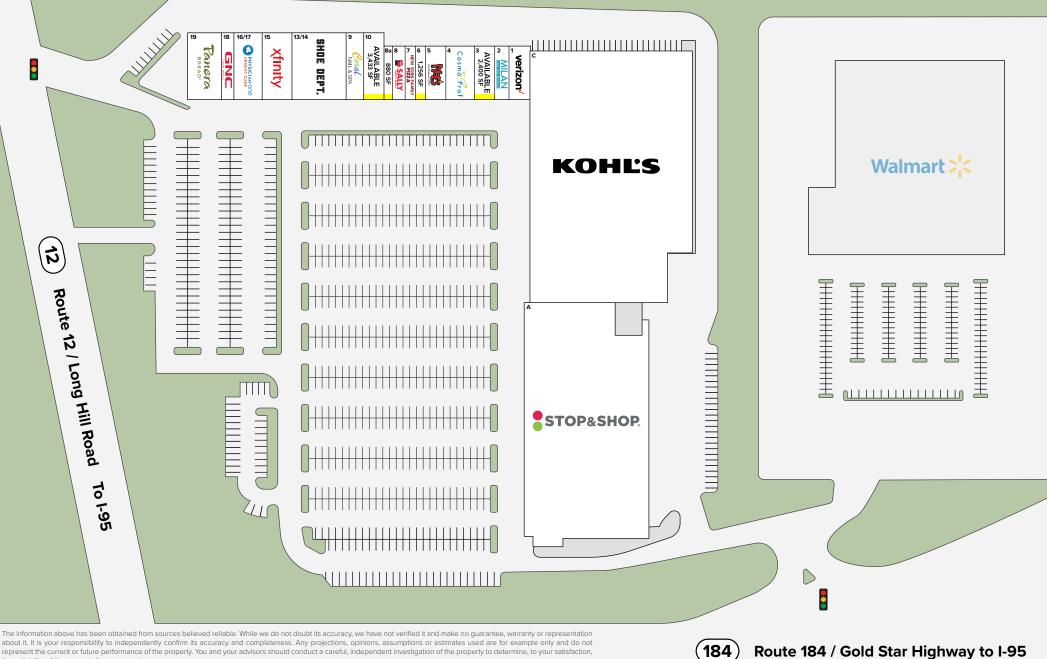

#### 880 - 3,433 SF AVAILABLE FOR LEASE

Groton Square is the dominant retail center in the area anchored by Kohl's and Stop & Shop and shadow anchored by a neighboring Walmart. The center has easy access to I-95 and includes a strong lineup of national retailers. The center benefits from its proximity to surrounding employers, Connecticut College, and the Naval Submarine Base New London; home to more than 6,500 military personnel and over 12,000 family members.

### **Current Tenants**

Gross Leasing Area 196.802 SF

**Property Status** 880 - 3.433 SF AVAILABLE

Average Daily Traffic Route 184: 14.000 ADT Route 12: 30,100 ADT

Tim Farina 🍾 603.254.5989 🔛 tim@blacklinere.com