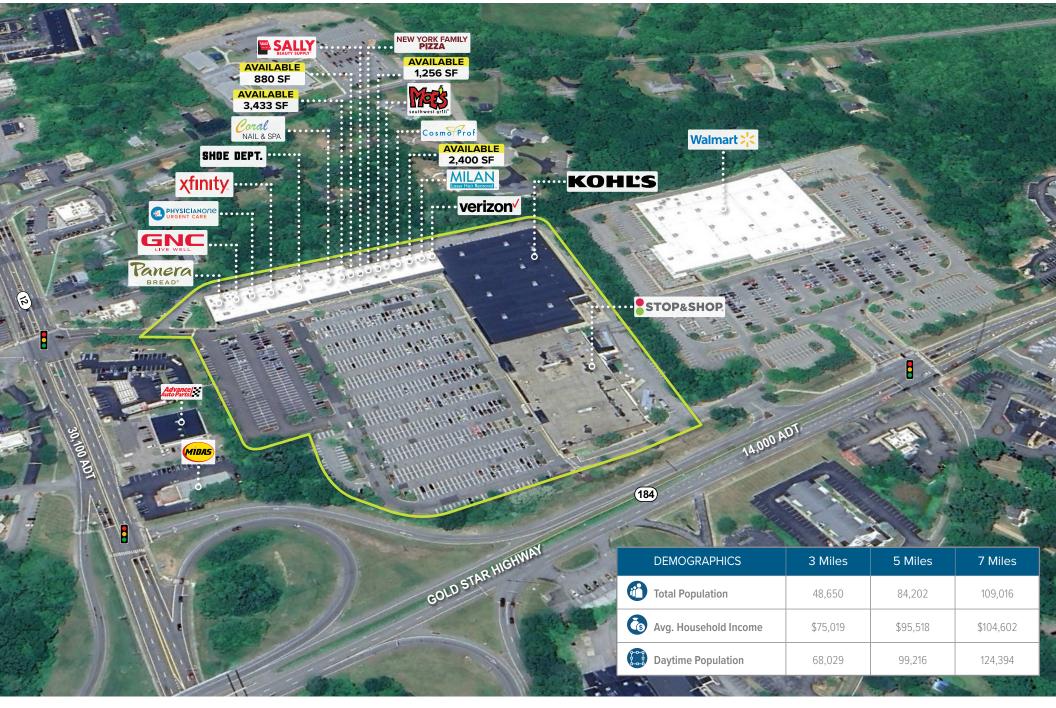

#### 880 - 3,433 SF AVAILABLE FOR LEASE

Groton Square is the dominant retail center in the area anchored by Kohl's and Stop & Shop and shadow anchored by a neighboring Walmart. The center has easy access to I-95 and includes a strong lineup of national retailers. The center benefits from its proximity to surrounding employers, Connecticut College, and the Naval Submarine Base New London; home to more than 6,500 military personnel and over 12,000 family members.

### **Current Tenants**

Gross Leasing Area 196.802 SF

**Property Status** 880 - 3.433 SF AVAILABLE

Average Daily Traffic Route 184: 14.000 ADT Route 12: 30,100 ADT

Tim Farina 🍾 603.254.5989 🔛 tim@blacklinere.com