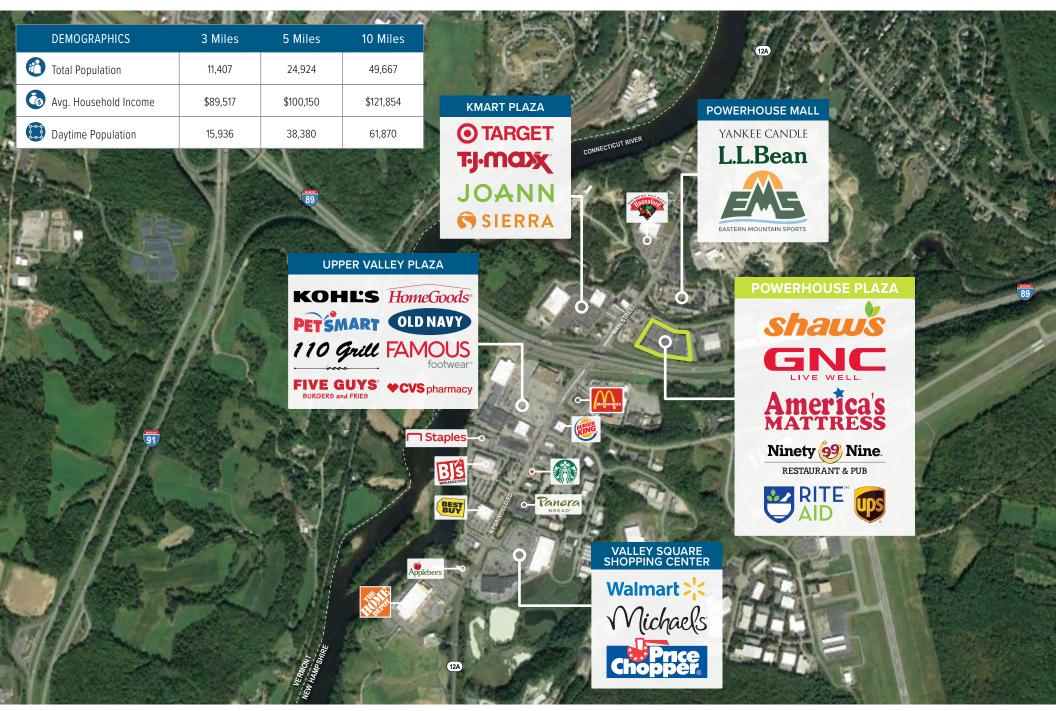

RESTAURANT & PUB

**Property Status** 4,136 SF AVAILABLE

Average Daily Traffic

Route 12A: 17,000 ADT I-89: 18,254 ADT

## West Lebanon, NH

10 Benning Street West Lebanon, NH 03784

10 Benning Street West Lebanon, NH 03784

Not to scale. The information provided herein has been obtained from sources believed reliable. While we do not doubt its accuracy, we make no representation, guarantee or warranty, express nor implied, about the accuracy or completeness of this information. It is your responsibility to independently confirm this information. You and your advisors should conduct a careful, independent investigation of the property to determine, to your satisfaction, the suitability of the property for your needs.