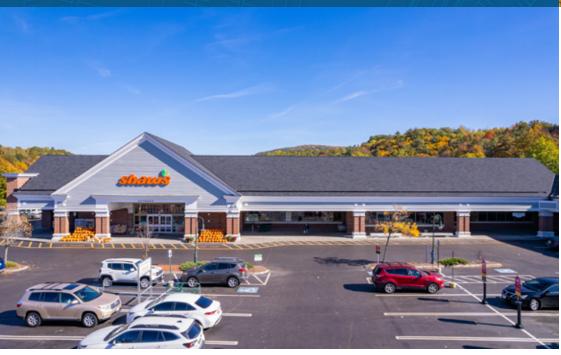

## Powerhouse Plaza 4,136 SF AVAILABLE FOR LEASE

Powerhouse Plaza is a Shaw's Supermarket anchored shopping center located in the heart of the super regional trade area of West Lebanon, NH. The center has recently undergone major renovations including new façade, new roof and shingles, etc. The property benefits from its convenient location off Route 12A at the intersection of Interstate 89 and Interstate 91. The site is easily accessed by the surrounding communities.