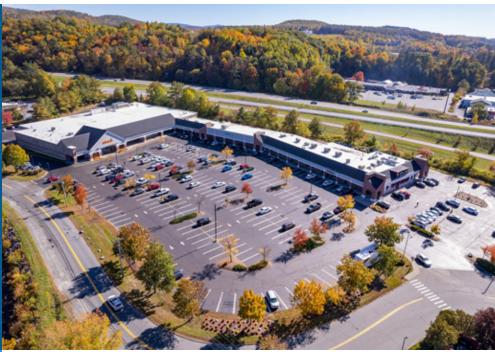

10 Benning Street West Lebanon, NH 03784

## Powerhouse Plaza 4,136 SF AVAILABLE FOR LEASE

Powerhouse Plaza is a Shaw's Supermarket anchored shopping center located in the heart of the super regional trade area of West Lebanon, NH. The center has recently undergone major renovations including new façade, new roof and shingles, etc. The property benefits from its convenient location off Route 12A at the intersection of Interstate 89 and Interstate 91. The site is easily accessed by the surrounding communities.