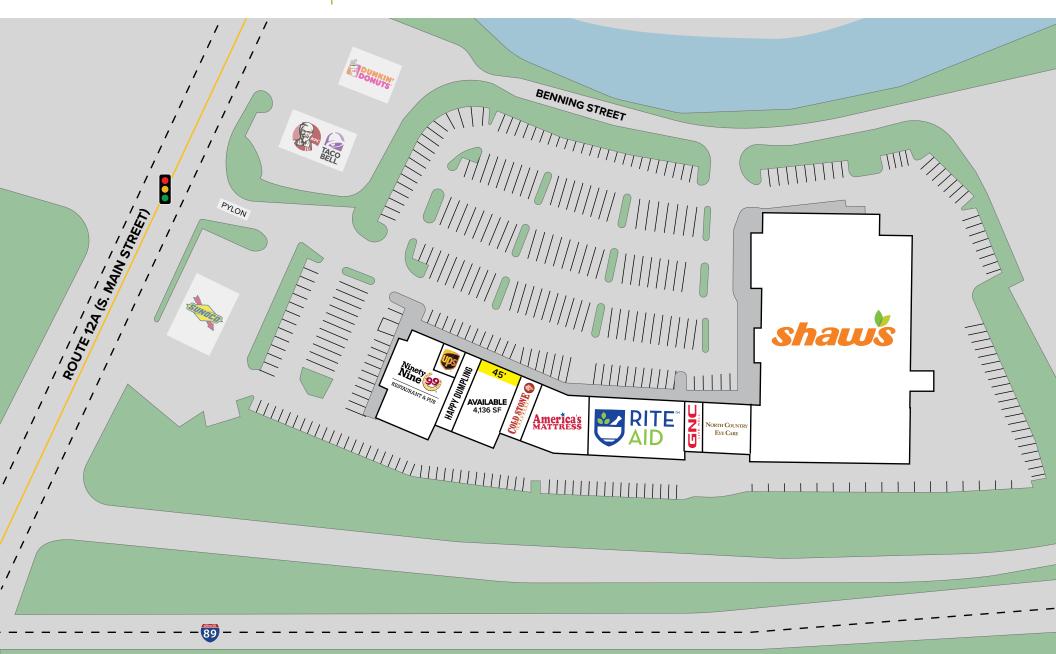

10 Benning Street West Lebanon, NH 03784

## Powerhouse Plaza 4,136 SF AVAILABLE FOR LEASE

Powerhouse Plaza is a Shaw's Supermarket anchored shopping center located in the heart of the super regional trade area of West Lebanon, NH. The center has recently undergone major renovations including new façade, new roof and shingles, etc. The property benefits from its convenient location off Route 12A at the intersection of Interstate 89 and Interstate 91. The site is easily accessed by the surrounding communities.

RESTAURANT & PUB

**Property Status** 4,136 SF AVAILABLE

Average Daily Traffic

Route 12A: 17,000 ADT I-89: 18,254 ADT

## West Lebanon, NH

10 Benning Street West Lebanon, NH 03784

10 Benning Street West Lebanon, NH 03784

Not to scale. The information provided herein has been obtained from sources believed reliable. While we do not doubt its accuracy, we make no representation, guarantee or warranty, express nor implied, about the accuracy or completeness of this information. It is your responsibility to independently confirm this information. You and your advisors should conduct a careful, independent investigation of the property to determine, to your satisfaction, the suitability of the property for your needs.