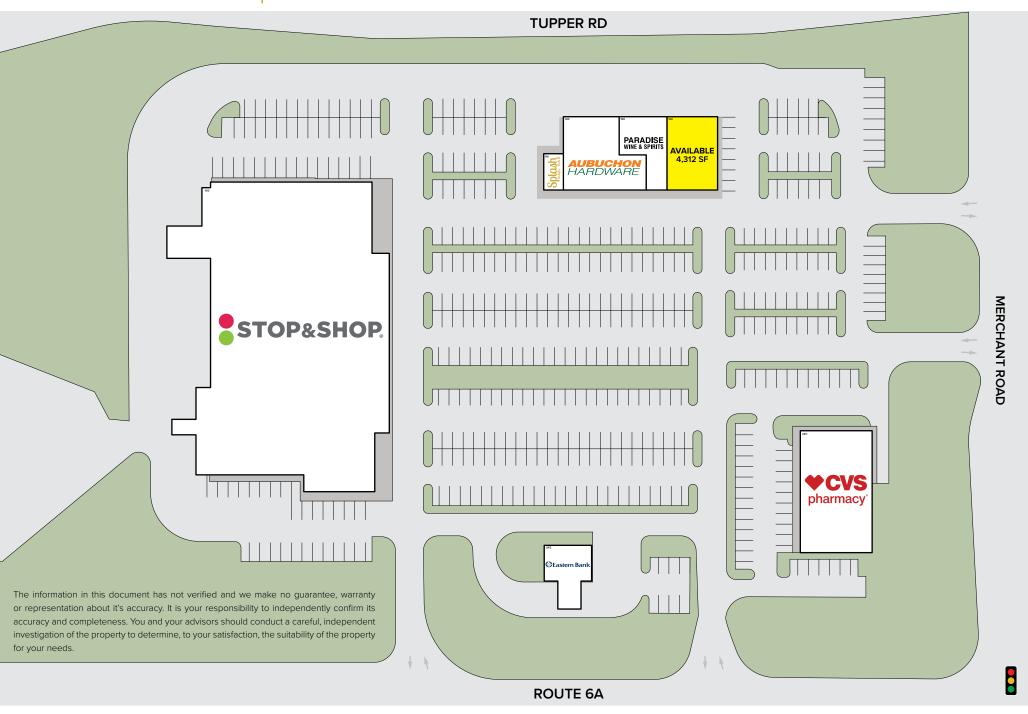

# Stop & Shop Plaza 4,312 SF AVAILABLE FOR LEASE

Stop & Shop Plaza is situated on Route 6A offering convenient shopping for locals and tourists entering Cape Cod from the Sagamore Bridge. The center is anchored by Stop & Shop and includes CVS, Eastern Bank, and Aubuchon Hardware.

Key Tenants STOP&SHOP. CVS pharmacy BUCHOP Gross Leasable Area 95,647 SF

CONTACT INFORMATION: Katie Santarelli 📞 617.553.1046 🔛 katie@blacklinere.com