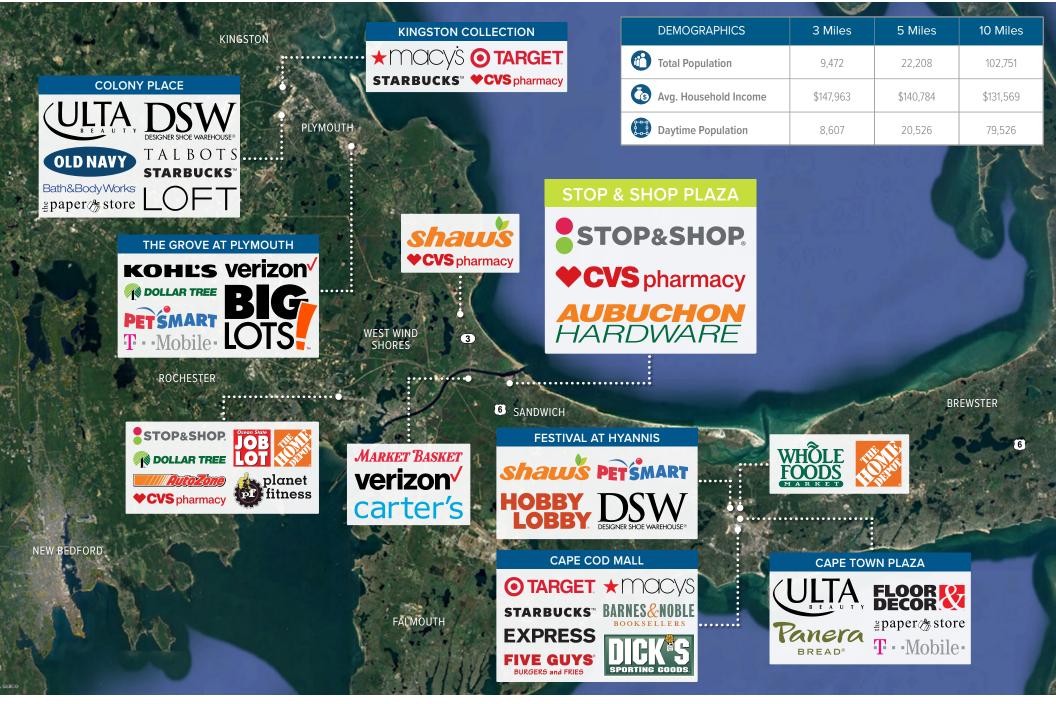

# Sandwich, MA

65 Route 6A Sandwich, MA 02563



# Stop & Shop Plaza 4,312 SF AVAILABLE FOR LEASE

Stop & Shop Plaza is situated on Route 6A offering convenient shopping for locals and tourists entering Cape Cod from the Sagamore Bridge. The center is anchored by Stop & Shop and includes CVS, Eastern Bank, and Aubuchon Hardware.





Key Tenants STOP&SHOP. CVS pharmacy BUCHOP Gross Leasable Area 95,647 SF





CONTACT INFORMATION: Katie Santarelli 📞 617.553.1046 🔛 katie@blacklinere.com

## Sandwich, MA

65 Route 6A Sandwich, MA 02563





CONTACT INFORMATION: Katie Santarelli 📞 617.553.1046 🔛 katie@blacklinere.com

## Sandwich, MA

65 Route 6A Sandwich, MA 02563





CONTACT INFORMATION: Katie Santarelli 📞 617.553.1046 🞽 katie@blacklinere.com

Daniel Dori 📞 617.553.1840 🞽 dan@blacklinere.com



65 Route 6A Sandwich, MA 02563





CONTACT INFORMATION: Katie Santarelli 📞 617.553.1046 🔛 katie@blacklinere.com

#### **Our Centers**

#### New England's Leading Retail Leasing Company