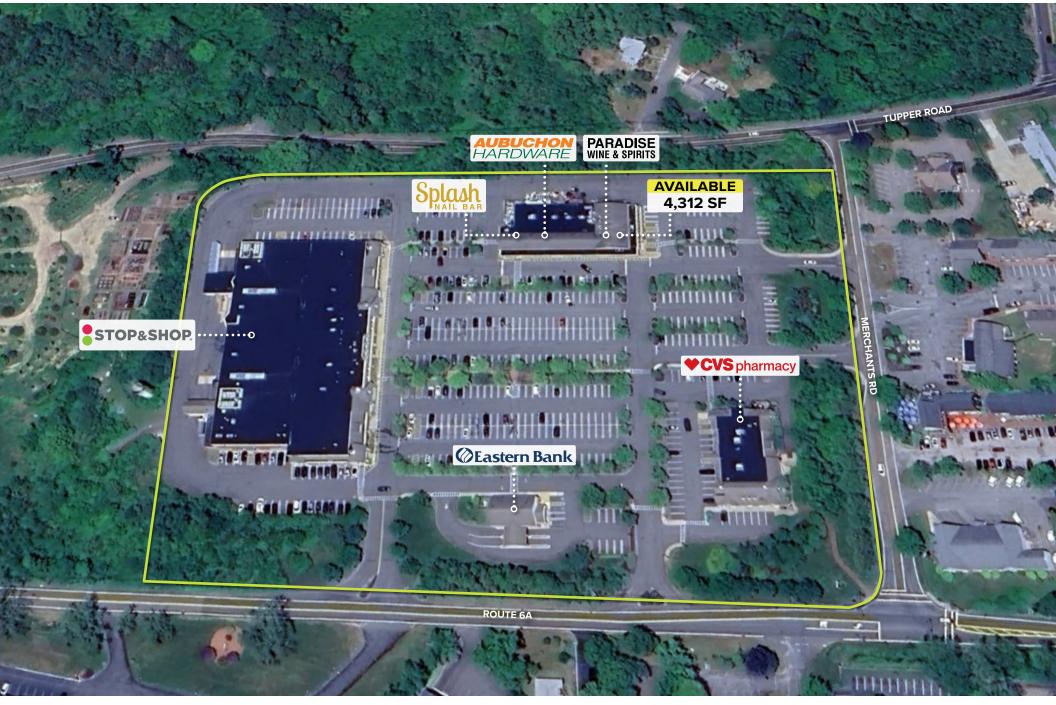

# Stop & Shop Plaza 4,312 SF AVAILABLE FOR LEASE

Stop & Shop Plaza is situated on Route 6A offering convenient shopping for locals and tourists entering Cape Cod from the Sagamore Bridge. The center is anchored by Stop & Shop and includes CVS, Eastern Bank, and Aubuchon Hardware.

Key Tenants STOP&SHOP. CVS pharmacy BUCHOP Gross Leasable Area 95,647 SF

CONTACT INFORMATION: Katie Santarelli 📞 617.553.1046 🔛 katie@blacklinere.com