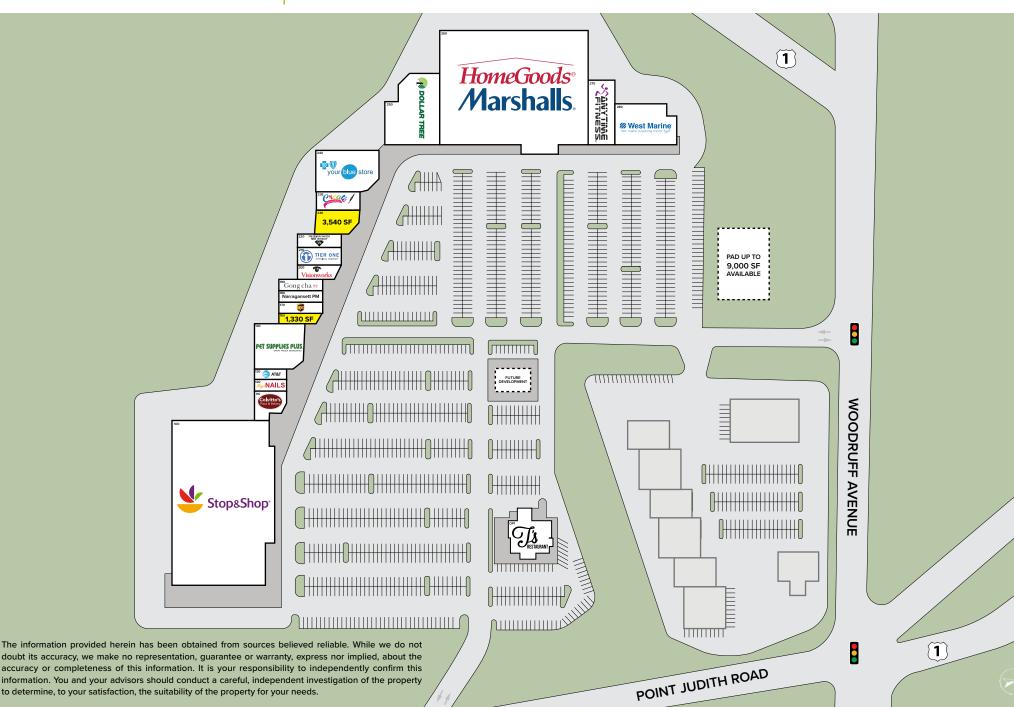

91 Point Judith Road (Route 108) Narragansett, RI 02882

# Salt Pond Shopping Center 1,330 - 3,540 SF AVAILABLE FOR LEASE

The region's largest shopping center, Salt Pond Shopping Center is anchored by high volume Stop & Shop, Marshalls and HomeGoods. Over 20 stores and restaurants offer shopping and dining destinations for the community including the local college population of University of Rhode Island, and beach goers of popular Narragansett beach.

Gross Leasable Area 185,536 SF

Route 108 - 21,200 ADT

CONTACT INFORMATION: Katie Santarelli 📞 617.553.1046 🔛 katie@blacklinere.com

Daniel Dori 📞 617.553.1840 🔛 dan@blacklinere.com

91 Point Judith Road (Route 108) Narragansett, RI 02882