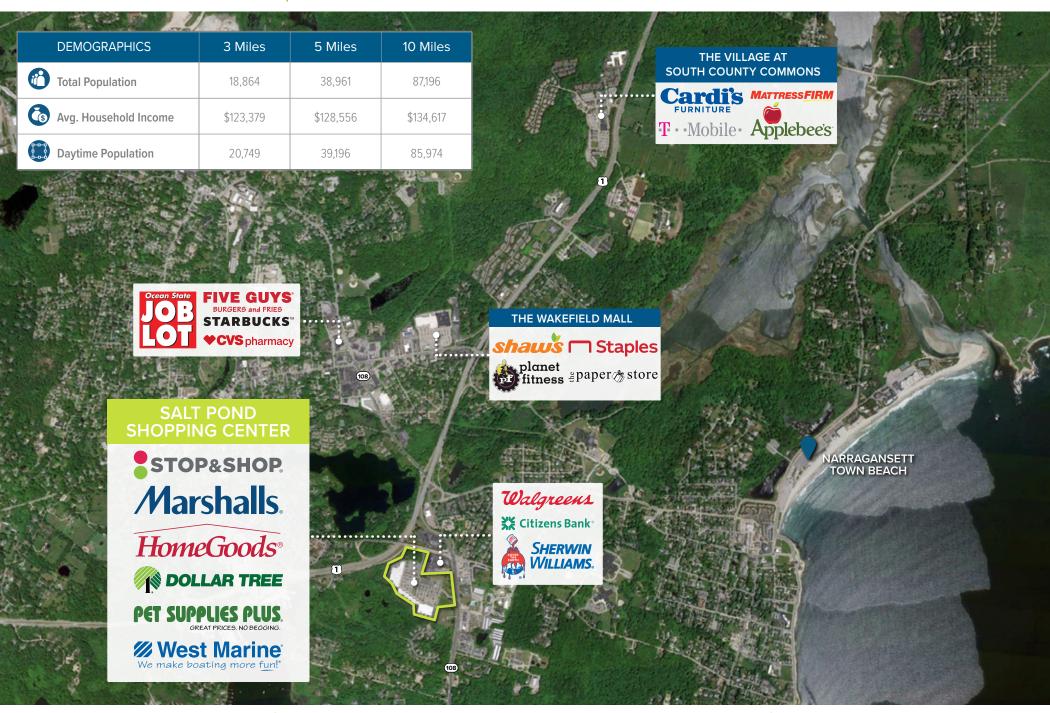

# Salt Pond Shopping Center 1,330 - 3,540 SF AVAILABLE FOR LEASE

The region's largest shopping center, Salt Pond Shopping Center is anchored by high volume Stop & Shop, Marshalls and HomeGoods. Over 20 stores and restaurants offer shopping and dining destinations for the community including the local college population of University of Rhode Island, and beach goers of popular Narragansett beach.

Gross Leasable Area 185,536 SF

Route 108 - 21,200 ADT

CONTACT INFORMATION: Katie Santarelli 📞 617.553.1046 🔛 katie@blacklinere.com

Daniel Dori 📞 617.553.1840 🔛 dan@blacklinere.com

91 Point Judith Road (Route 108) Narragansett, RI 02882