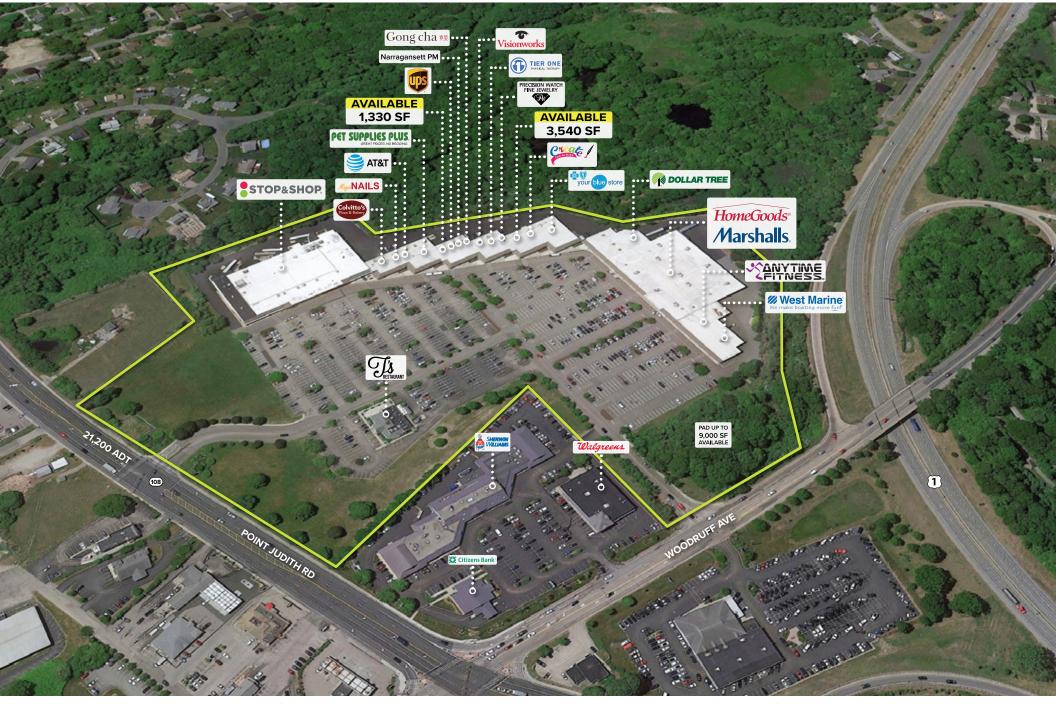

91 Point Judith Road (Route 108) Narragansett, RI 02882

# Salt Pond Shopping Center 1,330 - 3,540 SF AVAILABLE FOR LEASE

The region's largest shopping center, Salt Pond Shopping Center is anchored by high volume Stop & Shop, Marshalls and HomeGoods. Over 20 stores and restaurants offer shopping and dining destinations for the community including the local college population of University of Rhode Island, and beach goers of popular Narragansett beach.

Gross Leasable Area 185,536 SF

Route 108 - 21,200 ADT

CONTACT INFORMATION: Katie Santarelli 📞 617.553.1046 🔛 katie@blacklinere.com

Daniel Dori 📞 617.553.1840 🔛 dan@blacklinere.com

91 Point Judith Road (Route 108) Narragansett, RI 02882