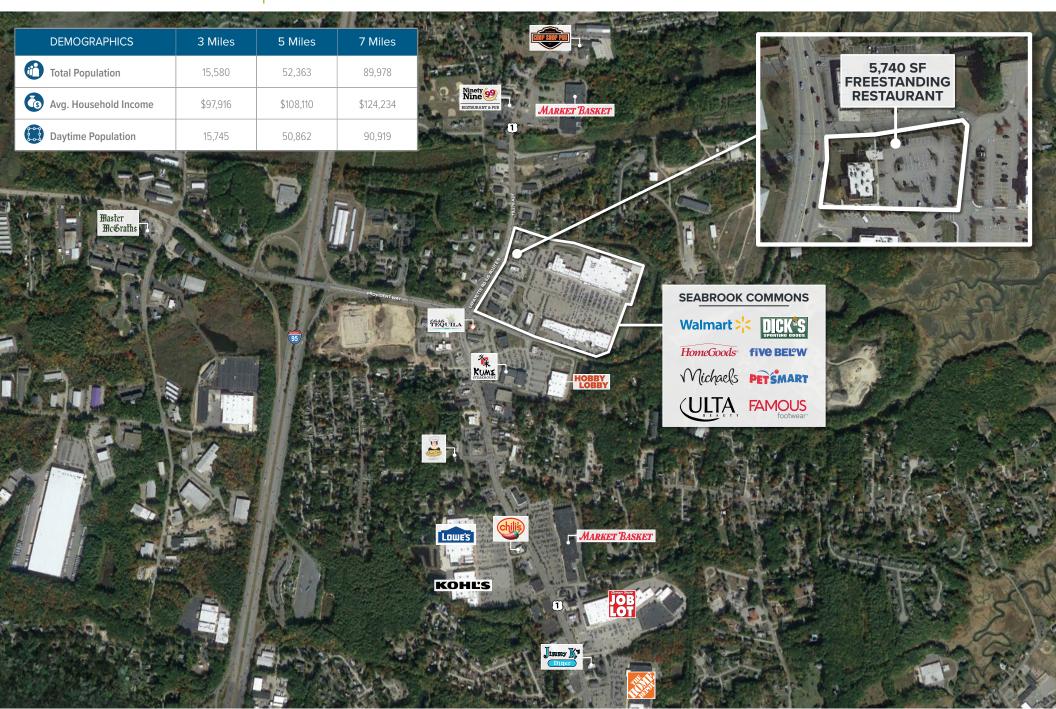

### 5,740 SF AT SEABROOK COMMONS

Located in Seabrook, NH, Seabrook Commons is less than two miles from the Massachusetts state border and is 3rd in the state for annual visits (Placer.ai). The Shopping Center draws shoppers from a very large trade-area given its proximity to I-95 and the allure of taxfree shopping. The property benefits from a best-in-class tenant mix, excellent visibility, access, signage and parking along heavily trafficked US Route 1 and in one of New Hampshire's strongest retail trade areas.

## **Center Tenants**

Proudly Owned & Managed By:

700 Lafayette Road Seabrook, NH 03874