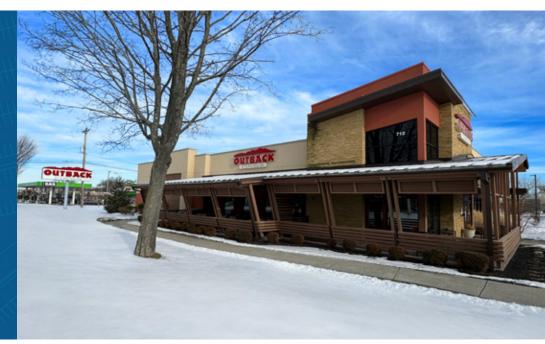

## Freestanding Restaurant Building Available For Lease

### 5,740 SF AT SEABROOK COMMONS

Located in Seabrook, NH, Seabrook Commons is less than two miles from the Massachusetts state border and is 3rd in the state for annual visits (Placer.ai). The Shopping Center draws shoppers from a very large trade-area given its proximity to I-95 and the allure of taxfree shopping. The property benefits from a best-in-class tenant mix, excellent visibility, access, signage and parking along heavily trafficked US Route 1 and in one of New Hampshire's strongest retail trade areas.