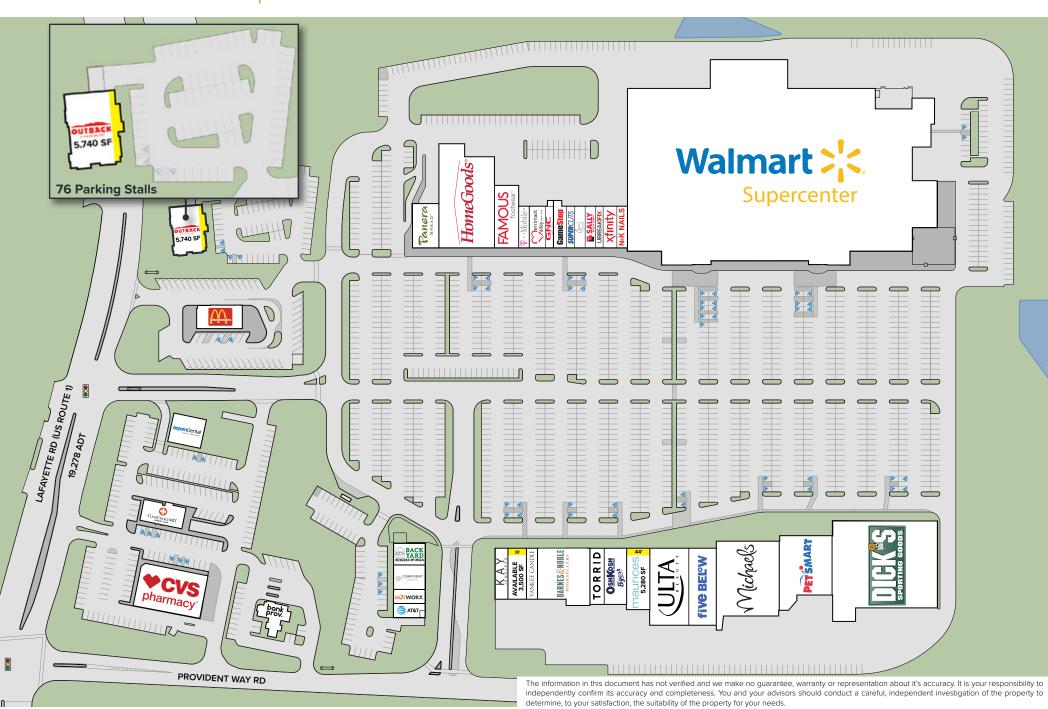

### 5,740 SF AT SEABROOK COMMONS

Located in Seabrook, NH, Seabrook Commons is less than two miles from the Massachusetts state border and is 3rd in the state for annual visits (Placer.ai). The Shopping Center draws shoppers from a very large trade-area given its proximity to I-95 and the allure of taxfree shopping. The property benefits from a best-in-class tenant mix, excellent visibility, access, signage and parking along heavily trafficked US Route 1 and in one of New Hampshire's strongest retail trade areas.

## **Center Tenants**

Proudly Owned & Managed By:

700 Lafayette Road Seabrook, NH 03874