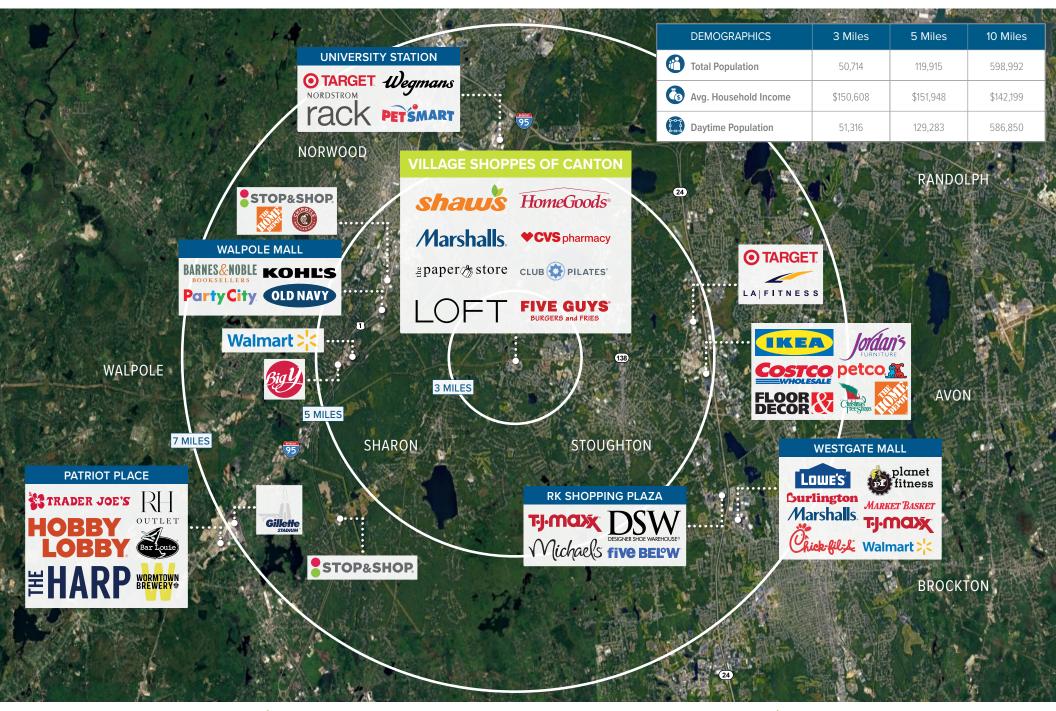

## Village Shoppes of Canton 995 - 5,327 SF AVAILABLE FOR LEASE

Located in Cobbs Corner, The Village Shoppes is a premium outdoor shopping center positioned at the junction of Canton, Sharon, and Stoughton. The shopping center acts as the downtown of this area and is home to over 40 retail stores and restaurants.

gpaper ( store club ( pilates

BURGERS and FRIES

Key Tenants

Gross Leasing Area 282.800 SF

Range of Spaces 995 - 5.327 SF AVAILABLE

Shopping Center Traffic 20,005 ADT - Washington Street 218,000 Average Monthly Visitors