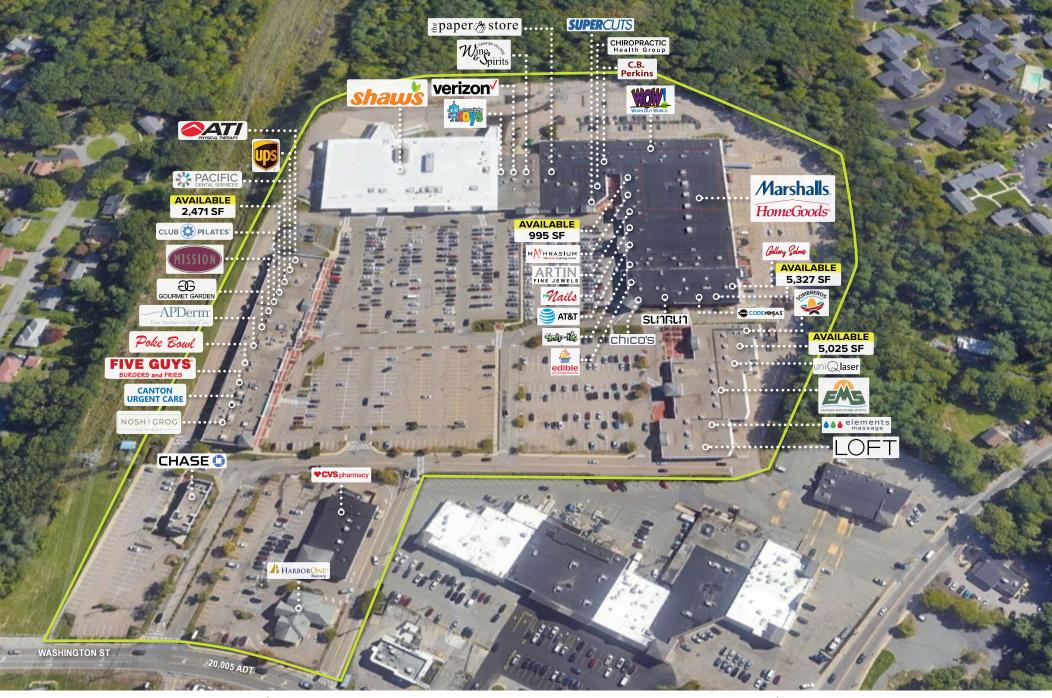

## Village Shoppes of Canton 995 - 5,327 SF AVAILABLE FOR LEASE

Located in Cobbs Corner, The Village Shoppes is a premium outdoor shopping center positioned at the junction of Canton, Sharon, and Stoughton. The shopping center acts as the downtown of this area and is home to over 40 retail stores and restaurants.

gpaper ( store club ( pilates

BURGERS and FRIES

Key Tenants

Gross Leasing Area 282.800 SF

Range of Spaces 995 - 5.327 SF AVAILABLE

Shopping Center Traffic 20,005 ADT - Washington Street 218,000 Average Monthly Visitors