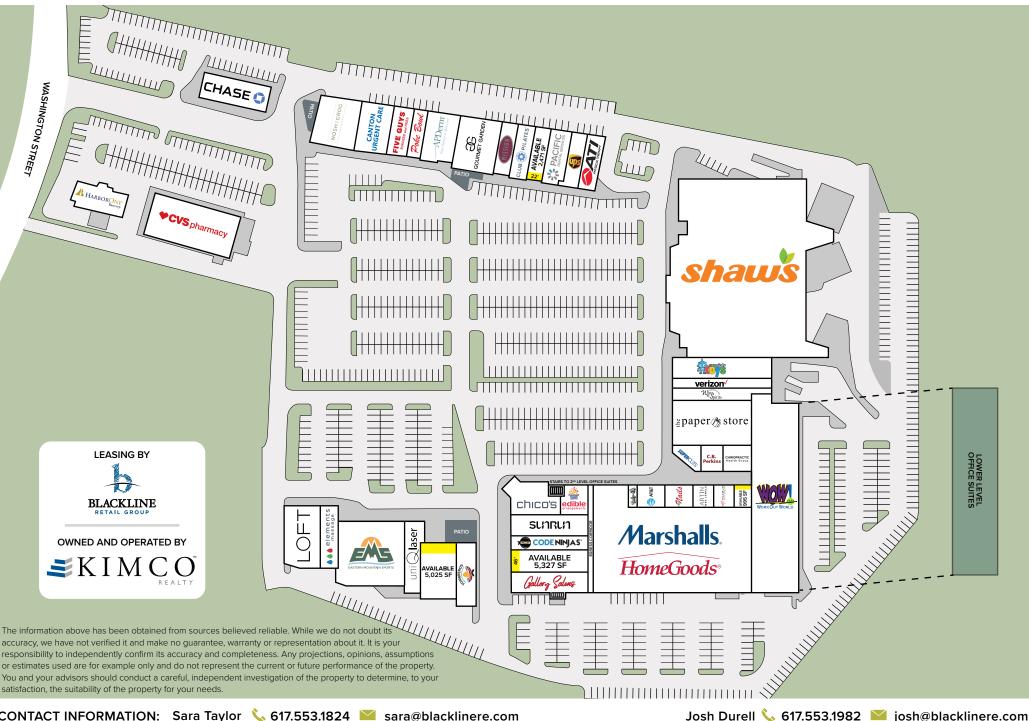

## Village Shoppes of Canton 995 - 5,327 SF AVAILABLE FOR LEASE

Located in Cobbs Corner, The Village Shoppes is a premium outdoor shopping center positioned at the junction of Canton, Sharon, and Stoughton. The shopping center acts as the downtown of this area and is home to over 40 retail stores and restaurants.

gpaper ( store club ( pilates

BURGERS and FRIES

Key Tenants

Gross Leasing Area 282.800 SF

Range of Spaces 995 - 5.327 SF AVAILABLE

Shopping Center Traffic 20,005 ADT - Washington Street 218,000 Average Monthly Visitors