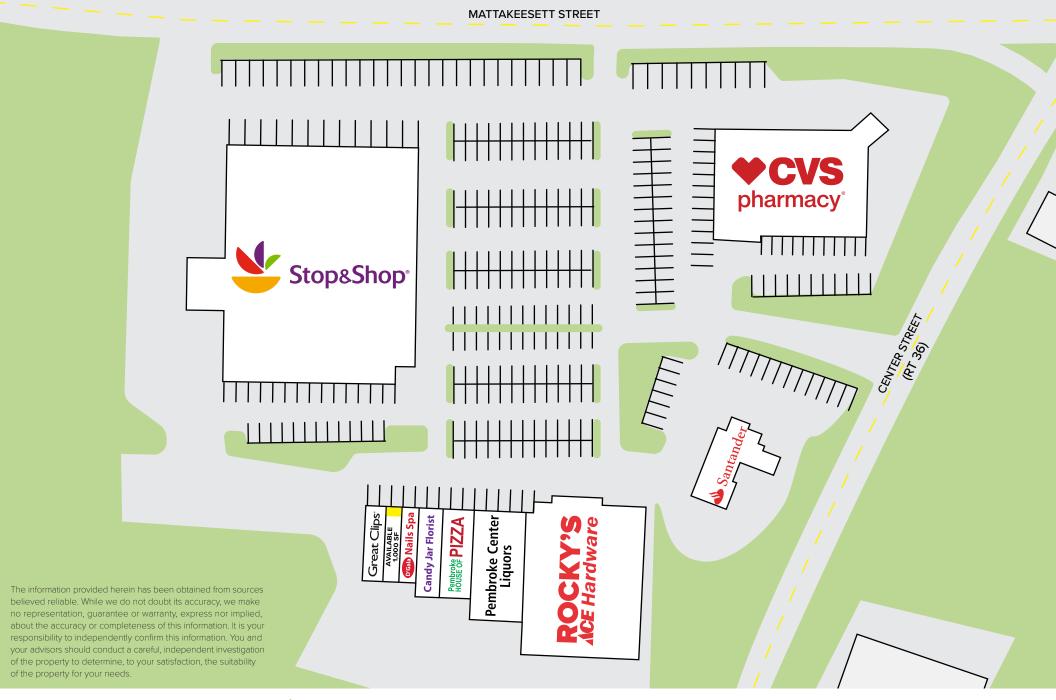

### Pembroke Center Plaza 1,000 SF AVAILABLE FOR LEASE

Conveniently located along highly trafficked Route 71 and positioned adjacent to super regional West Farms Mall, West Farm Shopping Center offers excellent visibility, signage and access in Central Connecticut's premier shopping and dining area.

STOP&SHOP

Key Tenants

**CVS** pharmacy

**ROCKY'S ACE** Hardware

Pembroke Center Liquors Gross Leasing Area 81,109 SF

CONTACT INFORMATION: Katie Santarelli 📞 617.553.1046 🔛 katie@blacklinere.com