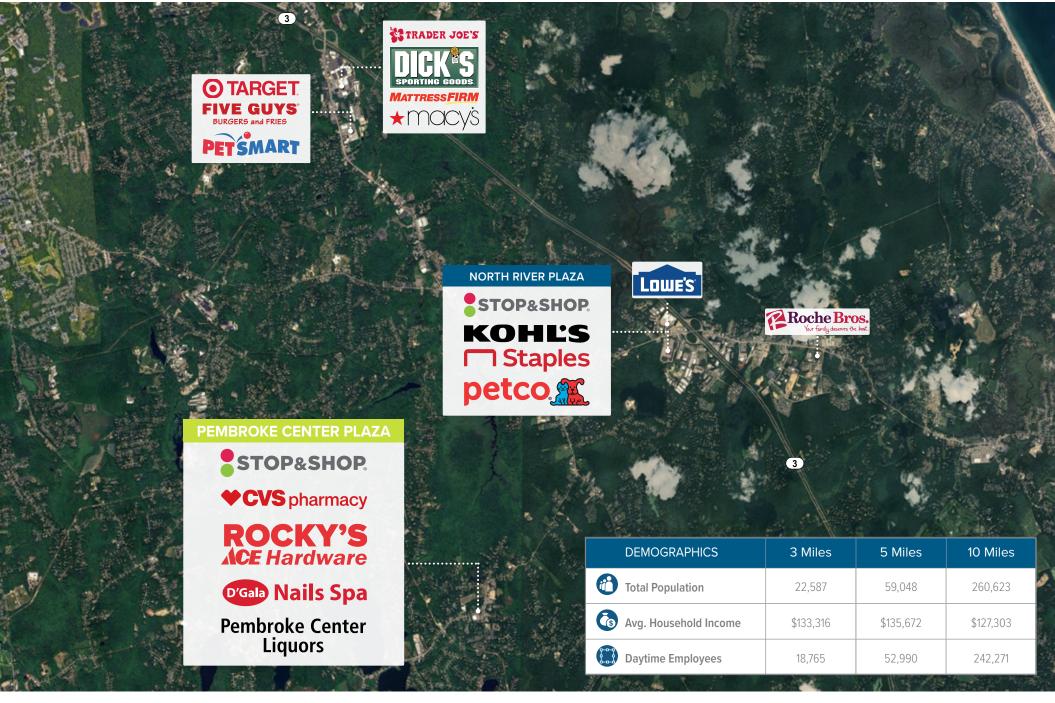

STOP&SHOP

Key Tenants

**CVS** pharmacy

**ROCKY'S ACE** Hardware

Pembroke Center Liquors Gross Leasing Area 81,109 SF

CONTACT INFORMATION: Katie Santarelli 📞 617.553.1046 🔛 katie@blacklinere.com