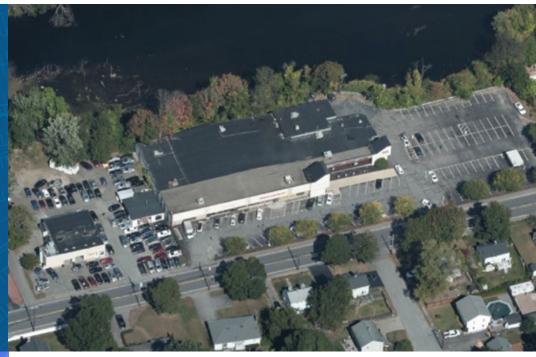

## 86 Powder Mill Road

3,483 SF AVAILABLE FOR LEASE

86 Powder Mill Road is well-positioned on Route 62 surrounded by the affluent towns of Maynard, Concord and Acton. The center is anchored by Advance Auto Parts and has excellent visibility to the road.