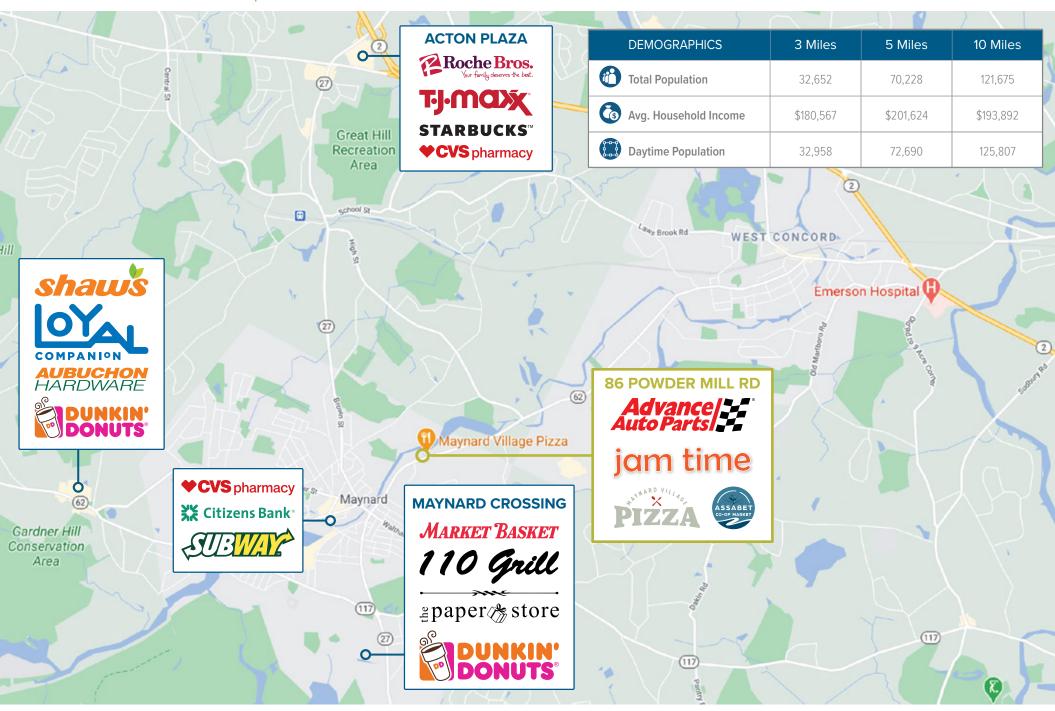

## 86 Powder Mill Road

3,483 SF AVAILABLE FOR LEASE

86 Powder Mill Road is well-positioned on Route 62 surrounded by the affluent towns of Maynard, Concord and Acton. The center is anchored by Advance Auto Parts and has excellent visibility to the road.

(ROUTE 62)

LEASING INFORMATION: \( \) 617.553.1820 \( \) info@blacklinere.com