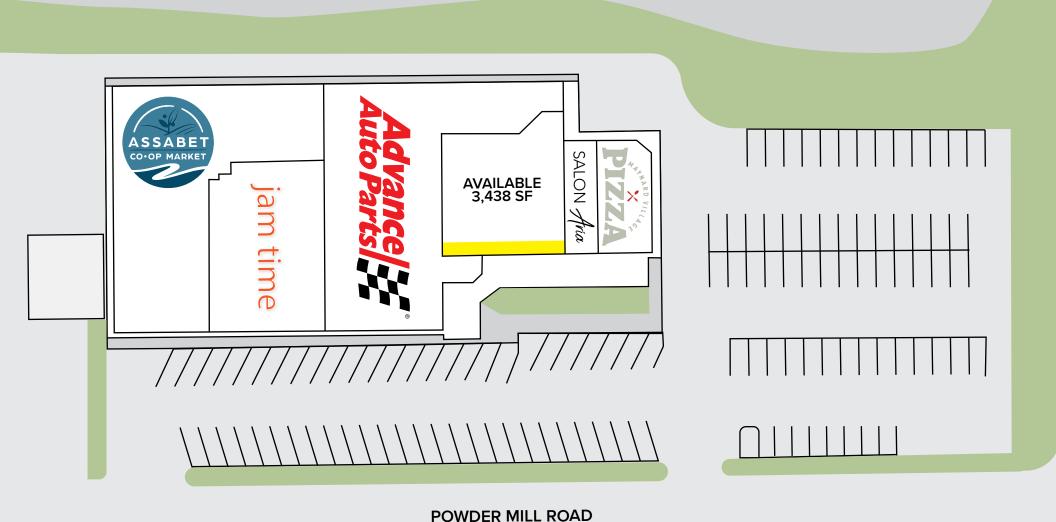

## 86 Powder Mill Road

3,483 SF AVAILABLE FOR LEASE

86 Powder Mill Road is well-positioned on Route 62 surrounded by the affluent towns of Maynard, Concord and Acton. The center is anchored by Advance Auto Parts and has excellent visibility to the road.

(ROUTE 62)

LEASING INFORMATION: \( \) 617.553.1820 \( \) info@blacklinere.com