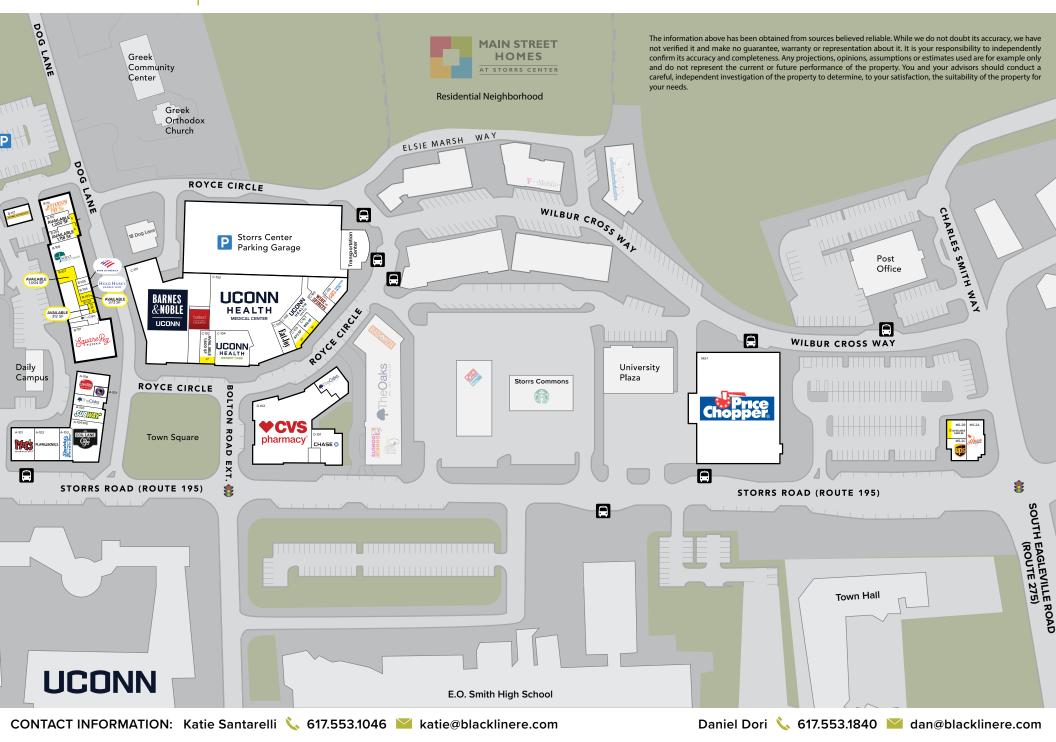

CONTACT INFORMATION: Katie Santarelli 📞 617.553.1046 🔛 katie@blacklinere.com

Daniel Dori 📞 617.553.1840 🔛 dan@blacklinere.com

NES&NOBLE | UCON

Storrs, CT

Dog Lane (Route 195) Storrs, CT 06268

**CVS** pharmacy

CONTACT INFORMATION: Katie Santarelli 📞 617.553.1046 🔛 katie@blacklinere.com

Daniel Dori 📞 617.553.1840 🔛 dan@blacklinere.com

Dog Lane (Route 195) Storrs, CT 06268

## Storrs, CT

Dog Lane (Route 195) Storrs, CT 06268