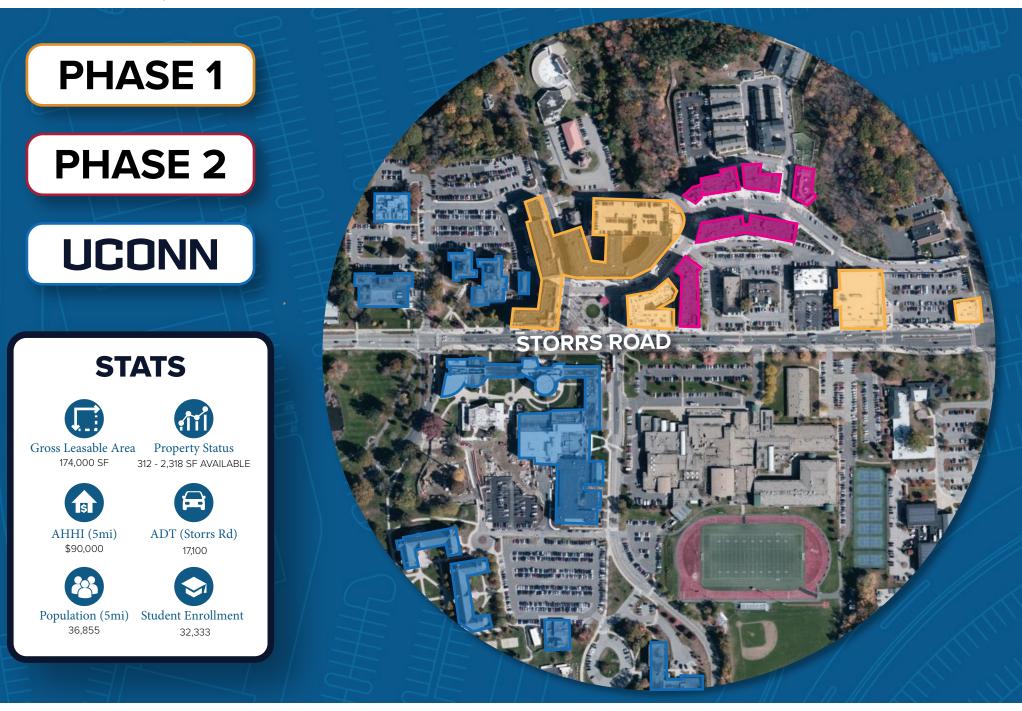

## Storrs Center 312 - 2,318 SF AVAILABLE FOR LEASE

Storrs Center is a mixed-use project positioned at the heart of University of Connecticut's main campus, offering grocery, retail and restaurants, collegiate housing, and medical office. The project serves a broad community which includes UConn's 23,900 undergraduate students, 8,400 graduate students, 9,600 faculty and staff members as well as the surrounding area residents. With a built-in audience of nearly 650 apartments, condos, and townhomes Storrs Center has become the main downtown gathering area for this vibrant college town.