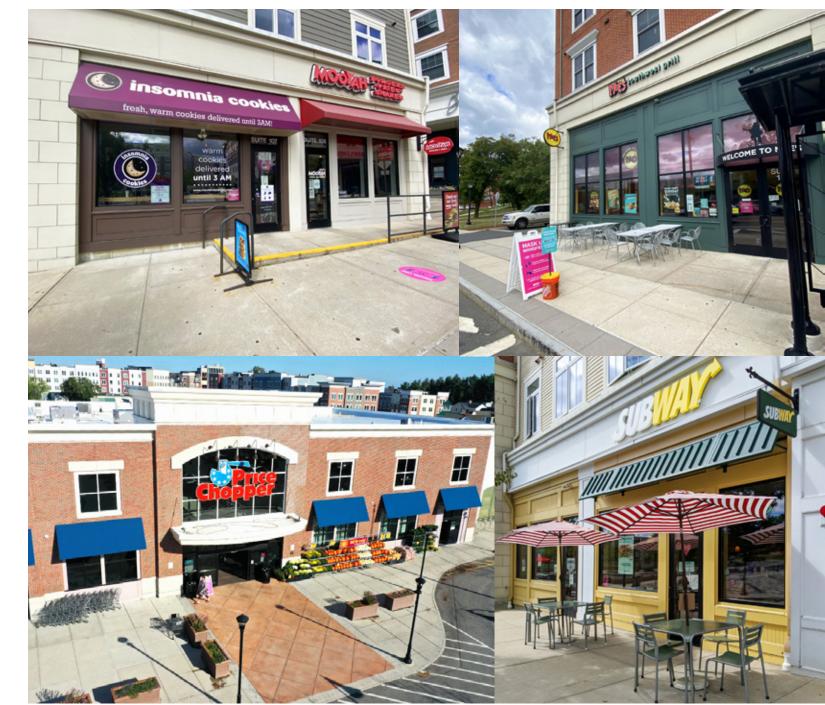

## Storrs Center 312 - 2,318 SF AVAILABLE FOR LEASE

Storrs Center is a mixed-use project positioned at the heart of University of Connecticut's main campus, offering grocery, retail and restaurants, collegiate housing, and medical office. The project serves a broad community which includes UConn's 23,900 undergraduate students, 8,400 graduate students, 9,600 faculty and staff members as well as the surrounding area residents. With a built-in audience of nearly 650 apartments, condos, and townhomes Storrs Center has become the main downtown gathering area for this vibrant college town.

## **Our Centers**