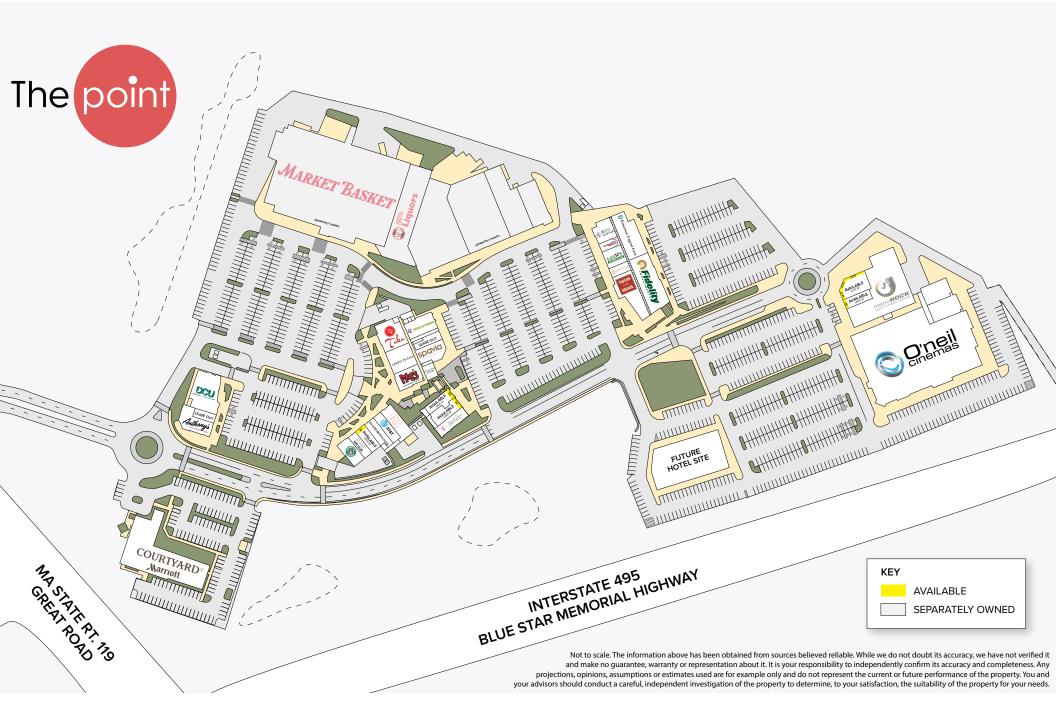

## The Point

1,504 - 4,000 SF AVAILABLE FOR LEASE

The Point is located in Littleton, Massachusetts and is the largest shopping center in the trade area. It is anchored by Market Basket and a collection of locally-owned and operated restaurants such as Tavern in the Square, Great Road Kitchen, and more. O'Neil Cinemas, Courtyard Marriott, and surrounding office users contribute to an ample stream of shoppers.

## **Current Tenants**

 $\textbf{G} \quad \textbf{R} \quad \textbf{E} \quad \textbf{A} \quad \textbf{T} \qquad \textbf{R} \quad \textbf{O} \quad \textbf{A} \quad \textbf{D} \qquad \textbf{K} \quad \textbf{I} \quad \textbf{T} \quad \textbf{C} \quad \textbf{H} \quad \textbf{E} \quad \textbf{N}$ 

oyster bar & grill

1,504 - 4,000 SF AVAILABLE

Average Daily Traffic

I-495: 113,000 ADT Great Road: 17,000 ADT