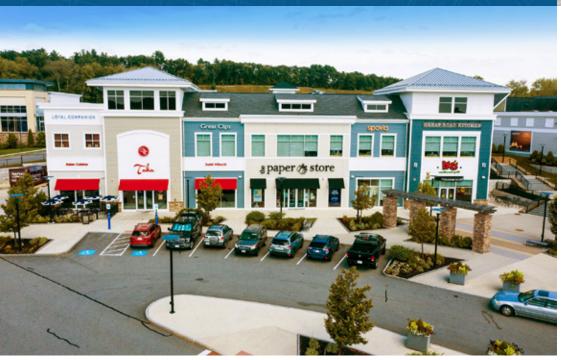

## The Point

1,504 - 4,000 SF AVAILABLE FOR LEASE

The Point is located in Littleton, Massachusetts and is the largest shopping center in the trade area. It is anchored by Market Basket and a collection of locally-owned and operated restaurants such as Tavern in the Square, Great Road Kitchen, and more. O'Neil Cinemas, Courtyard Marriott, and surrounding office users contribute to an ample stream of shoppers.

## **Current Tenants**

 $\textbf{G} \quad \textbf{R} \quad \textbf{E} \quad \textbf{A} \quad \textbf{T} \qquad \textbf{R} \quad \textbf{O} \quad \textbf{A} \quad \textbf{D} \qquad \textbf{K} \quad \textbf{I} \quad \textbf{T} \quad \textbf{C} \quad \textbf{H} \quad \textbf{E} \quad \textbf{N}$ 