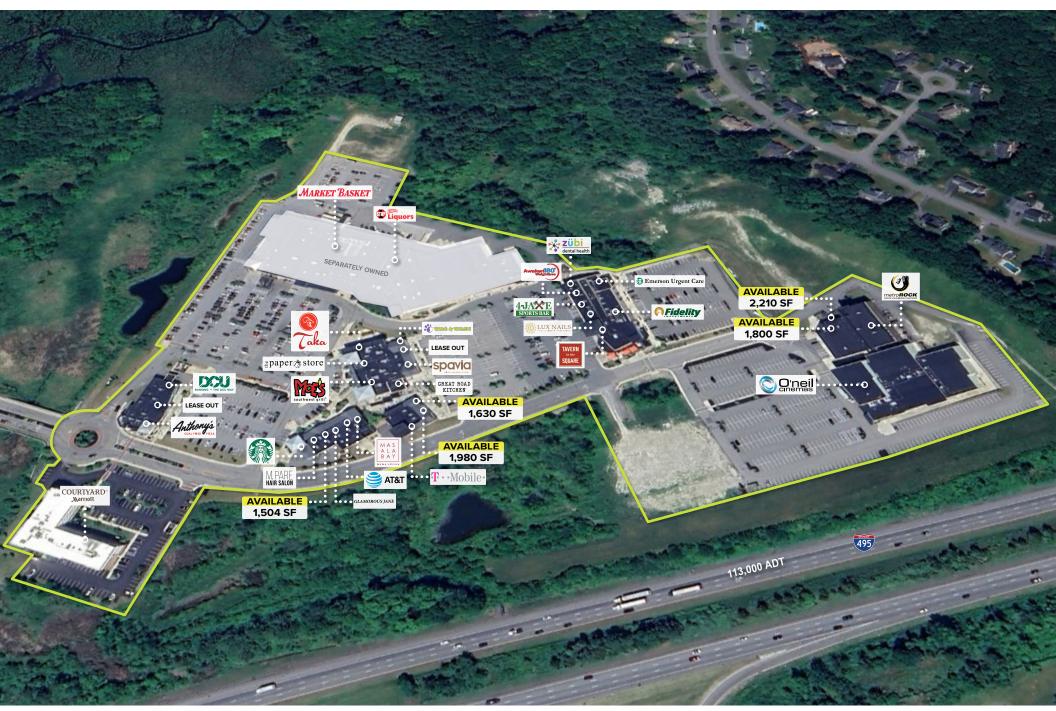

## The Point

1,504 - 4,000 SF AVAILABLE FOR LEASE

The Point is located in Littleton, Massachusetts and is the largest shopping center in the trade area. It is anchored by Market Basket and a collection of locally-owned and operated restaurants such as Tavern in the Square, Great Road Kitchen, and more. O'Neil Cinemas, Courtyard Marriott, and surrounding office users contribute to an ample stream of shoppers.

oyster bar & grill

1,504 - 4,000 SF AVAILABLE

Average Daily Traffic

I-495: 113,000 ADT Great Road: 17,000 ADT