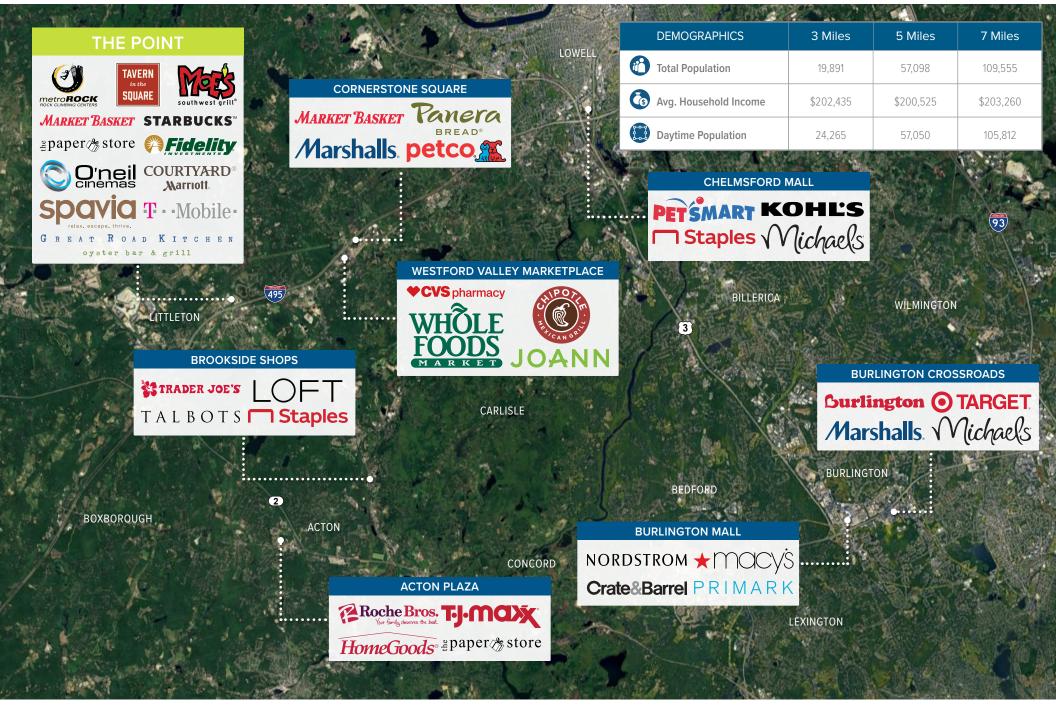

## The Point

1,504 - 4,000 SF AVAILABLE FOR LEASE

The Point is located in Littleton, Massachusetts and is the largest shopping center in the trade area. It is anchored by Market Basket and a collection of locally-owned and operated restaurants such as Tavern in the Square, Great Road Kitchen, and more. O'Neil Cinemas, Courtyard Marriott, and surrounding office users contribute to an ample stream of shoppers.