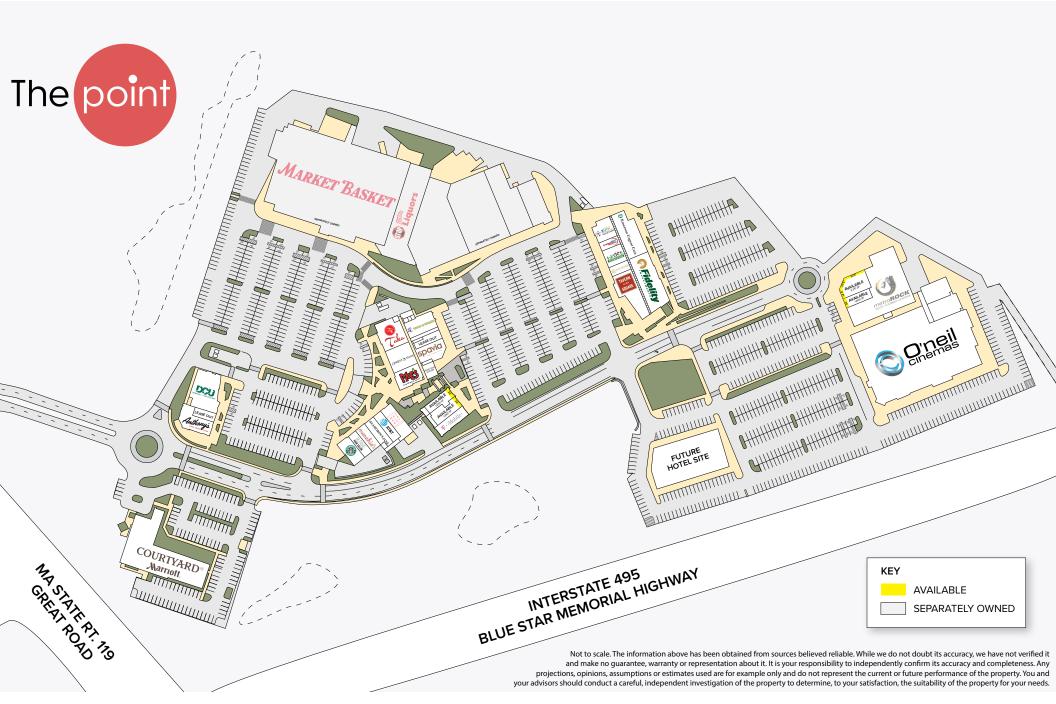

## The Point

1,630 - 4,000 SF AVAILABLE FOR LEASE

The Point is located in Littleton, Massachusetts and is the largest shopping center in the trade area. It is anchored by Market Basket and a collection of locally-owned and operated restaurants such as Tavern in the Square, Great Road Kitchen, and more. O'Neil Cinemas, Courtyard Marriott, and surrounding office users contribute to an ample stream of shoppers.

## **Current Tenants**

540.000 SF

**Property Status** 

1.630 - 4.000 SF AVAILABLE

Average Daily Traffic

I-495: 113,000 ADT Great Road: 17,000 ADT

Marriott.

ROAD KITCHEN