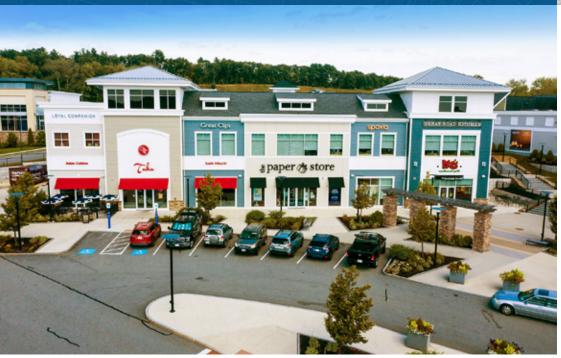

## The Point

1,630 - 4,000 SF AVAILABLE FOR LEASE

The Point is located in Littleton, Massachusetts and is the largest shopping center in the trade area. It is anchored by Market Basket and a collection of locally-owned and operated restaurants such as Tavern in the Square, Great Road Kitchen, and more. O'Neil Cinemas, Courtyard Marriott, and surrounding office users contribute to an ample stream of shoppers.

## **Current Tenants**

540.000 SF

**Property Status** 

1.630 - 4.000 SF AVAILABLE

Average Daily Traffic

I-495: 113,000 ADT Great Road: 17,000 ADT

Marriott.

ROAD KITCHEN