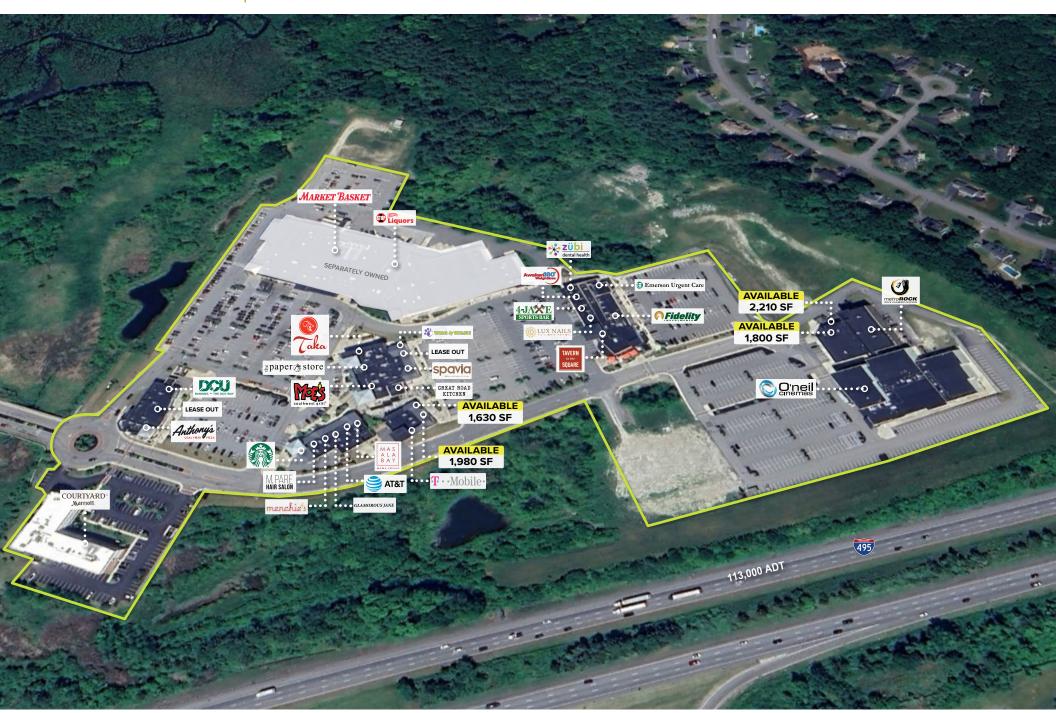

## The Point

1,630 - 4,000 SF AVAILABLE FOR LEASE

The Point is located in Littleton, Massachusetts and is the largest shopping center in the trade area. It is anchored by Market Basket and a collection of locally-owned and operated restaurants such as Tavern in the Square, Great Road Kitchen, and more. O'Neil Cinemas, Courtyard Marriott, and surrounding office users contribute to an ample stream of shoppers.

## **Current Tenants**

540.000 SF

**Property Status** 

1.630 - 4.000 SF AVAILABLE

Average Daily Traffic

I-495: 113,000 ADT Great Road: 17,000 ADT

Marriott.

ROAD KITCHEN