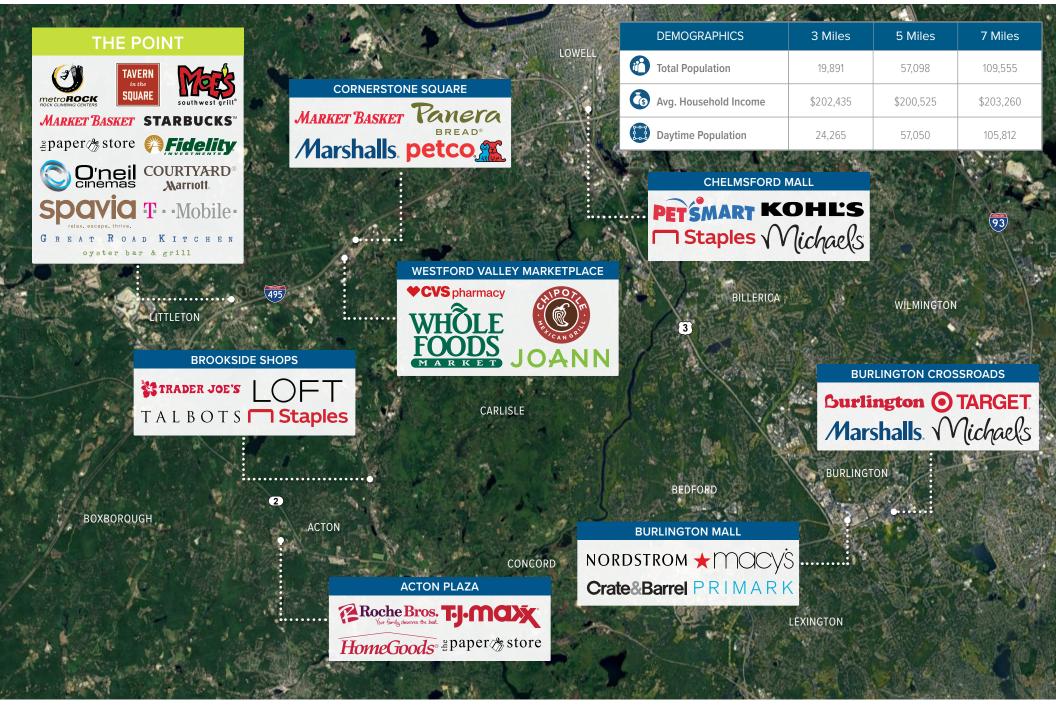

## The Point

1,630 - 4,000 SF AVAILABLE FOR LEASE

The Point is located in Littleton, Massachusetts and is the largest shopping center in the trade area. It is anchored by Market Basket and a collection of locally-owned and operated restaurants such as Tavern in the Square, Great Road Kitchen, and more. O'Neil Cinemas, Courtyard Marriott, and surrounding office users contribute to an ample stream of shoppers.

## **Current Tenants**

540.000 SF

**Property Status** 

1.630 - 4.000 SF AVAILABLE

Average Daily Traffic

I-495: 113,000 ADT Great Road: 17,000 ADT

Marriott.

ROAD KITCHEN