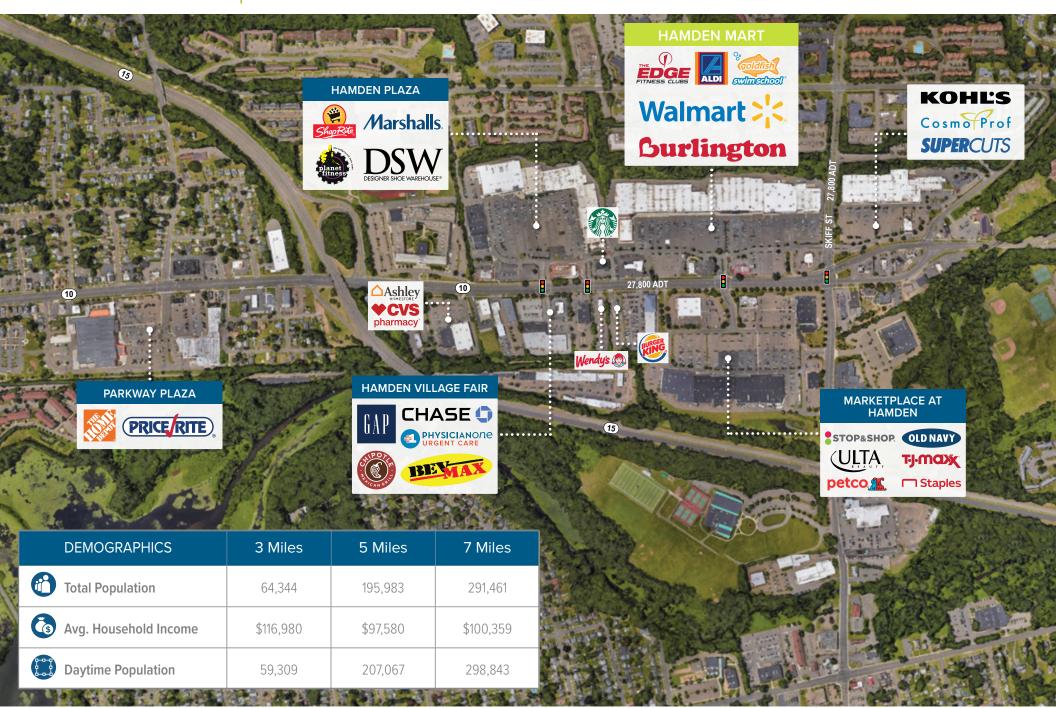

## Hamden Mart

2,700 - 49,133 SF AVAILABLE FOR LEASE

Hamden Mart is located in the primary retail hub of Dixwell Avenue in the Hamden, Connecticut, trade area of New Haven County. The center offers a wide variety of national, regional, and local tenants.

2.700 - 49.133 SF AVAILABLE

Average Daily Traffic

Route 10: 27.800 ADT Skiff St Extension: 11,000 ADT

The information above has been obtained from sources believed reliable. While we do not doubt its accuracy, we have not verified it and make no guarantee, warranty or representation about it. It is your responsibility to independently confirm its accuracy and completeness. Any projections, opinions, assumptions or estimates used are for example only and do not represent the current or future performance of the property. You and your advisors should conduct a careful, independent investigation of the property to determine, to your satisfaction, the suitability of the property for your needs.