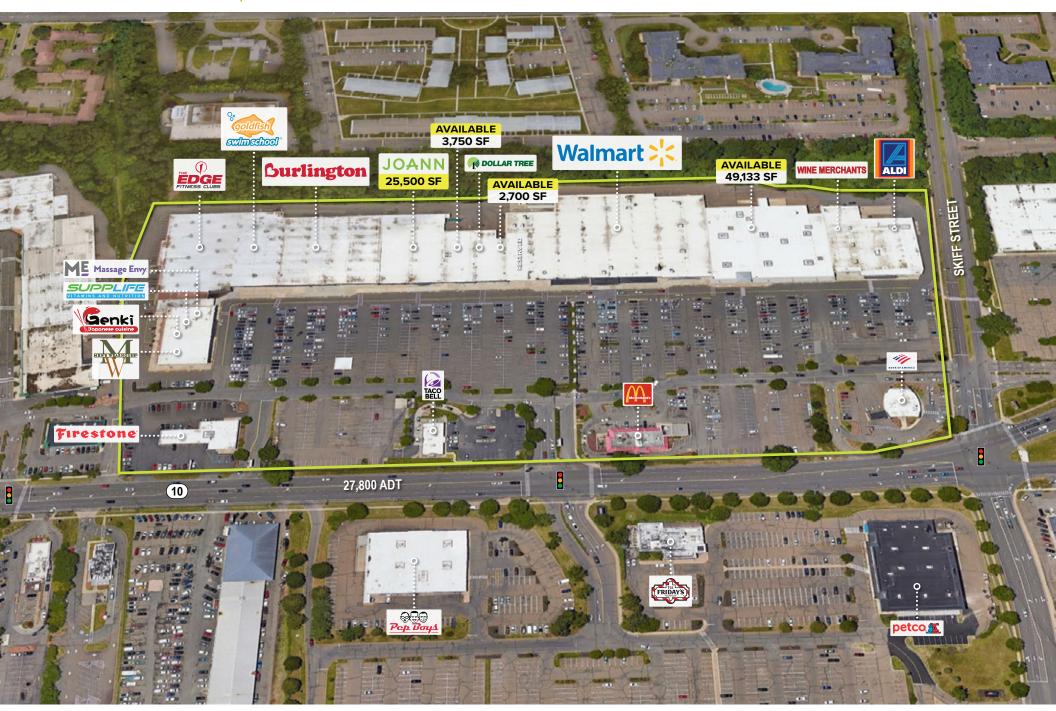

## Hamden Mart

2,700 - 49,133 SF AVAILABLE FOR LEASE

Hamden Mart is located in the primary retail hub of Dixwell Avenue in the Hamden, Connecticut, trade area of New Haven County. The center offers a wide variety of national, regional, and local tenants.

2.700 - 49.133 SF AVAILABLE

Average Daily Traffic

Route 10: 27.800 ADT Skiff St Extension: 11,000 ADT

The information above has been obtained from sources believed reliable. While we do not doubt its accuracy, we have not verified it and make no guarantee, warranty or representation about it. It is your responsibility to independently confirm its accuracy and completeness. Any projections, opinions, assumptions or estimates used are for example only and do not represent the current or future performance of the property. You and your advisors should conduct a careful, independent investigation of the property to determine, to your satisfaction, the suitability of the property for your needs.