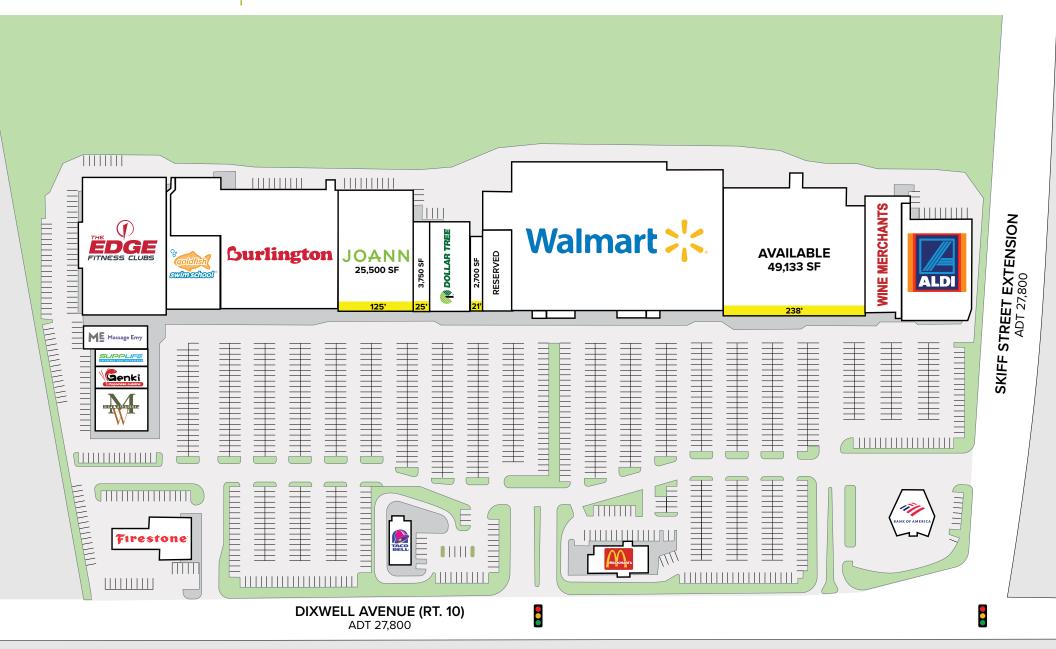

## Hamden Mart

2,700 - 49,133 SF AVAILABLE FOR LEASE

Hamden Mart is located in the primary retail hub of Dixwell Avenue in the Hamden, Connecticut, trade area of New Haven County. The center offers a wide variety of national, regional, and local tenants.

2.700 - 49.133 SF AVAILABLE

Average Daily Traffic

Route 10: 27.800 ADT Skiff St Extension: 11,000 ADT

The information above has been obtained from sources believed reliable. While we do not doubt its accuracy, we have not verified it and make no guarantee, warranty or representation about it. It is your responsibility to independently confirm its accuracy and completeness. Any projections, opinions, assumptions or estimates used are for example only and do not represent the current or future performance of the property. You and your advisors should conduct a careful, independent investigation of the property to determine, to your satisfaction, the suitability of the property for your needs.