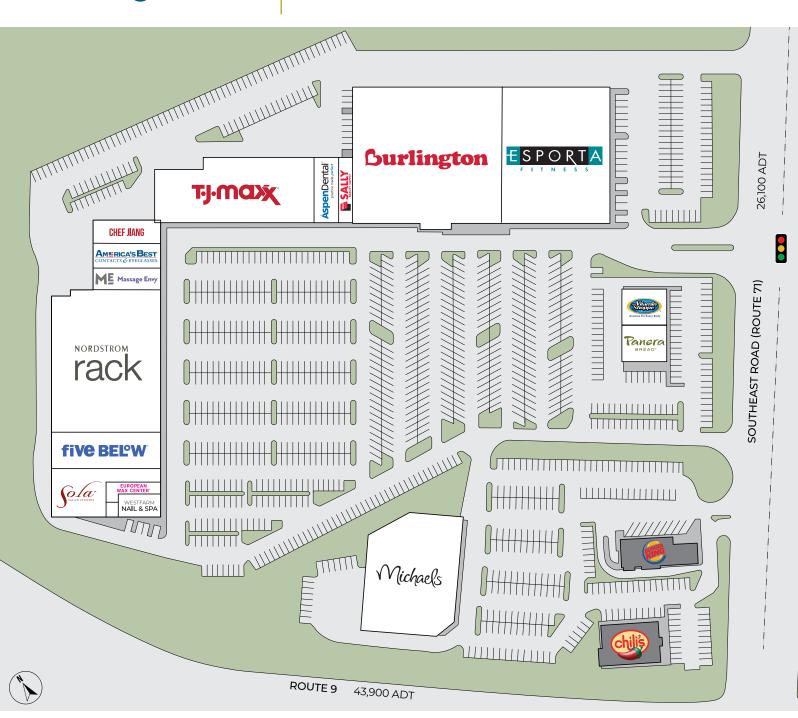

WEST FARM SHOPPING CENTER Total GLA: 210,372 SF Parking Ratio: 5.1 Parking Count: 1,066 Spaces Owned & Managed By: 💐 K I M C Leased By: 617.553.1820

www.blacklinere.com

The information provided herein has been obtained from sources believed reliable. While we do not doubt its accuracy, we make no representation, guarantee or warranty, express nor implied, about the accuracy or completeness of this information. It is your responsibility to independently confirm this information. You and your advisors should conduct a careful, independent investigation of the property to determine, to your satisfaction, the suitability of the property for your needs.