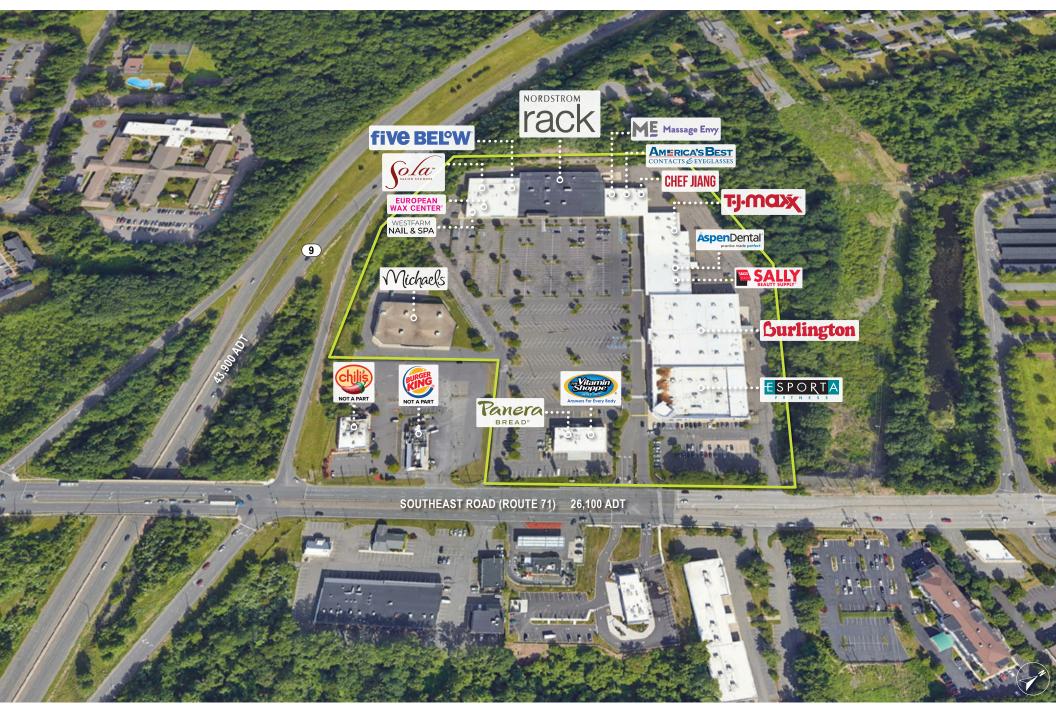

## West Farm **Shopping Center**

**FULLY LEASED** 

Conveniently located along highly trafficked Route 71 and positioned adjacent to super regional West Farms Mall, West Farm Shopping Center offers excellent visibility, signage and access in Central Connecticut's premier shopping and dining area.

## **Key Tenants**

**Aspen**Dental<sup>®</sup>

Shopping Center Traffic

Route 71 - 26,100 ADT

1600 SE Road (Route 71) Farmington, CT 06032

The information provided herein has been obtained from sources believed reliable. While we do not doubt its accuracy, we make no representation, guarantee or warranty, express nor implied, about the accuracy or completeness of this information. It is your responsibility to independently confirm this information. You and your advisors should conduct a careful, independent investigation of the property to determine, to your satisfaction, the suitability of the property for your needs.