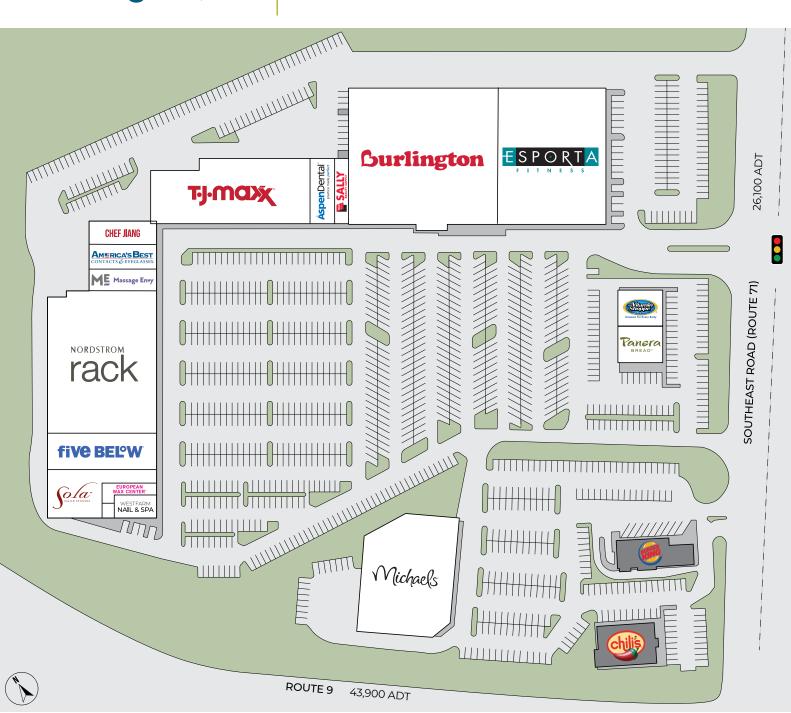

## West Farm **Shopping Center**

**FULLY LEASED** 

Conveniently located along highly trafficked Route 71 and positioned adjacent to super regional West Farms Mall, West Farm Shopping Center offers excellent visibility, signage and access in Central Connecticut's premier shopping and dining area.

## **Key Tenants**

**Aspen**Dental<sup>®</sup>

Shopping Center Traffic

Route 71 - 26,100 ADT

1600 SE Road (Route 71) Farmington, CT 06032

The information provided herein has been obtained from sources believed reliable. While we do not doubt its accuracy, we make no representation, guarantee or warranty, express nor implied, about the accuracy or completeness of this information. It is your responsibility to independently confirm this information. You and your advisors should conduct a careful, independent investigation of the property to determine, to your satisfaction, the suitability of the property for your needs.