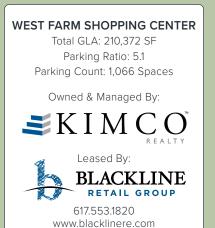

## West Farm **Shopping Center**

**FULLY LEASED** 

Conveniently located along highly trafficked Route 71 and positioned adjacent to super regional West Farms Mall, West Farm Shopping Center offers excellent visibility, signage and access in Central Connecticut's premier shopping and dining area.

## **Key Tenants**

**Aspen**Dental<sup>®</sup>

Shopping Center Traffic

Route 71 - 26,100 ADT

1600 SE Road (Route 71) Farmington, CT 06032

The information provided herein has been obtained from sources believed reliable. While we do not doubt its accuracy, we make no representation, guarantee or warranty, express nor implied, about the accuracy or completeness of this information. It is your responsibility to independently confirm this information. You and your advisors should conduct a careful, independent investigation of the property to determine, to your satisfaction, the suitability of the property for your needs.