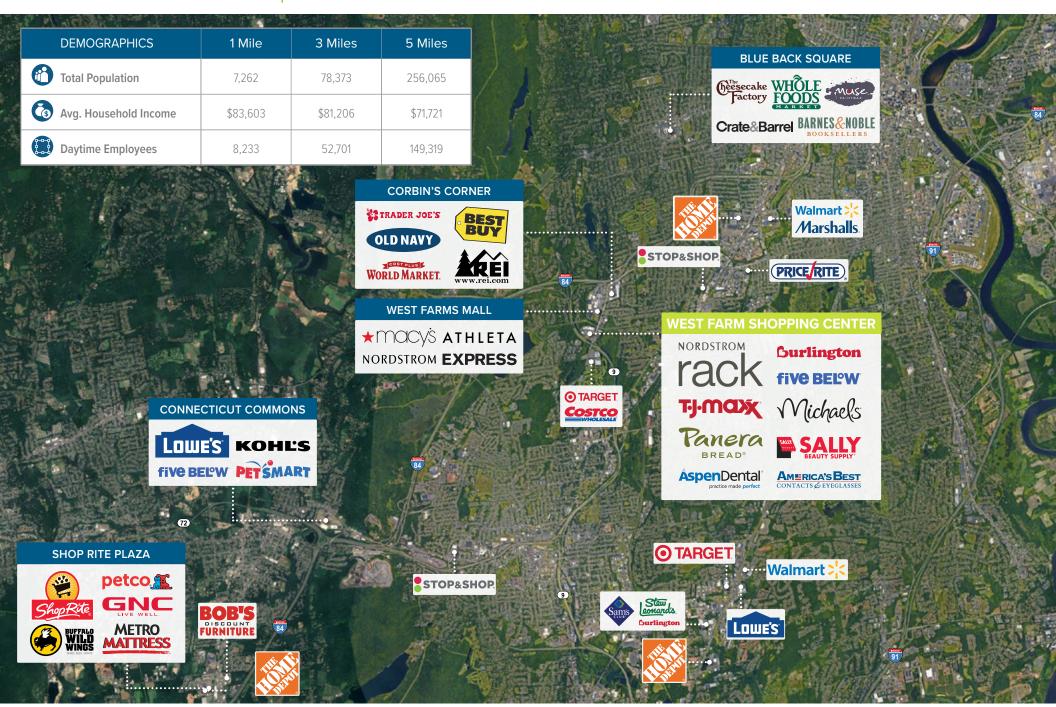

## West Farm **Shopping Center**

**FULLY LEASED** 

Conveniently located along highly trafficked Route 71 and positioned adjacent to super regional West Farms Mall, West Farm Shopping Center offers excellent visibility, signage and access in Central Connecticut's premier shopping and dining area.

## **Key Tenants**

**Aspen**Dental<sup>®</sup>

Shopping Center Traffic

Route 71 - 26,100 ADT

1600 SE Road (Route 71) Farmington, CT 06032

The information provided herein has been obtained from sources believed reliable. While we do not doubt its accuracy, we make no representation, guarantee or warranty, express nor implied, about the accuracy or completeness of this information. It is your responsibility to independently confirm this information. You and your advisors should conduct a careful, independent investigation of the property to determine, to your satisfaction, the suitability of the property for your needs.