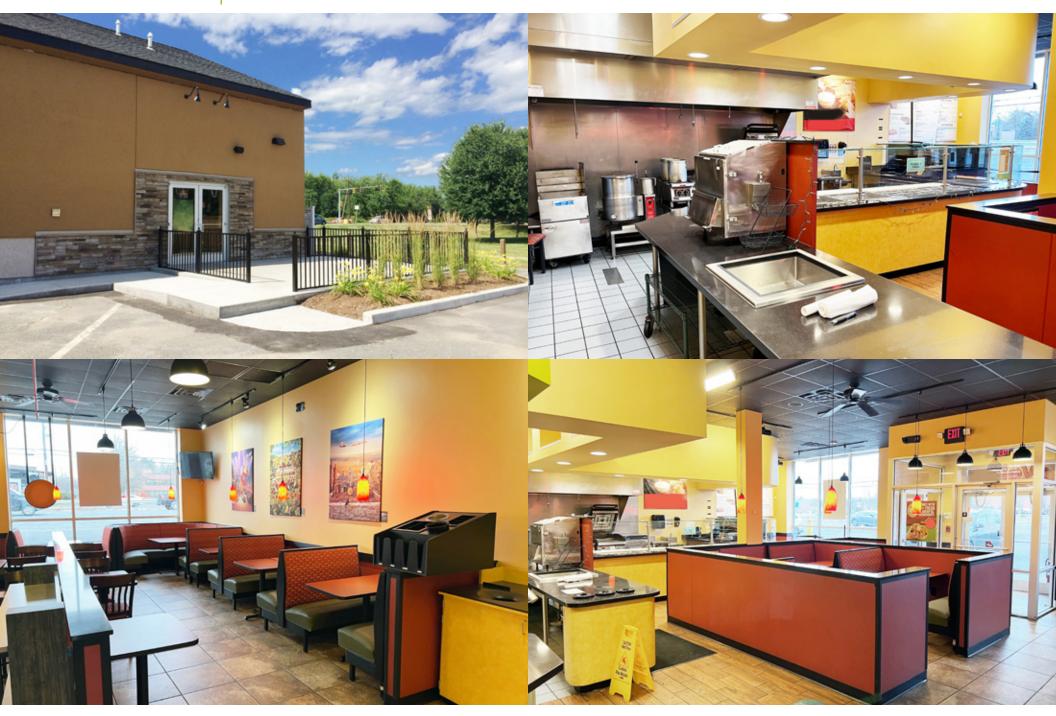

## Former Restaurant **FULLY LEASED**

379 Russell Street is located directly in front of the Hampshire Mall along Route 9's retail rich corridor servicing the five college district including Amherst College, Hampshire College, Mount Holyoke College, Smith College, and the University of Massachusetts. This trade area has some of the strongest fast-casual restaurant sales in all of New England, with many top-10 stores!