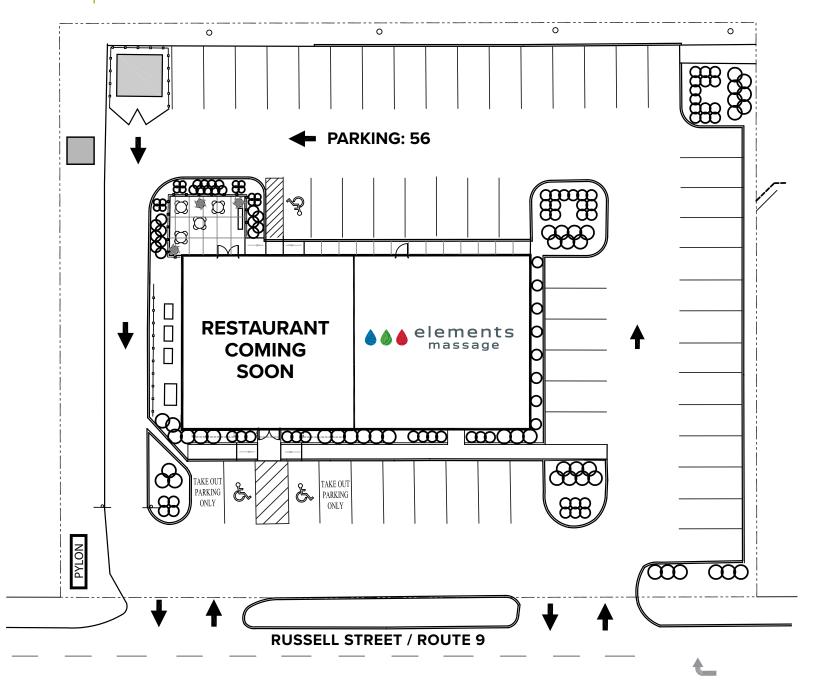

## Former Restaurant **FULLY LEASED**

379 Russell Street is located directly in front of the Hampshire Mall along Route 9's retail rich corridor servicing the five college district including Amherst College, Hampshire College, Mount Holyoke College, Smith College, and the University of Massachusetts. This trade area has some of the strongest fast-casual restaurant sales in all of New England, with many top-10 stores!