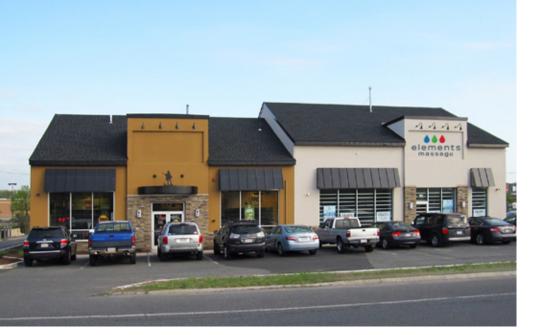

## Former Restaurant **FULLY LEASED**

379 Russell Street is located directly in front of the Hampshire Mall along Route 9's retail rich corridor servicing the five college district including Amherst College, Hampshire College, Mount Holyoke College, Smith College, and the University of Massachusetts. This trade area has some of the strongest fast-casual restaurant sales in all of New England, with many top-10 stores!