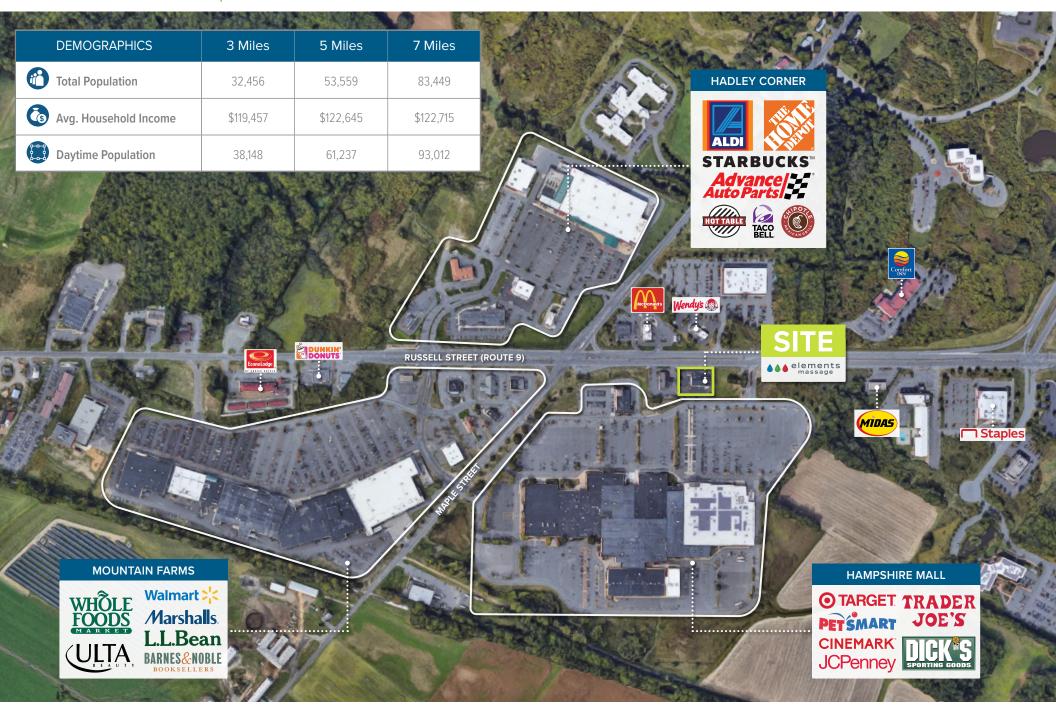

## Former Restaurant **FULLY LEASED**

379 Russell Street is located directly in front of the Hampshire Mall along Route 9's retail rich corridor servicing the five college district including Amherst College, Hampshire College, Mount Holyoke College, Smith College, and the University of Massachusetts. This trade area has some of the strongest fast-casual restaurant sales in all of New England, with many top-10 stores!