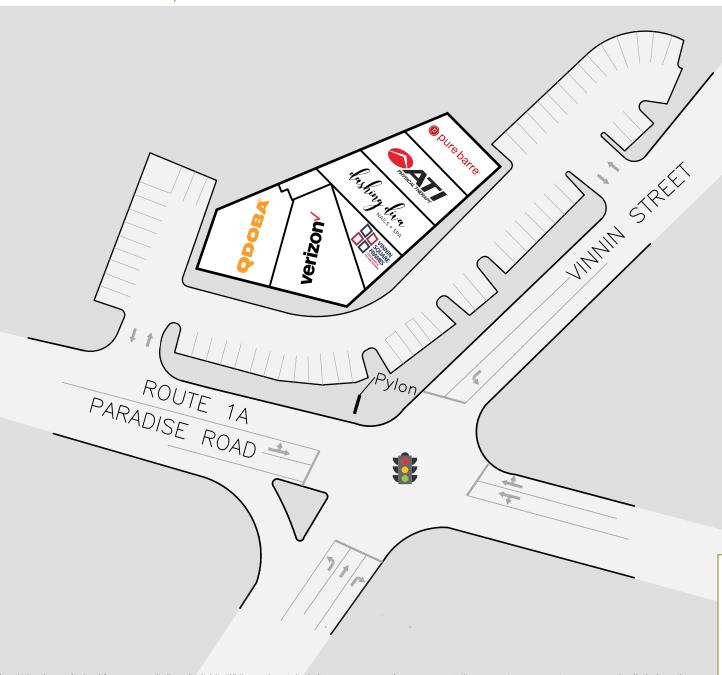

## The Shops at Vinnin Square

## **FULLY LEASED**

Positioned at the signalized intersection of Paradise Road and Vinnin Street, the property boasts easy access and excellent visibility to a dense and affluent population. The Vinnin Square shopping area serves the residents of Swampscott, Marblehead and Salem as well as the 10.000 students and staff of Salem State University just one mile down Route 1A.