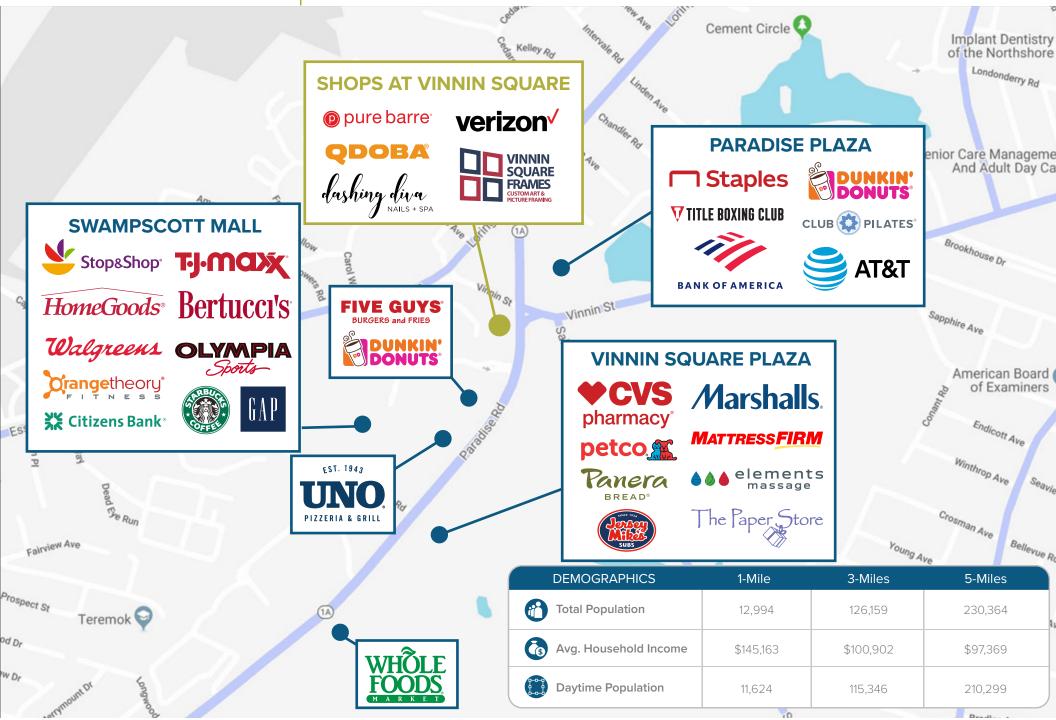

## The Shops at Vinnin Square

## **FULLY LEASED**

Positioned at the signalized intersection of Paradise Road and Vinnin Street, the property boasts easy access and excellent visibility to a dense and affluent population. The Vinnin Square shopping area serves the residents of Swampscott, Marblehead and Salem as well as the 10.000 students and staff of Salem State University just one mile down Route 1A.

Average Daily Traffic

20,000 ADT - Vinnin Street 19,000 ADT - Paradise Road