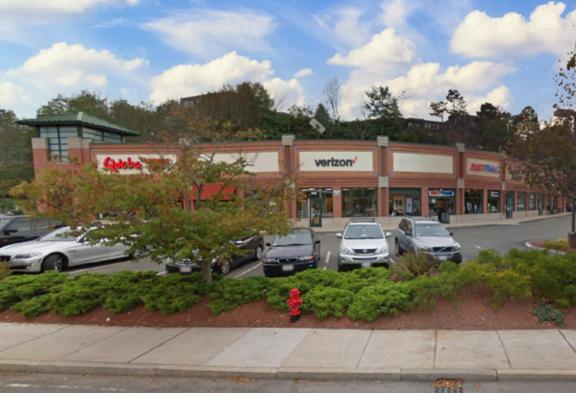

## The Shops at Vinnin Square

## **FULLY LEASED**

Positioned at the signalized intersection of Paradise Road and Vinnin Street, the property boasts easy access and excellent visibility to a dense and affluent population. The Vinnin Square shopping area serves the residents of Swampscott, Marblehead and Salem as well as the 10.000 students and staff of Salem State University just one mile down Route 1A.