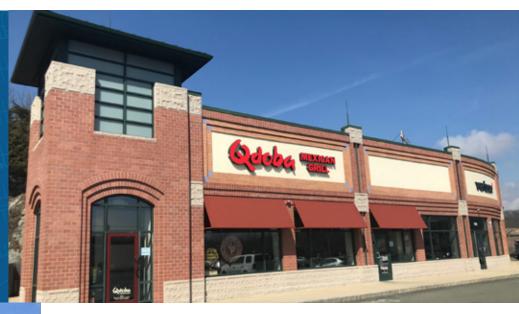

## The Shops at Vinnin Square

## **FULLY LEASED**

Positioned at the signalized intersection of Paradise Road and Vinnin Street, the property boasts easy access and excellent visibility to a dense and affluent population. The Vinnin Square shopping area serves the residents of Swampscott, Marblehead and Salem as well as the 10.000 students and staff of Salem State University just one mile down Route 1A.