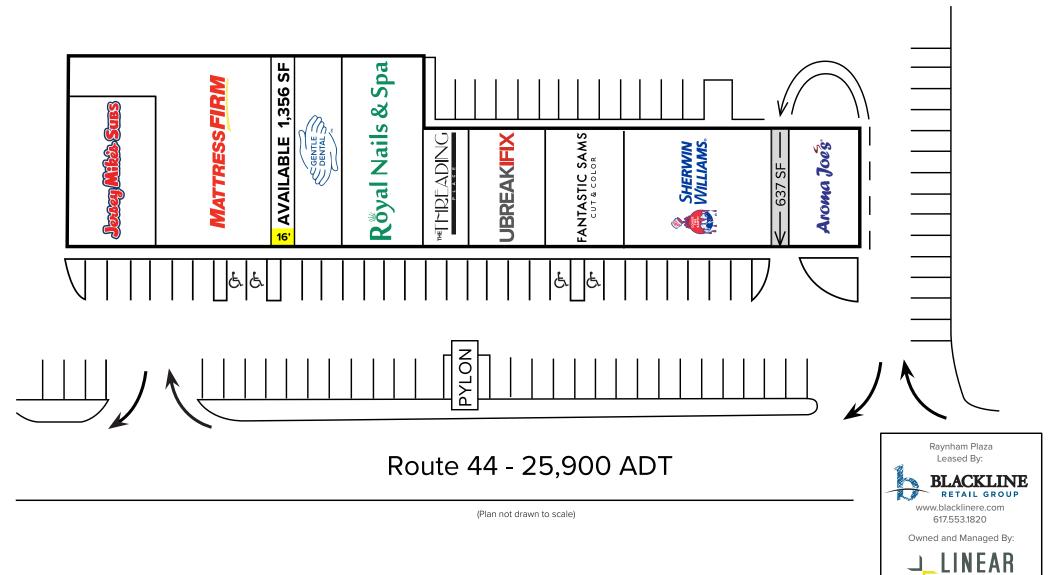

## Raynham Plaza

1.356 SF AVAILABLE FOR LEASE

Raynham Plaza is located along the busy Route 44 retail corridor in Raynham, less than 1/4 mile west of the Route 24 interchange. The property offers excellent access and visibility to Route 44 as well as prominent pylon signage. Area co-tenants include Shaw's, Marshalls, and Panera directly across the street as well as many other national retailers in the immediate area.

Aroma Joes

Average Daily Traffic

Route 24 - 74,300 ADT Route 44 - 25.900 ADT