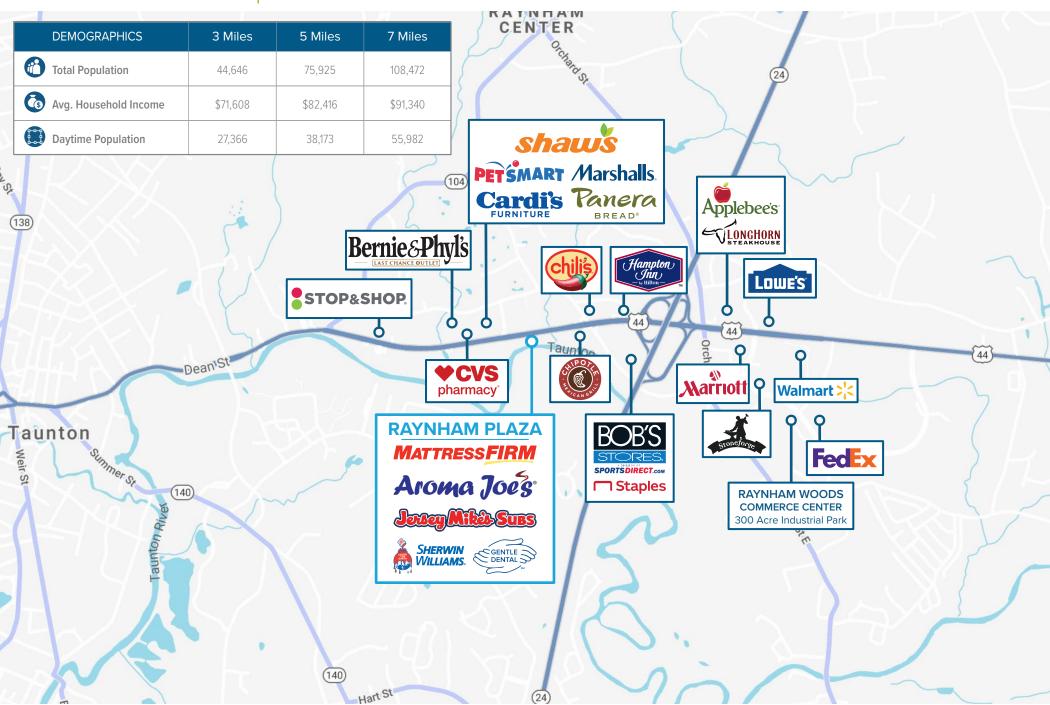

## Raynham Plaza

1.356 SF AVAILABLE FOR LEASE

Raynham Plaza is located along the busy Route 44 retail corridor in Raynham, less than 1/4 mile west of the Route 24 interchange. The property offers excellent access and visibility to Route 44 as well as prominent pylon signage. Area co-tenants include Shaw's, Marshalls, and Panera directly across the street as well as many other national retailers in the immediate area.

Aroma Joes

Average Daily Traffic

Route 24 - 74,300 ADT Route 44 - 25.900 ADT