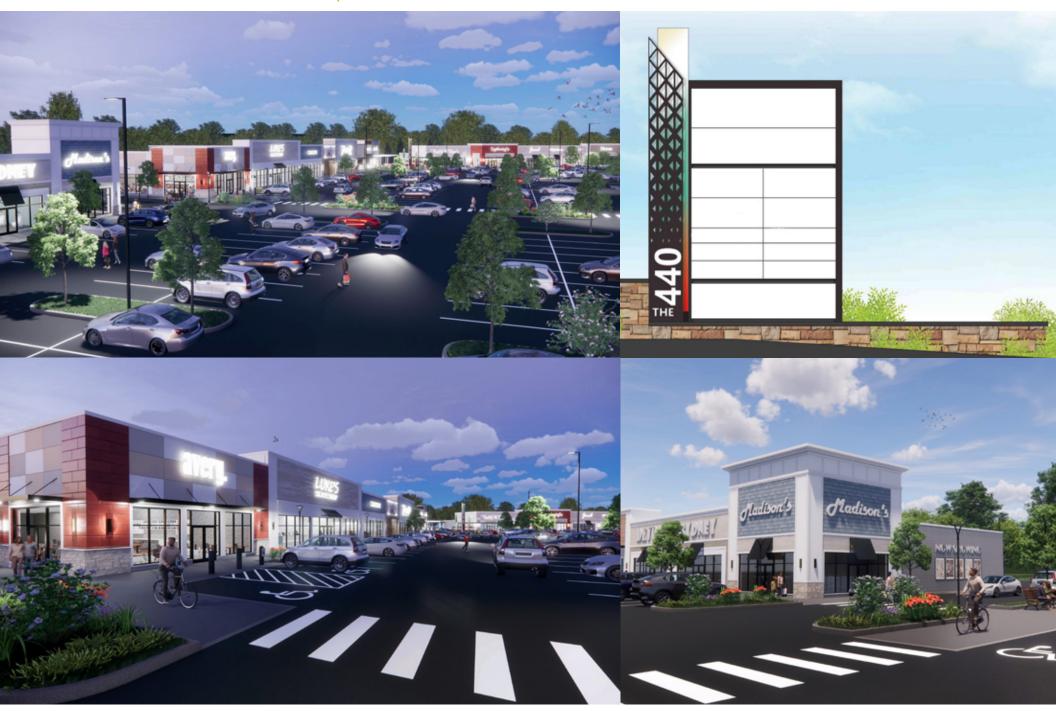

## THE 440

## 2,000 - 20,000 SF AVAILABLE FOR LEASE

The 440 is conveniently positioned directly off Route 3 across from the Pheasant Lane Mall and will be Nashua/Tyngsborough's premier entertainment and dining destination. The site is an extension of Nashua's Daniel Webster Highway market, one of the strongest performing retail corridors in New England. With 178,550 SF of GLA, the property will feature classic New England architecture, finishes, and updates, including a new pylon sign, newly created gathering spaces, beautifully updated landscaping and convenient parking. The tenant mix will feature leading restaurants, exciting entertainment, and coveted services and is anchored by the existing AMC Theaters 12-plex, the dominant movie theater in the market.