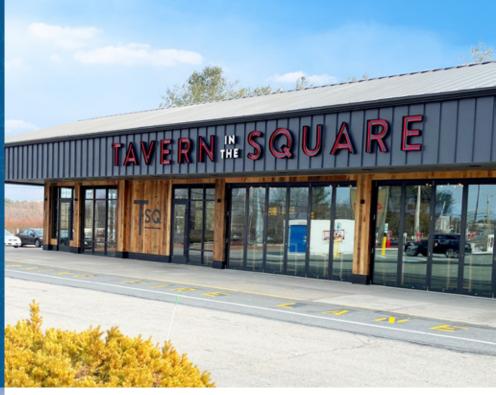

## 2,000 - 20,000 SF AVAILABLE FOR LEASE

The 440 is conveniently positioned directly off Route 3 across from the Pheasant Lane Mall and will be Nashua/Tyngsborough's premier entertainment and dining destination. The site is an extension of Nashua's Daniel Webster Highway market, one of the strongest performing retail corridors in New England. With 178,550 SF of GLA, the property will feature classic New England architecture, finishes, and updates, including a new pylon sign, newly created gathering spaces, beautifully updated landscaping and convenient parking. The tenant mix will feature leading restaurants, exciting entertainment, and coveted services and is anchored by the existing AMC Theaters 12-plex, the dominant movie theater in the market.