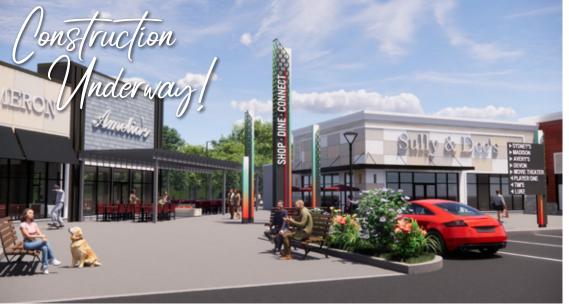

## 2,000 - 20,000 SF AVAILABLE FOR LEASE

The 440 is conveniently positioned directly off Route 3 across from the Pheasant Lane Mall and will be Nashua/Tyngsborough's premier entertainment and dining destination. The site is an extension of Nashua's Daniel Webster Highway market, one of the strongest performing retail corridors in New England. With 178,550 SF of GLA, the property will feature classic New England architecture, finishes, and updates, including a new pylon sign, newly created gathering spaces, beautifully updated landscaping and convenient parking. The tenant mix will feature leading restaurants, exciting entertainment, and coveted services and is anchored by the existing AMC Theaters 12-plex, the dominant movie theater in the market.