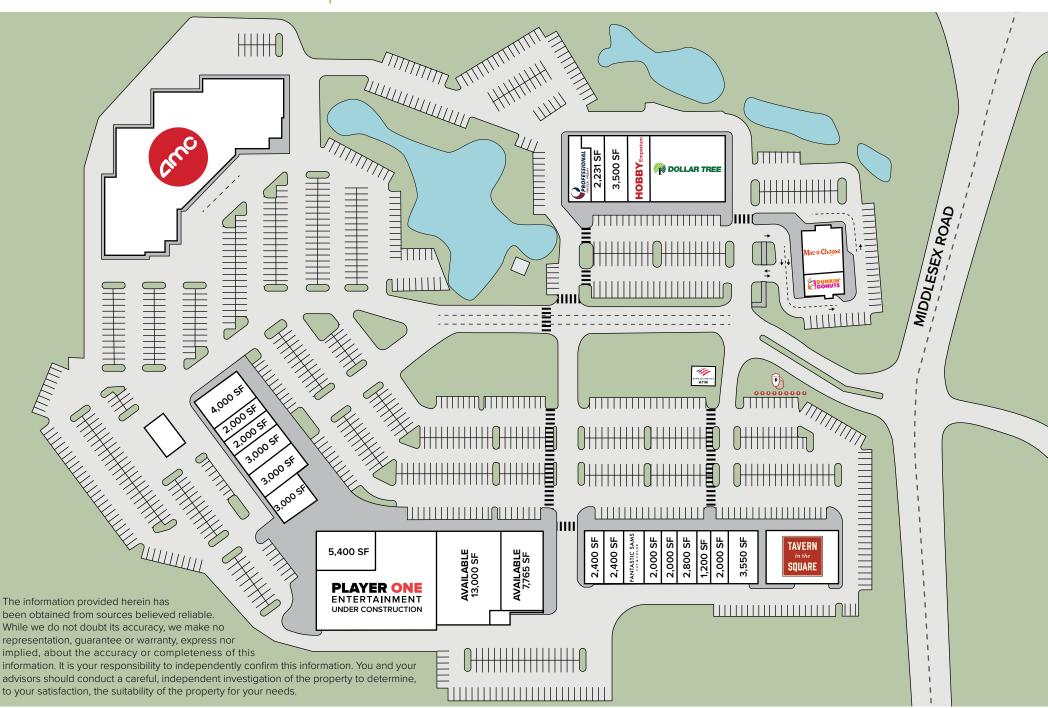

## THE 440

## 2,000 - 20,000 SF AVAILABLE FOR LEASE

The 440 is conveniently positioned directly off Route 3 across from the Pheasant Lane Mall and will be Nashua/Tyngsborough's premier entertainment and dining destination. The site is an extension of Nashua's Daniel Webster Highway market, one of the strongest performing retail corridors in New England. With 178,550 SF of GLA, the property will feature classic New England architecture, finishes, and updates, including a new pylon sign, newly created gathering spaces, beautifully updated landscaping and convenient parking. The tenant mix will feature leading restaurants, exciting entertainment, and coveted services and is anchored by the existing AMC Theaters 12-plex, the dominant movie theater in the market.

178.550 SF

**Property Status** 

2.000 - 20.000 SF AVAILABLE

Average Daily Traffic

Middlesex Rd: 21,000 ADT

440 Middlesex Road Tyngsborough, MA 01879