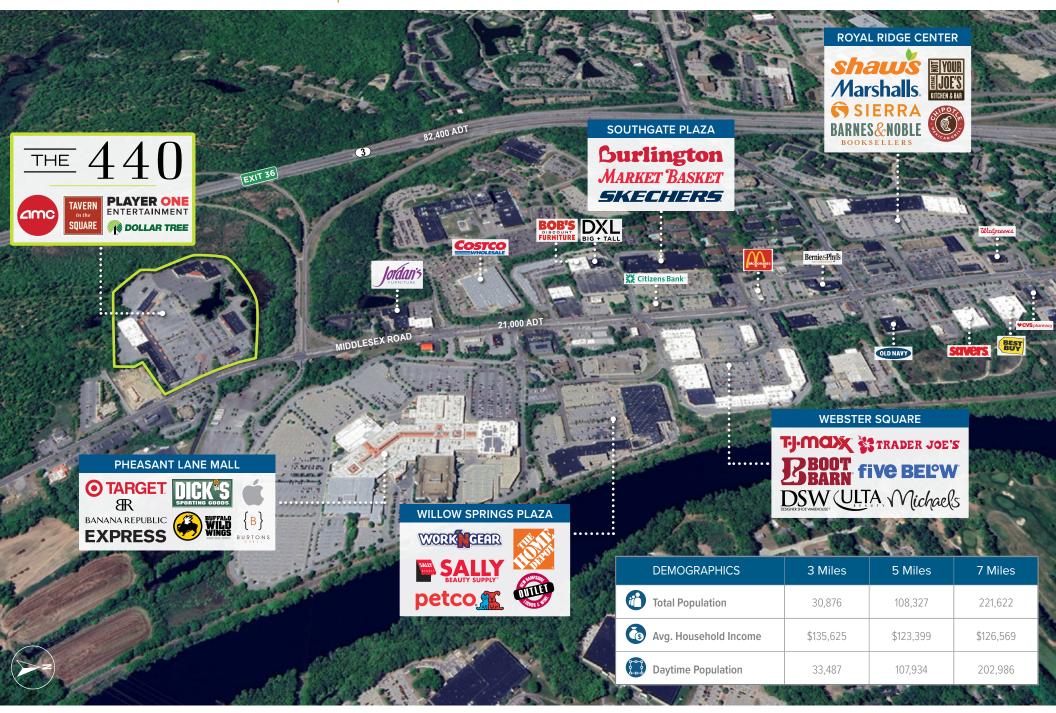

## 2,000 - 20,000 SF AVAILABLE FOR LEASE

The 440 is conveniently positioned directly off Route 3 across from the Pheasant Lane Mall and will be Nashua/Tyngsborough's premier entertainment and dining destination. The site is an extension of Nashua's Daniel Webster Highway market, one of the strongest performing retail corridors in New England. With 178,550 SF of GLA, the property will feature classic New England architecture, finishes, and updates, including a new pylon sign, newly created gathering spaces, beautifully updated landscaping and convenient parking. The tenant mix will feature leading restaurants, exciting entertainment, and coveted services and is anchored by the existing AMC Theaters 12-plex, the dominant movie theater in the market.

178.550 SF

**Property Status** 

2.000 - 20.000 SF AVAILABLE

Average Daily Traffic

Middlesex Rd: 21,000 ADT

440 Middlesex Road Tyngsborough, MA 01879