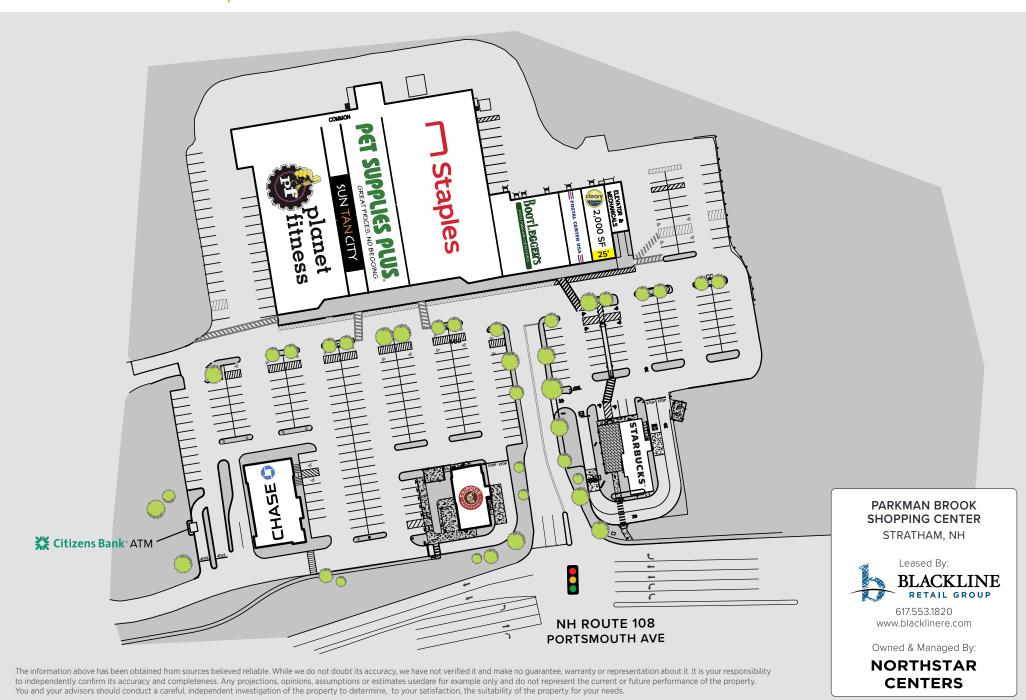

## Parkman Brook Shopping Center 2,000 SF AVAILABLE FOR LEASE

Anchored by Staples, Planet Fitness, and Pet Supplies Plus, Parkman Brook Shopping Center is located just off Route 101 (Exit 16) on Route 108. Ample visibility from the road and high traffic counts help make this the dominant shopping center in Stratham. Other national retailers in the area include Market Basket, Hannaford, CVS, Rite Aid, and more.

**STARBUCKS**<sup>™</sup>

PET SUPPLIES PLUS.

**1 Staples BOOTLEGGER'S** 

FOOTWEAR CENTERS

Average Daily Traffic

Route 108: 20,000 ADT Route 101: 38,000 ADT

20 Portsmouth Avenue Stratham, NH 03885