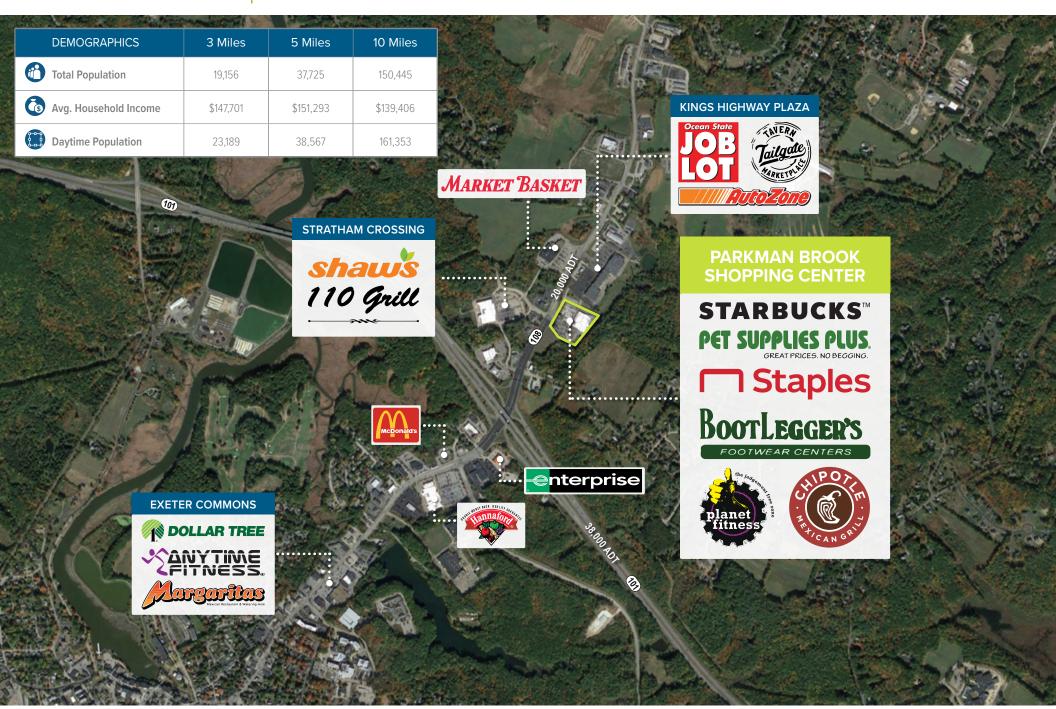

## Parkman Brook Shopping Center 2,000 SF AVAILABLE FOR LEASE

Anchored by Staples, Planet Fitness, and Pet Supplies Plus, Parkman Brook Shopping Center is located just off Route 101 (Exit 16) on Route 108. Ample visibility from the road and high traffic counts help make this the dominant shopping center in Stratham. Other national retailers in the area include Market Basket, Hannaford, CVS, Rite Aid, and more.

**STARBUCKS**<sup>™</sup>

PET SUPPLIES PLUS.

**1 Staples BOOTLEGGER'S** 

FOOTWEAR CENTERS

Average Daily Traffic

Route 108: 20,000 ADT Route 101: 38,000 ADT

20 Portsmouth Avenue Stratham, NH 03885