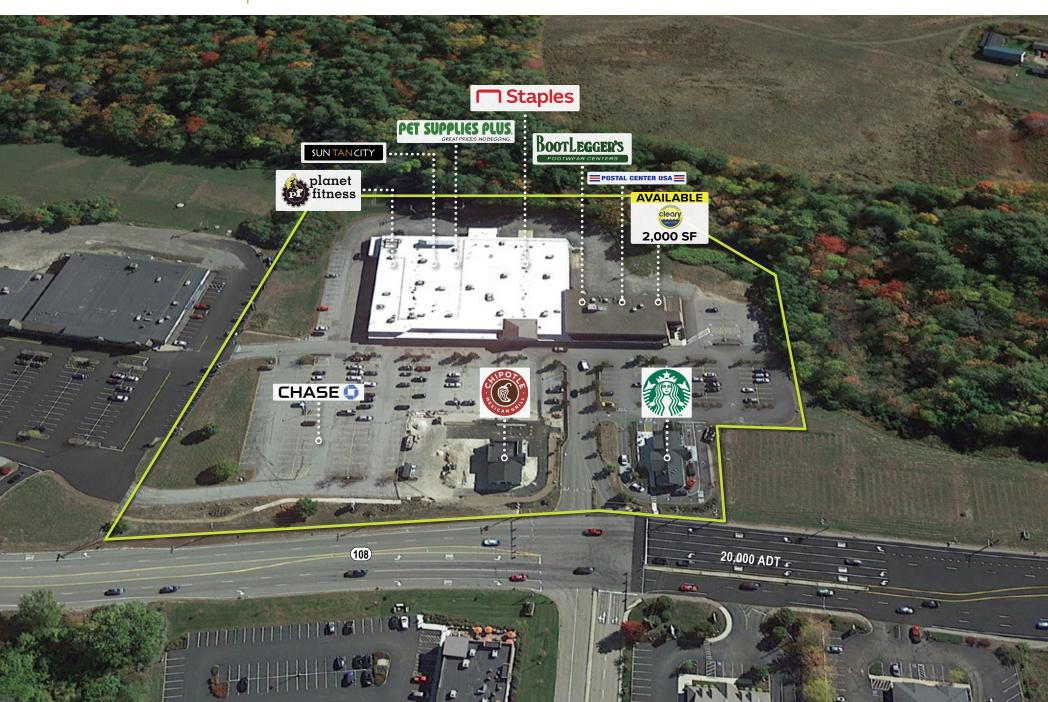

## Parkman Brook Shopping Center 2,000 SF AVAILABLE FOR LEASE

Anchored by Staples, Planet Fitness, and Pet Supplies Plus, Parkman Brook Shopping Center is located just off Route 101 (Exit 16) on Route 108. Ample visibility from the road and high traffic counts help make this the dominant shopping center in Stratham. Other national retailers in the area include Market Basket, Hannaford, CVS, Rite Aid, and more.

**STARBUCKS**<sup>™</sup>

PET SUPPLIES PLUS.

**1 Staples BOOTLEGGER'S** 

FOOTWEAR CENTERS

Average Daily Traffic

Route 108: 20,000 ADT Route 101: 38,000 ADT

20 Portsmouth Avenue Stratham, NH 03885