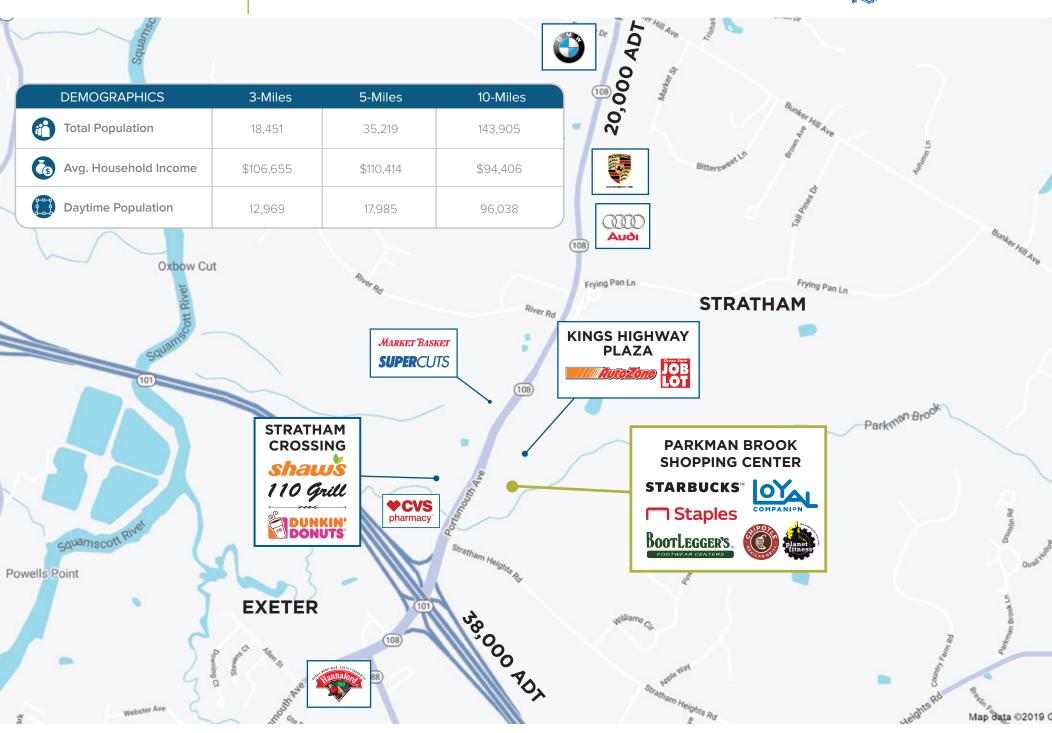

#### 2,000 SF AVAILABLE FOR LEASE

Anchored by Staples, Planet Fitness, and Loyal Companion, Parkman Brook Shopping Center is located just off Route 101 (Exit 16) on Route 108. Ample visibility from the road and high traffic counts help make this the dominant shopping center in Stratham. Other national retailers in the area include Market Basket, Hannaford, CVS, Rite Aid, and more.

**Property Status** 2.000 SF AVAILABLE

Average Daily Traffic 20,000 ADT - Route 108

38.000 ADT - Route 101