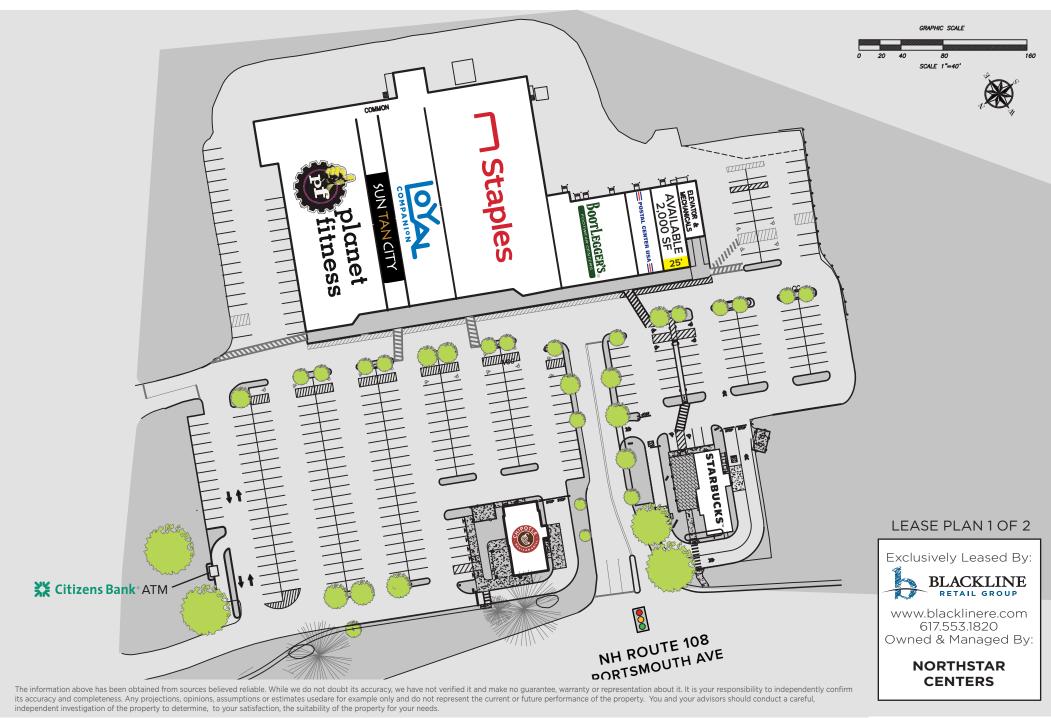

# Parkman Brook Shopping Center

#### 2,000 SF AVAILABLE FOR LEASE

Anchored by Staples, Planet Fitness, and Loyal Companion, Parkman Brook Shopping Center is located just off Route 101 (Exit 16) on Route 108. Ample visibility from the road and high traffic counts help make this the dominant shopping center in Stratham. Other national retailers in the area include Market Basket, Hannaford, CVS, Rite Aid, and more.

**Property Status** 2.000 SF AVAILABLE

Average Daily Traffic 20,000 ADT - Route 108

38.000 ADT - Route 101