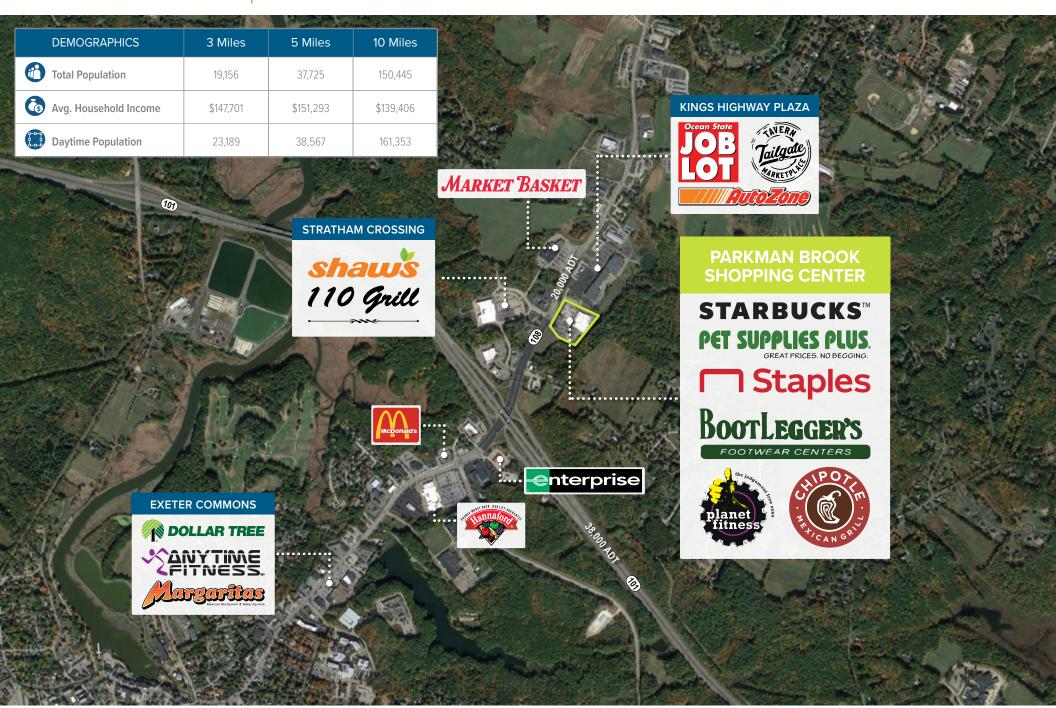

## Parkman Brook Shopping Center 2,000 SF AVAILABLE FOR LEASE

Anchored by Staples, Planet Fitness, and Pet Supplies Plus, Parkman Brook Shopping Center is located just off Route 101 (Exit 16) on Route 108. Ample visibility from the road and high traffic counts help make this the dominant shopping center in Stratham. Other national retailers in the area include Market Basket, Hannaford, CVS, Rite Aid, and more.

Average Daily Traffic

Route 108: 20,000 ADT Route 101: 38,000 ADT 20 Portsmouth Avenue Stratham, NH 03885