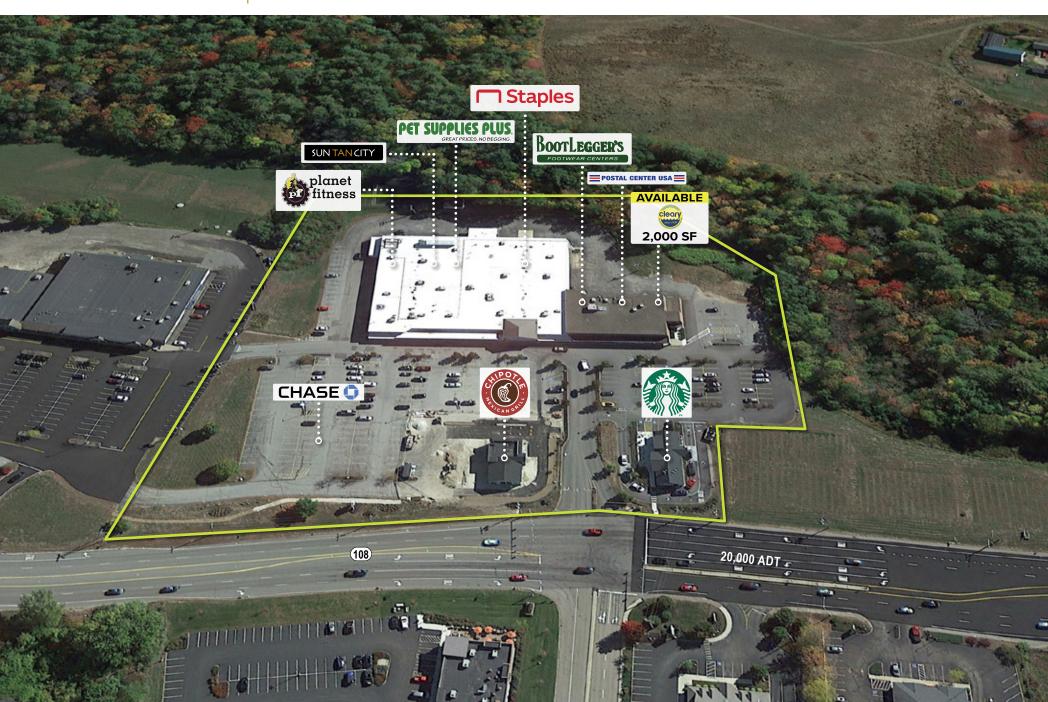

## Parkman Brook Shopping Center 2,000 SF AVAILABLE FOR LEASE

Anchored by Staples, Planet Fitness, and Pet Supplies Plus, Parkman Brook Shopping Center is located just off Route 101 (Exit 16) on Route 108. Ample visibility from the road and high traffic counts help make this the dominant shopping center in Stratham. Other national retailers in the area include Market Basket, Hannaford, CVS, Rite Aid, and more.