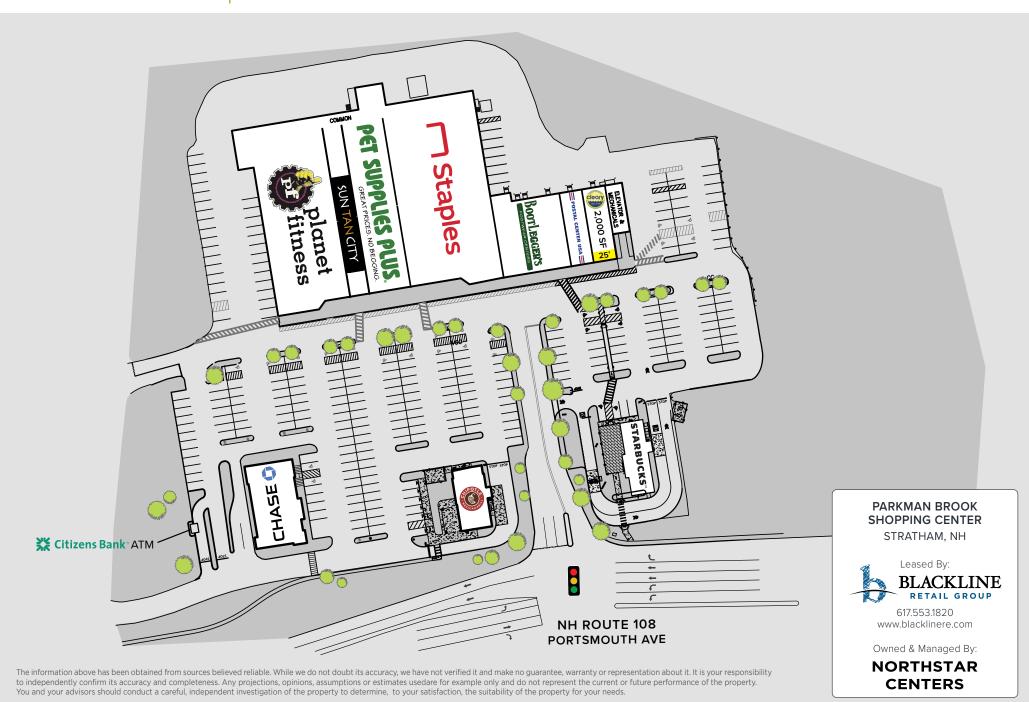

## Parkman Brook Shopping Center 2,000 SF AVAILABLE FOR LEASE

Anchored by Staples, Planet Fitness, and Pet Supplies Plus, Parkman Brook Shopping Center is located just off Route 101 (Exit 16) on Route 108. Ample visibility from the road and high traffic counts help make this the dominant shopping center in Stratham. Other national retailers in the area include Market Basket, Hannaford, CVS, Rite Aid, and more.

## Stratham, NH

CONTACT INFORMATION: Daniel Dori 📞 617.553.1840 🞽 dan@blacklinere.com