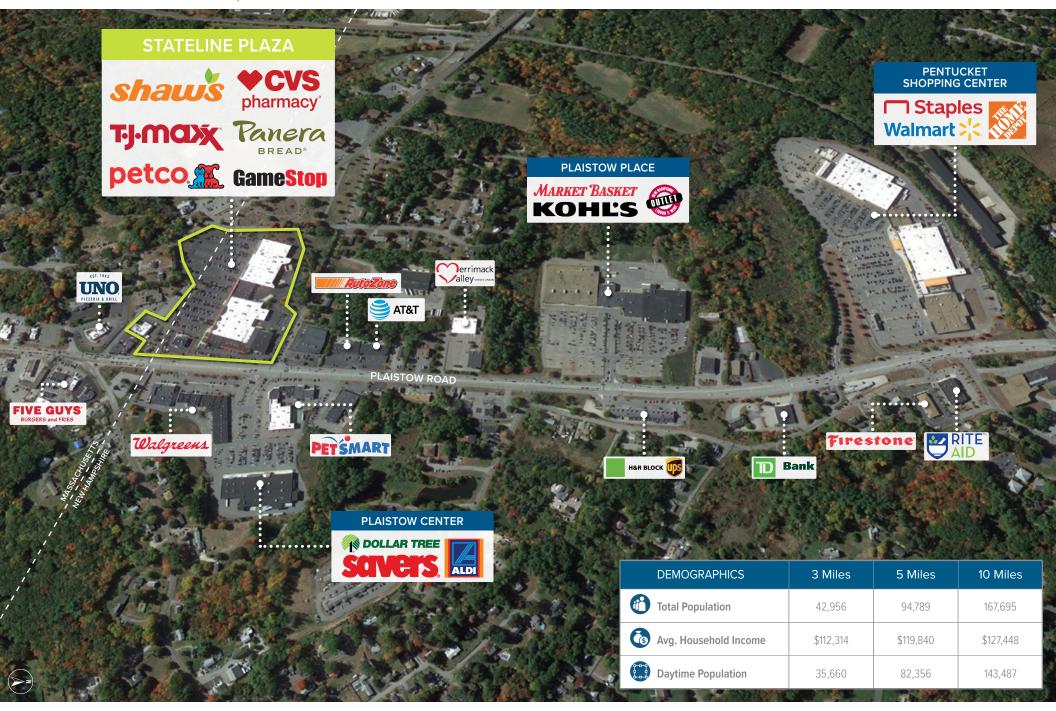

## 2,196 - 10,000 SF AVAILABLE FOR LEASE

Stateline Plaza is located just north of I-495 and straddles the MA/NH border. The center sits in both Haverhill, MA and Plaistow, NH and is the dominant center in the market anchored by Shaw's, TJ Maxx and a mix of great shops and restaurants creating consistently strong traffic. In addition to directly fronting Plaistow Road the center also has a back entrance directly onto Route 121 which is the best route to some of the most affluent and dense residential in this area. The center has undergone many recent improvements including a new signalized entrance, improved pylon and updated façade.

**Current Tenants** 

**GameStop** 

**Property Status** 2,196 - 10,000 SF AVAILABLE

Average Daily Traffic

RT 125: 23,000 ADT

4 Plaistow Road Plaistow, New Hampshire 03865

The information provided herein has been obtained from sources believed reliable. While we do not doubt its accuracy, we make no representation, guarantee or warranty, express nor implied, about the accuracy or completeness of this information. It is your responsibility to independently confirm this information. You and your advisors should conduct a careful, independent investigation of the property to determine, to your satisfaction, the suitability of the property for your needs.