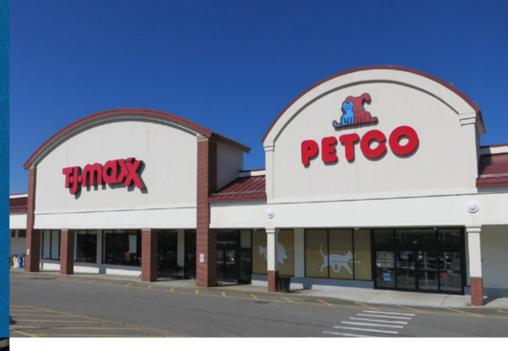

## 2,196 - 10,000 SF AVAILABLE FOR LEASE

Stateline Plaza is located just north of I-495 and straddles the MA/NH border. The center sits in both Haverhill, MA and Plaistow, NH and is the dominant center in the market anchored by Shaw's, TJ Maxx and a mix of great shops and restaurants creating consistently strong traffic. In addition to directly fronting Plaistow Road the center also has a back entrance directly onto Route 121 which is the best route to some of the most affluent and dense residential in this area. The center has undergone many recent improvements including a new signalized entrance, improved pylon and updated façade.