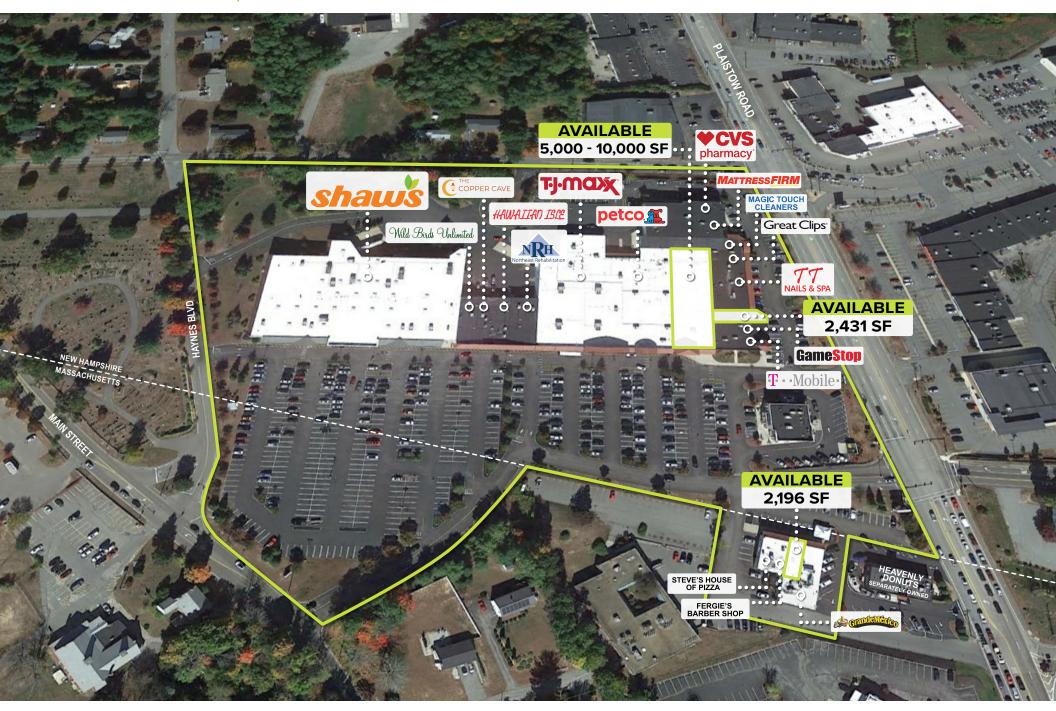

## 2,196 - 10,000 SF AVAILABLE FOR LEASE

Stateline Plaza is located just north of I-495 and straddles the MA/NH border. The center sits in both Haverhill, MA and Plaistow, NH and is the dominant center in the market anchored by Shaw's, TJ Maxx and a mix of great shops and restaurants creating consistently strong traffic. In addition to directly fronting Plaistow Road the center also has a back entrance directly onto Route 121 which is the best route to some of the most affluent and dense residential in this area. The center has undergone many recent improvements including a new signalized entrance, improved pylon and updated façade.

**Current Tenants** 

**GameStop** 

**Property Status** 2,196 - 10,000 SF AVAILABLE

Average Daily Traffic

RT 125: 23,000 ADT

4 Plaistow Road Plaistow, New Hampshire 03865

The information provided herein has been obtained from sources believed reliable. While we do not doubt its accuracy, we make no representation, guarantee or warranty, express nor implied, about the accuracy or completeness of this information. It is your responsibility to independently confirm this information. You and your advisors should conduct a careful, independent investigation of the property to determine, to your satisfaction, the suitability of the property for your needs.