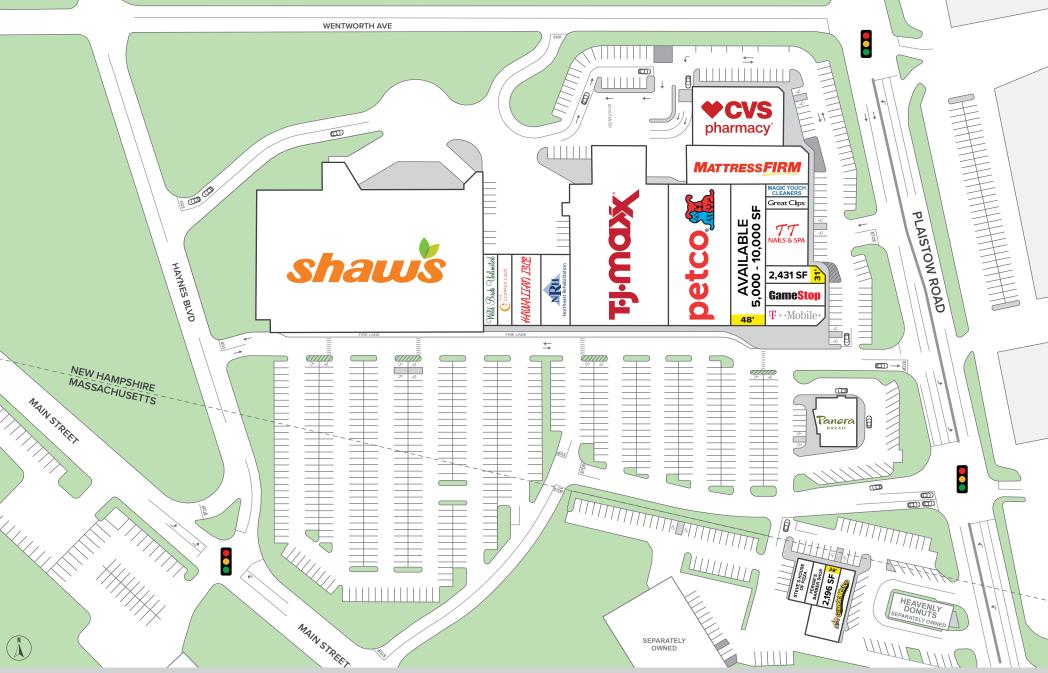

## Stateline Plaza

## 2,196 - 10,000 SF AVAILABLE FOR LEASE

Stateline Plaza is located just north of I-495 and straddles the MA/NH border. The center sits in both Haverhill, MA and Plaistow, NH and is the dominant center in the market anchored by Shaw's, TJ Maxx and a mix of great shops and restaurants creating consistently strong traffic. In addition to directly fronting Plaistow Road the center also has a back entrance directly onto Route 121 which is the best route to some of the most affluent and dense residential in this area. The center has undergone many recent improvements including a new signalized entrance, improved pylon and updated façade.

**Current Tenants** 

**GameStop** 

**Property Status** 2,196 - 10,000 SF AVAILABLE

Average Daily Traffic

RT 125: 23,000 ADT

4 Plaistow Road Plaistow, New Hampshire 03865

The information provided herein has been obtained from sources believed reliable. While we do not doubt its accuracy, we make no representation, guarantee or warranty, express nor implied, about the accuracy or completeness of this information. It is your responsibility to independently confirm this information. You and your advisors should conduct a careful, independent investigation of the property to determine, to your satisfaction, the suitability of the property for your needs.