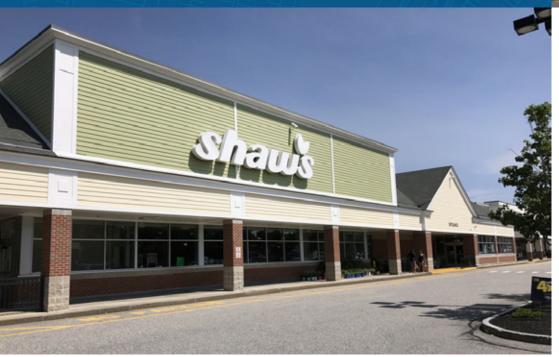

## 2,196 - 10,000 SF AVAILABLE FOR LEASE

Stateline Plaza is located just north of I-495 and straddles the MA/NH border. The center sits in both Haverhill, MA and Plaistow, NH and is the dominant center in the market anchored by Shaw's, TJ Maxx and a mix of great shops and restaurants creating consistently strong traffic. In addition to directly fronting Plaistow Road the center also has a back entrance directly onto Route 121 which is the best route to some of the most affluent and dense residential in this area. The center has undergone many recent improvements including a new signalized entrance, improved pylon and updated façade.