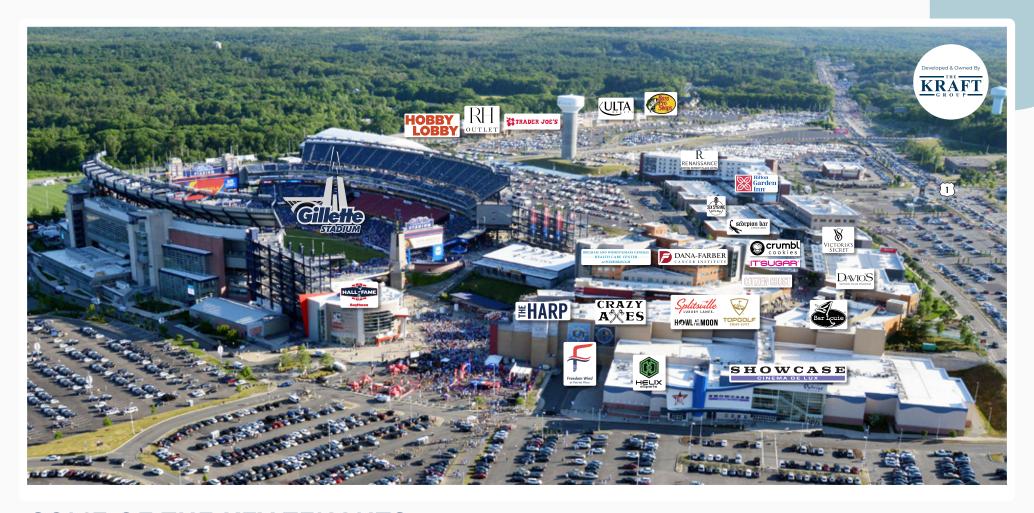

# ONE OF A KIND ANCHORS

#### **GILLETTE STADIUM**

Gillette Stadium hosts 40+ major events each year:

Patriots Games (9+) 68,000 Attendees
Major Concerts (10-15) 68,000 Attendees
Revolution Games (15-20) 10,000 Average Attendees
Other Events (5) 35,000 Attendees

#### **HEALTHCARE CENTERS**

#### **HOTELS**

### **SOME OF THE KEY TENANTS**