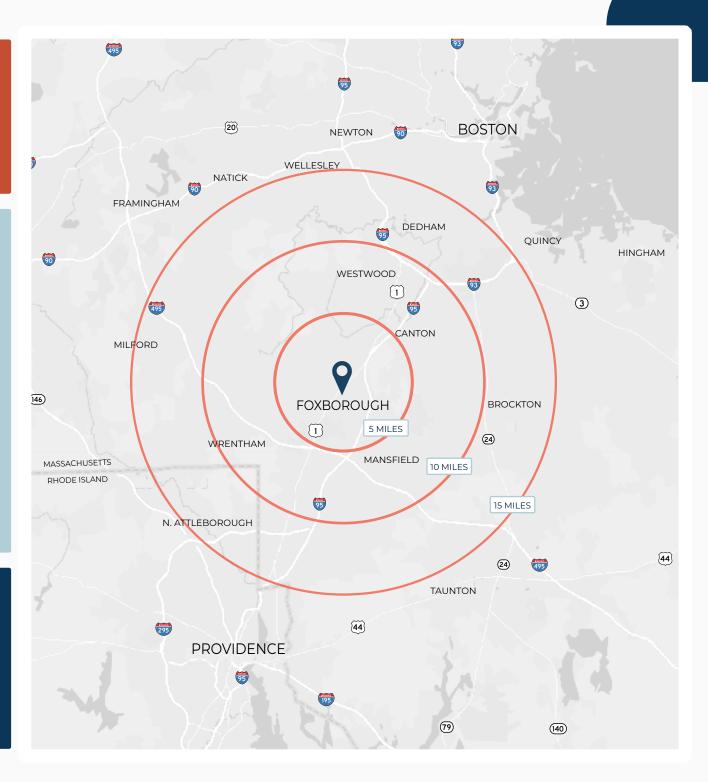

# THE AREA

Patriot Place is uniquely positioned on **Route 1**, halfway between Boston and Providence and surrounded by several affluent communities boasting **average incomes of \$150,000+.** 

# **DEMOGRAPHICS**

| 5 Miles  | 71,952    |
|----------|-----------|
| 10 Miles | 356,916   |
| 15 Miles | 1,042,546 |

| 5 Miles  | \$177,464 |
|----------|-----------|
| 10 Miles | \$170,908 |
| 15 Miles | \$149,442 |

| 5 Miles  | 70,906  |
|----------|---------|
| 10 Miles | 339,274 |
| 15 Miles | 997,072 |