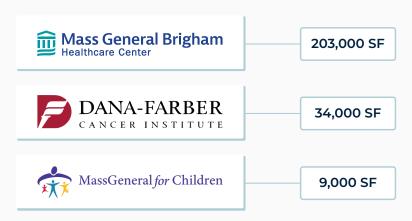

|



| 5 Miles  | 70,906  |
|----------|---------|
| 10 Miles | 339,274 |
| 15 Miles | 997,072 |

# **TRAFFIC**

## 35,000 VPD

**AVERAGE DAILY TRAFFIC (Route 1)** 

In addition, MBTA and MassDOT offer daily commuter rail service from Patriot Place to Boston's South Station.



# ONE OF A KIND ANCHORS



#### **GILLETTE STADIUM**

Gillette Stadium hosts 40+ major events each year:

Patriots Games (9+) 68,000 Attendees
Major Concerts (10-15) 68,000 Attendees
Revolution Games (15-20) 10,000 Average Attendees
Other Events (5) 35,000 Attendees

Gillette Stadium is home to the 3rd largest convention center in Massachusetts. The Stadium hosts over one hundred events per year including the AAA Travel Show, corporate events, graduations, major fundraisers and more.



#### **HEALTHCARE CENTERS**





#### **HOTELS**











### **SOME OF THE KEY TENANTS**





























































# DAVIO'S EASTER BUNNY







#### **PATRIOT PLACE EVENTS**

Patriot Place hosts hundreds of family-friendly events, games, activities, and concerts throughout the year. Every week there are several events planned and executed throughout the complex including:

- Patriot Place Cornhole Tournament
- Cruise Night at Patriot Place
- Farm Animal Visits
- Finish at the 50 5Kl10K Run and Celebration
- **Fall Harvest Celebration**
- Irish Festival
- Schools Out for Summer Celebration
- Sounds of Summer
- Storytime
- **Summer Flicks**
- **Patriots Training Camp Presented by Optum**
- Oktoberfest
- **Holiday Giving Tree Lighting**
- **Trick-or-Treating SPOOKtacular**
- Winter