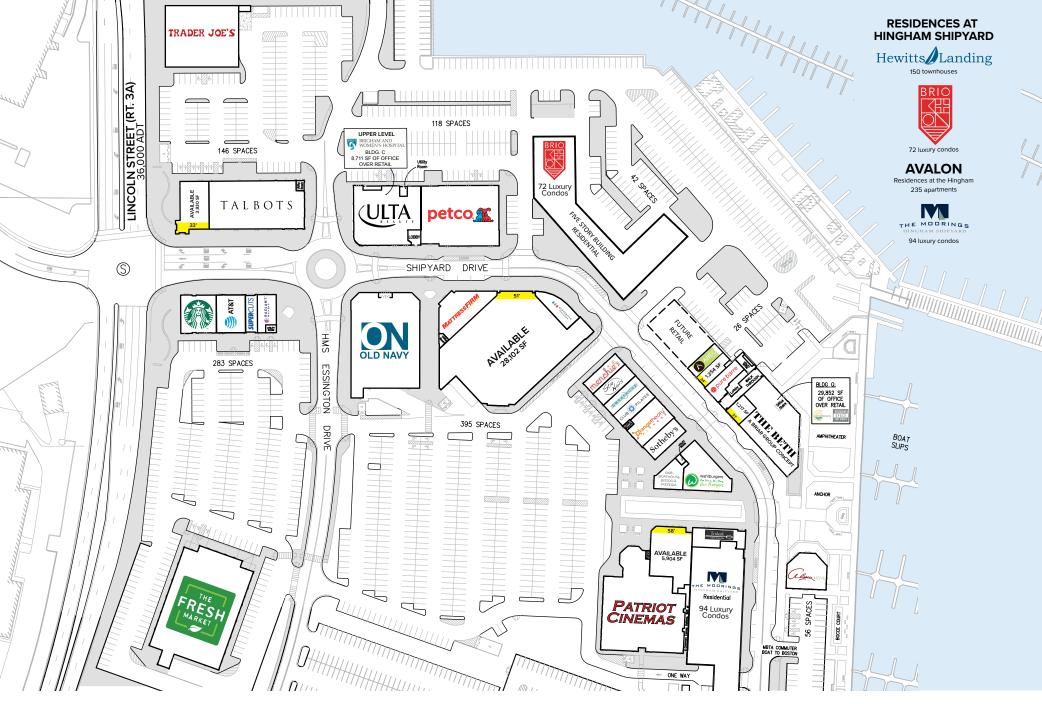

# The Launch at Hingham Shipyard 1,217 - 28,102 SF AVAILABLE FOR LEASE

The Launch at Hingham Shipyard is a vibrant maritime shopping destination that combines shopping, dining, entertainment, luxury living, and prime office space. Purposefully designed to bring people together for an unparalleled waterfront experience, this mixed-use development gives the community a destination unmatched in the entire Boston market.