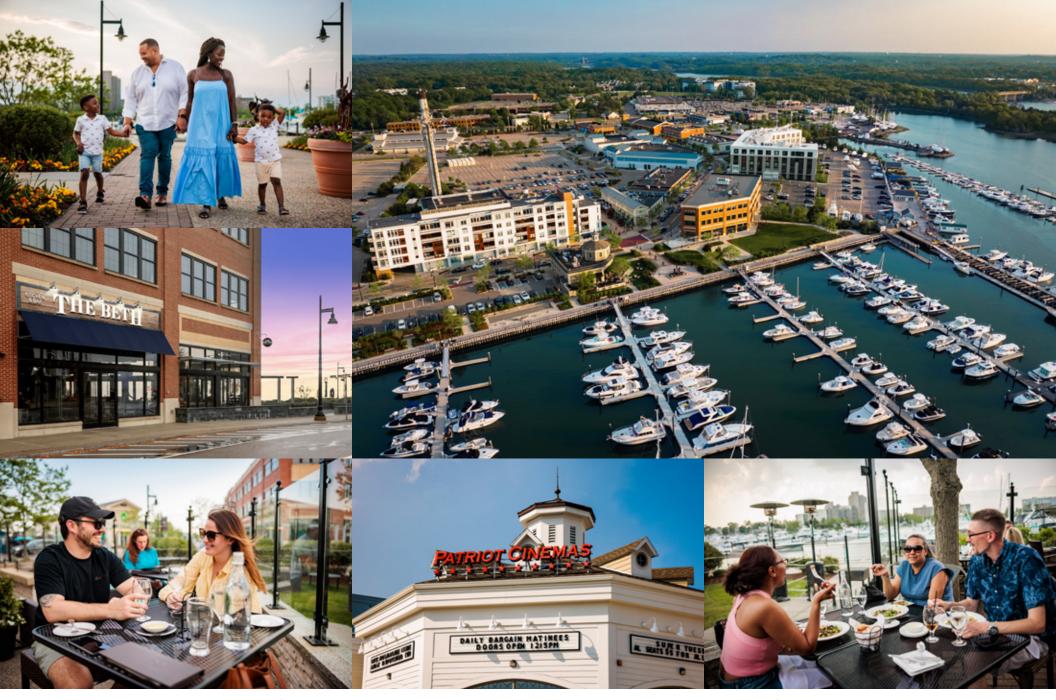

# The Launch at Hingham Shipyard 1,217 - 28,102 SF AVAILABLE FOR LEASE

The Launch at Hingham Shipyard is a vibrant maritime shopping destination that combines shopping, dining, entertainment, luxury living, and prime office space. Purposefully designed to bring people together for an unparalleled waterfront experience, this mixed-use development gives the community a destination unmatched in the entire Boston market.

Current Tenants ULTA OLDNAVY TRADER JOE'S TRADER JOE'S Petco Y wahlburgers De Family. Our Stary. De Common Nove Stangetheory

Property Address 18 Shipyard Drive Hingham, MA 02043

Average Daily Traffic Lincoln Street (3A) - 39,276 ADT