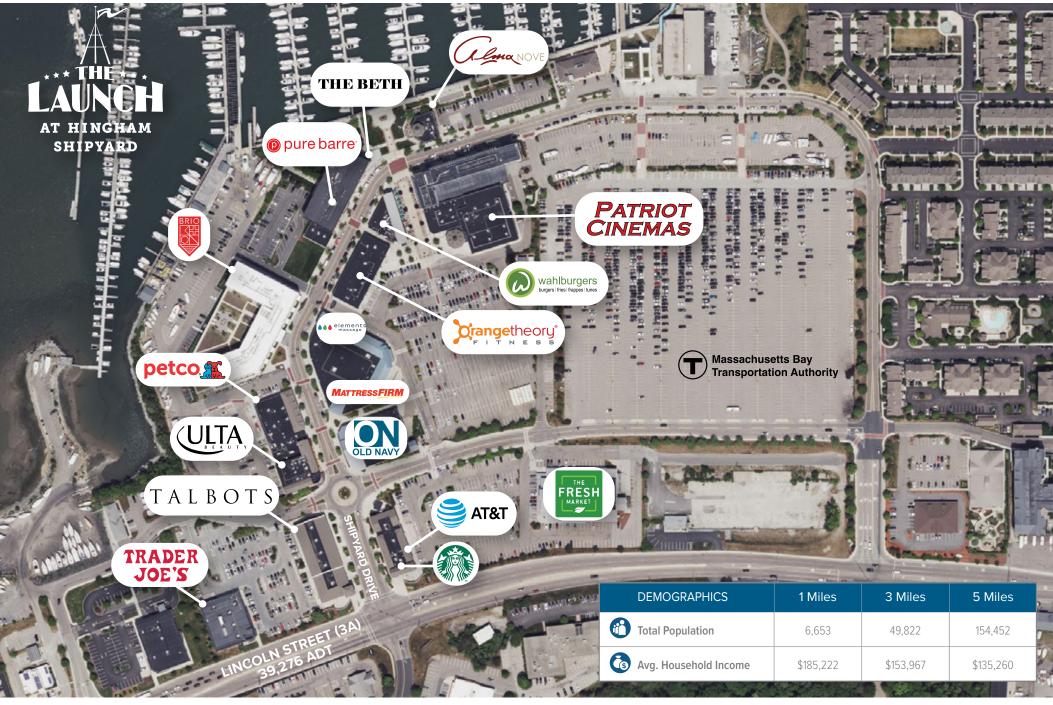

# The Launch at Hingham Shipyard 1,217 - 28,102 SF AVAILABLE FOR LEASE

The Launch at Hingham Shipyard is a vibrant maritime shopping destination that combines shopping, dining, entertainment, luxury living, and prime office space. Purposefully designed to bring people together for an unparalleled waterfront experience, this mixed-use development gives the community a destination unmatched in the entire Boston market.

Current Tenants ULTA OLDNAVY TRADER JOE'S TRADER JOE'S Petco Y wahlburgers De Family. Our Stary. De Common Nove Stangetheory

Property Address 18 Shipyard Drive Hingham, MA 02043

Average Daily Traffic Lincoln Street (3A) - 39,276 ADT