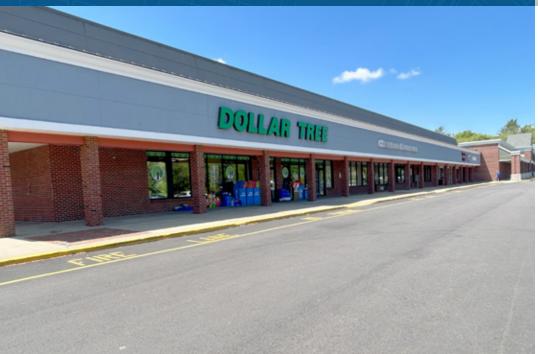

## Shaw's Plaza

## 10,192 SF AVAILABLE FOR LEASE

Shaw's Plaza is the dominant shopping center in this affuent town. Shaw's is the only grocery store in Hanson and at least 3 miles from any other grocers. Shaw's Plaza has ample parking and four entrances to make for easy access into the center. Excellent visibility from Liberty Street/Route 58.