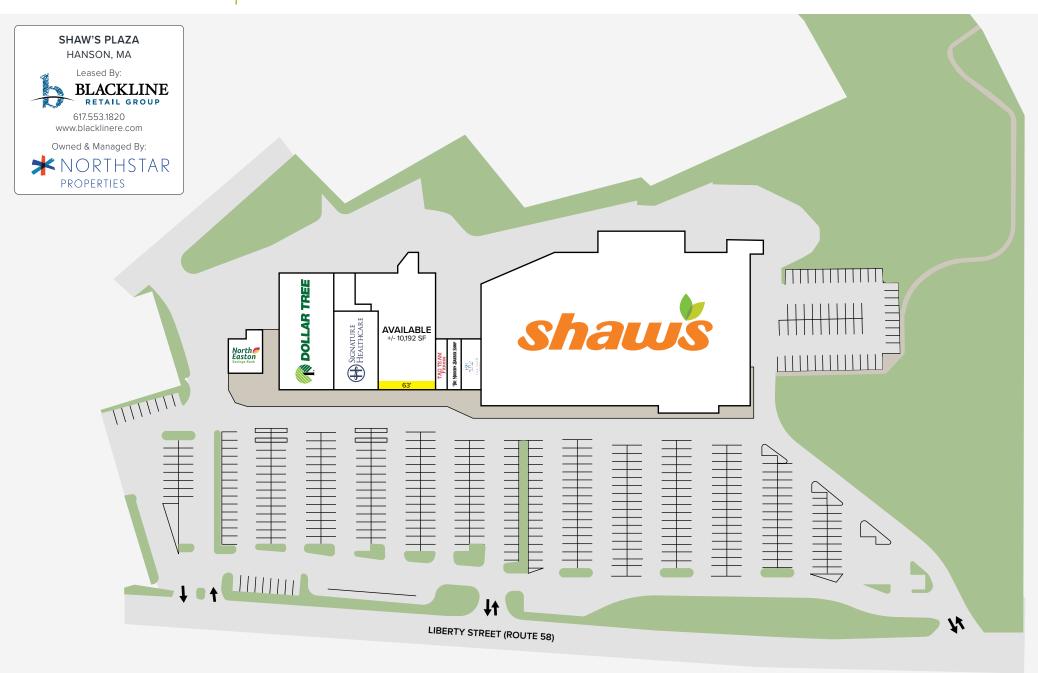

## Shaw's Plaza

## 10,192 SF AVAILABLE FOR LEASE

Shaw's Plaza is the dominant shopping center in this affuent town. Shaw's is the only grocery store in Hanson and at least 3 miles from any other grocers. Shaw's Plaza has ample parking and four entrances to make for easy access into the center. Excellent visibility from Liberty Street/Route 58.

476 Liberty Street Hanson, MA 02341

The information above has been obtained from sources believed reliable. While we do not doubt its accuracy, we have not verified it and make no guarantee, warranty or representation about it. It is your responsibility to independently confirm its accuracy and completeness. Any projections, opinions, assumptions or estimates usedare for example only and do not represent the current or future performance of the property. You and your advisors should conduct a careful, independent investigation of the property to determine, to your satisfaction, the suitability of the property for your needs.