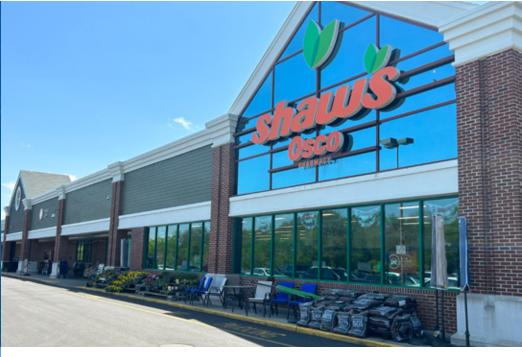

## Shaw's Plaza

## 10,192 SF AVAILABLE FOR LEASE

Shaw's Plaza is the dominant shopping center in this affuent town. Shaw's is the only grocery store in Hanson and at least 3 miles from any other grocers. Shaw's Plaza has ample parking and four entrances to make for easy access into the center. Excellent visibility from Liberty Street/Route 58.

476 Liberty Street Hanson, MA 02341

The information above has been obtained from sources believed reliable. While we do not doubt its accuracy, we have not verified it and make no guarantee, warranty or representation about it. It is your responsibility to independently confirm its accuracy and completeness. Any projections, opinions, assumptions or estimates usedare for example only and do not represent the current or future performance of the property. You and your advisors should conduct a careful, independent investigation of the property to determine, to your satisfaction, the suitability of the property for your needs.