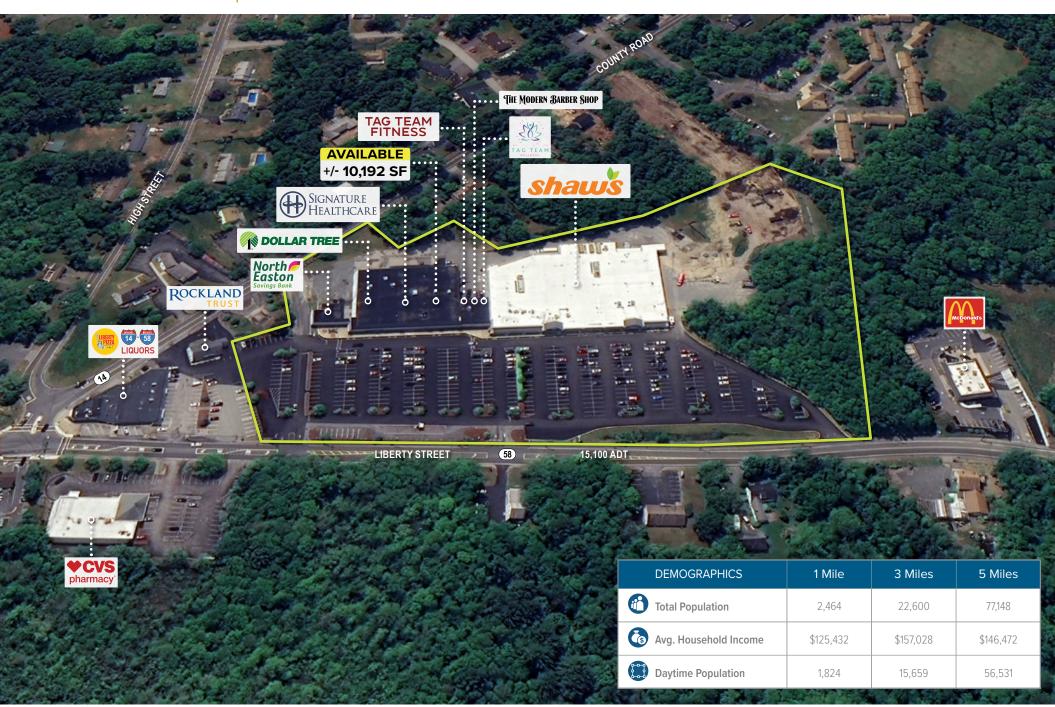

## Shaw's Plaza

## 10,192 SF AVAILABLE FOR LEASE

Shaw's Plaza is the dominant shopping center in this affuent town. Shaw's is the only grocery store in Hanson and at least 3 miles from any other grocers. Shaw's Plaza has ample parking and four entrances to make for easy access into the center. Excellent visibility from Liberty Street/Route 58.

476 Liberty Street Hanson, MA 02341

The information above has been obtained from sources believed reliable. While we do not doubt its accuracy, we have not verified it and make no guarantee, warranty or representation about it. It is your responsibility to independently confirm its accuracy and completeness. Any projections, opinions, assumptions or estimates usedare for example only and do not represent the current or future performance of the property. You and your advisors should conduct a careful, independent investigation of the property to determine, to your satisfaction, the suitability of the property for your needs.