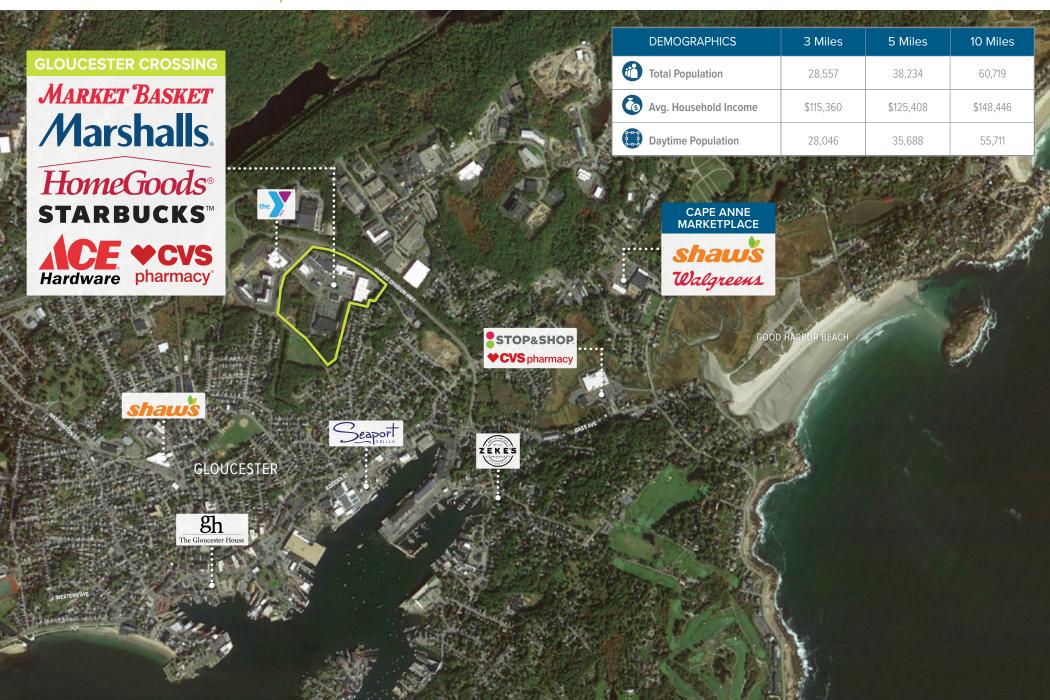

## Gloucester Crossing

1,093 - 7,400 SF AVAILABLE FOR LEASE

Strong national anchors in the center include Market Basket, HomeGoods, Marshall's, Petco, ACE Hardware, Starbucks and more. Situated on Route 128, Gloucester Crossing has over 26,000 vehicles pass the site daily. Gloucester Crossing has the premier position in the market and easy access for the surrounding towns.