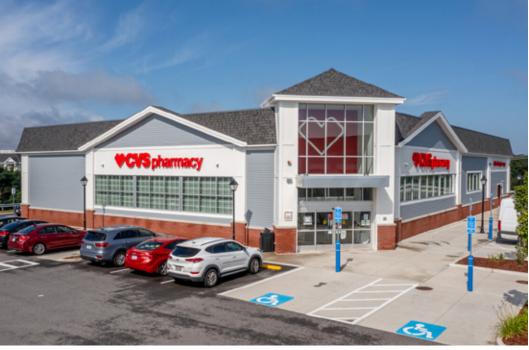

## Gloucester Crossing

1,093 - 7,400 SF AVAILABLE FOR LEASE

Strong national anchors in the center include Market Basket, HomeGoods, Marshall's, Petco, ACE Hardware, Starbucks and more. Situated on Route 128, Gloucester Crossing has over 26,000 vehicles pass the site daily. Gloucester Crossing has the premier position in the market and easy access for the surrounding towns.