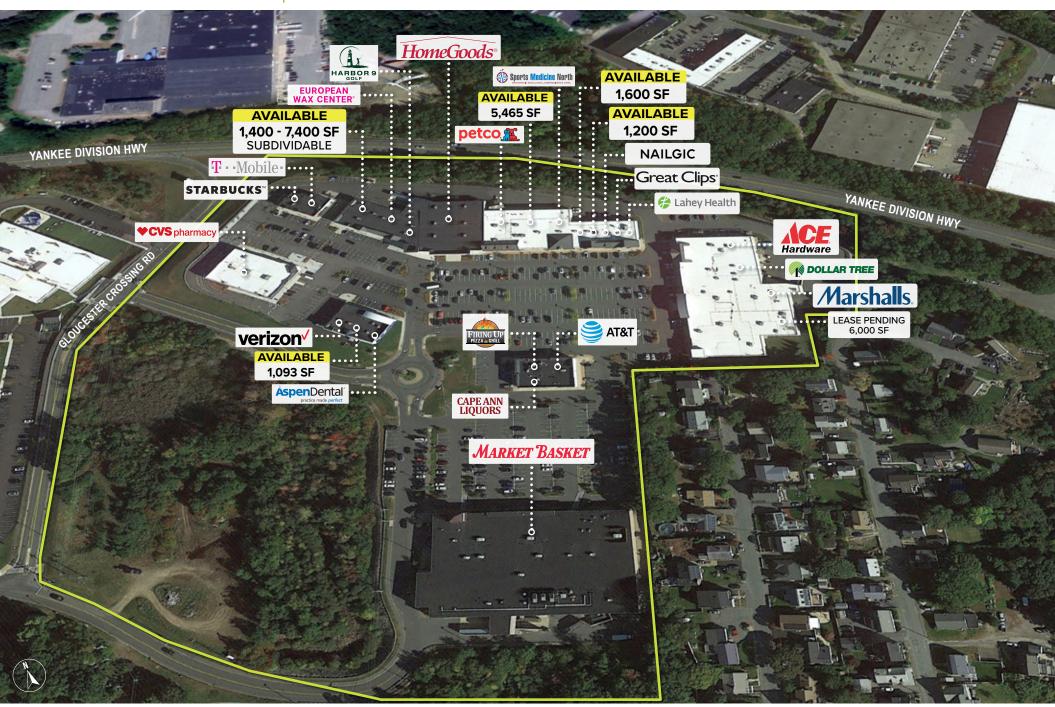

## Gloucester Crossing

1,093 - 7,400 SF AVAILABLE FOR LEASE

Strong national anchors in the center include Market Basket, HomeGoods, Marshall's, Petco, ACE Hardware, Starbucks and more. Situated on Route 128, Gloucester Crossing has over 26,000 vehicles pass the site daily. Gloucester Crossing has the premier position in the market and easy access for the surrounding towns.

LIQUOR LICENSE AVAILABLE FOR RESTAURANT OPPORTUNITY