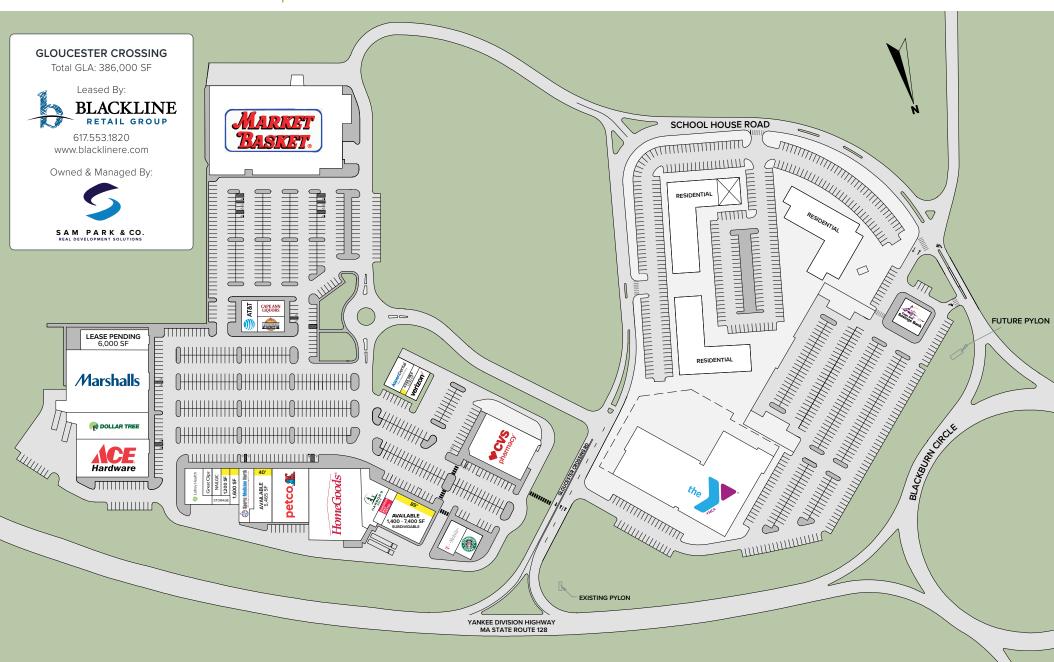

## Gloucester Crossing

1,093 - 7,400 SF AVAILABLE FOR LEASE

Strong national anchors in the center include Market Basket, HomeGoods, Marshall's, Petco, ACE Hardware, Starbucks and more. Situated on Route 128, Gloucester Crossing has over 26,000 vehicles pass the site daily. Gloucester Crossing has the premier position in the market and easy access for the surrounding towns.