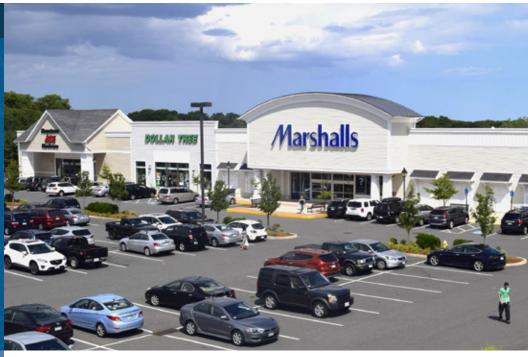

## Gloucester Crossing

1,093 - 7,400 SF AVAILABLE FOR LEASE

Strong national anchors in the center include Market Basket, HomeGoods, Marshall's, Petco, ACE Hardware, Starbucks and more. Situated on Route 128, Gloucester Crossing has over 26,000 vehicles pass the site daily. Gloucester Crossing has the premier position in the market and easy access for the surrounding towns.