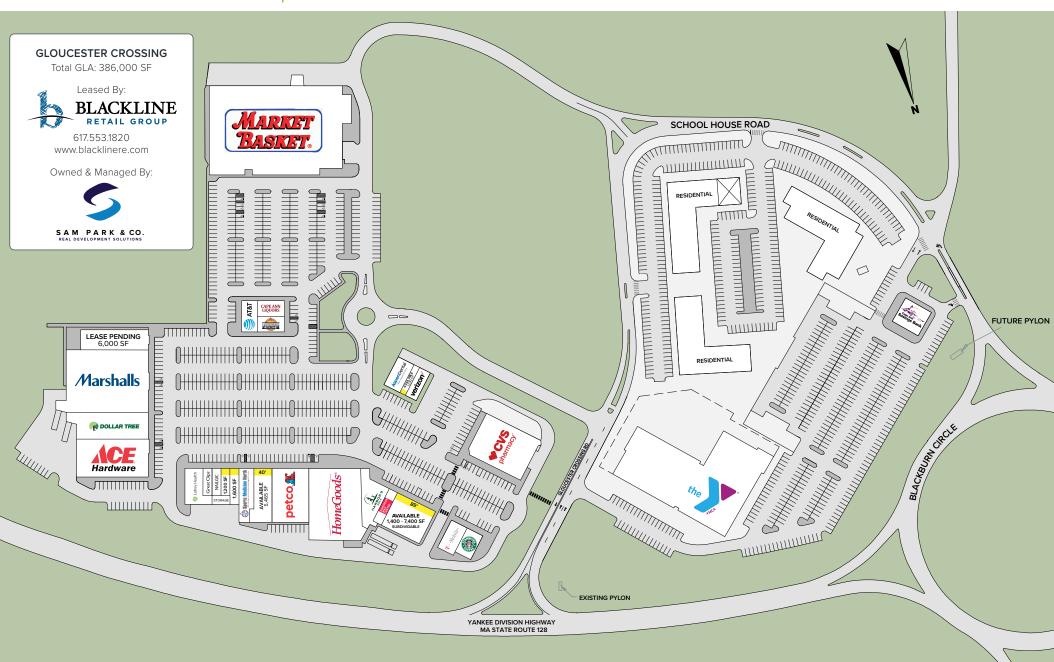

## Gloucester Crossing

1,200 - 7,400 SF AVAILABLE FOR LEASE

Strong national anchors in the center include Market Basket, HomeGoods, Marshall's, Petco, ACE Hardware, Starbucks and more. Situated on Route 128, Gloucester Crossing has over 26,000 vehicles pass the site daily. Gloucester Crossing has the premier position in the market and easy access for the surrounding towns.