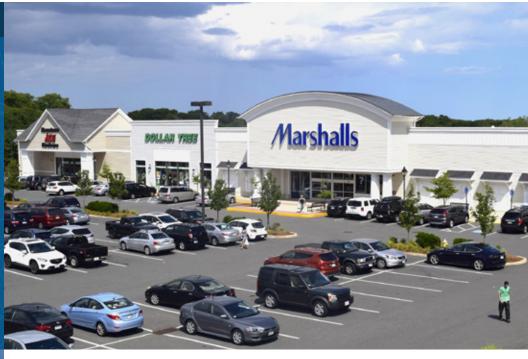

## Gloucester Crossing

1,200 - 7,400 SF AVAILABLE FOR LEASE

Strong national anchors in the center include Market Basket, HomeGoods, Marshall's, Petco, ACE Hardware, Starbucks and more. Situated on Route 128, Gloucester Crossing has over 26,000 vehicles pass the site daily. Gloucester Crossing has the premier position in the market and easy access for the surrounding towns.