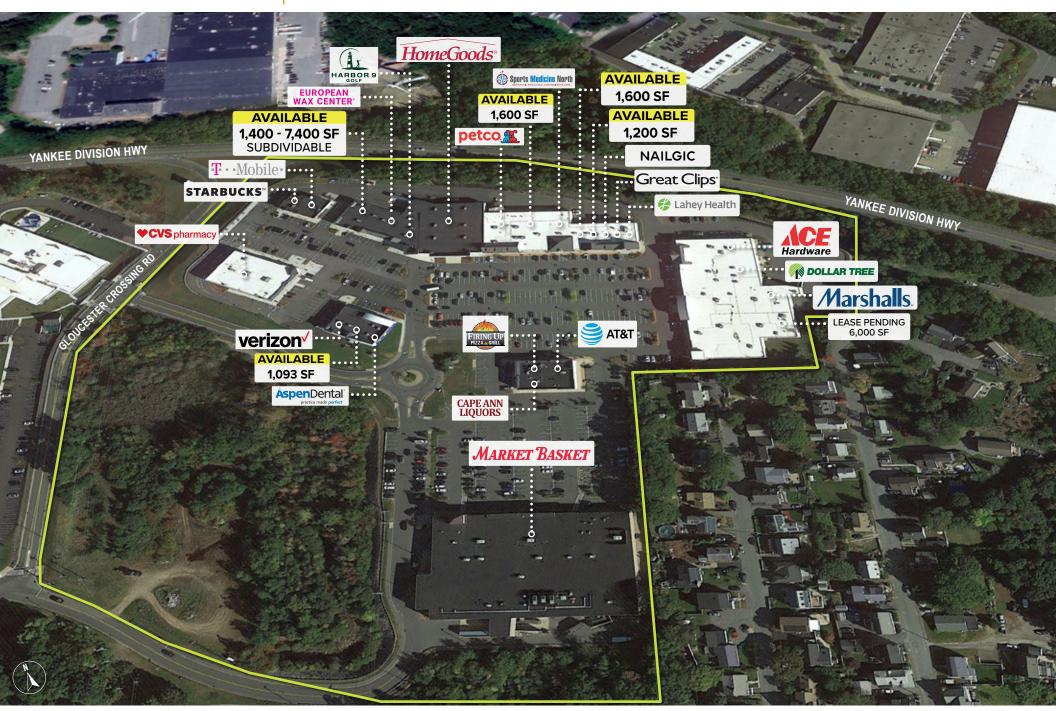

LIQUOR LICENSE AVAILABLE FOR RESTAURANT OPPORTUNITY

## Gloucester Crossing

1,200 - 7,400 SF AVAILABLE FOR LEASE

Strong national anchors in the center include Market Basket, HomeGoods, Marshall's, Petco, ACE Hardware, Starbucks and more. Situated on Route 128, Gloucester Crossing has over 26,000 vehicles pass the site daily. Gloucester Crossing has the premier position in the market and easy access for the surrounding towns.