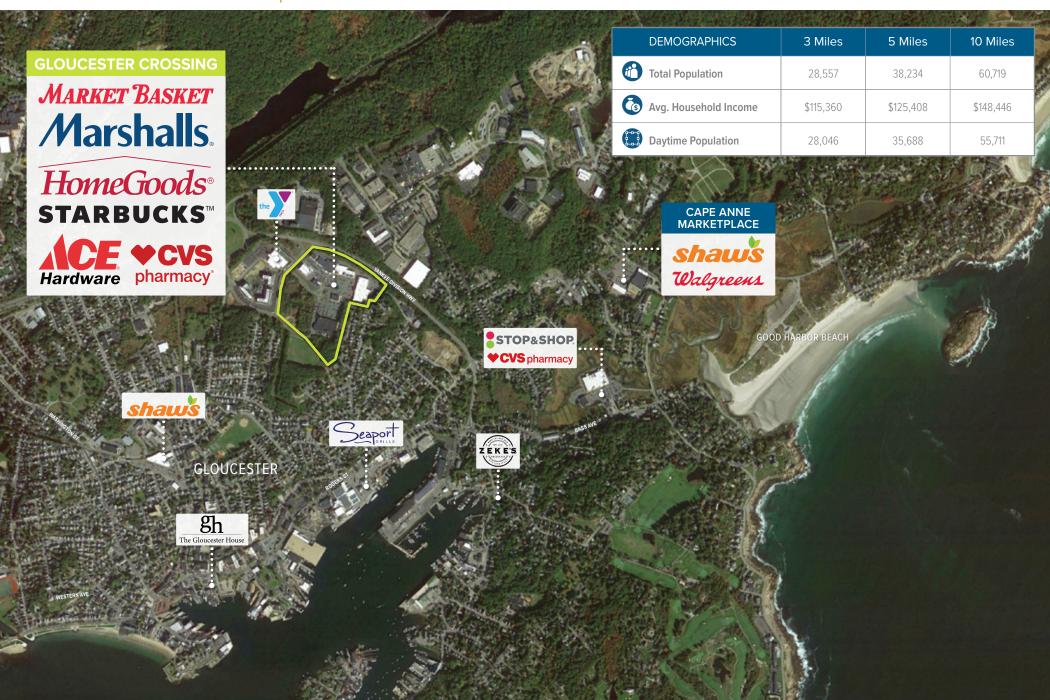

## Gloucester Crossing

1,200 - 7,400 SF AVAILABLE FOR LEASE

Strong national anchors in the center include Market Basket, HomeGoods, Marshall's, Petco, ACE Hardware, Starbucks and more. Situated on Route 128, Gloucester Crossing has over 26,000 vehicles pass the site daily. Gloucester Crossing has the premier position in the market and easy access for the surrounding towns.